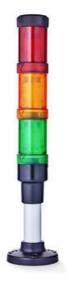

# SIGNAL TOWER Ø 40MM ECO

902012313 LED Steady, Red, 230-240 V ac, ZDC

- · Modular signal tower
- Integrated LED or filament bulb
- · Wide control voltage range

## PRODUCT DESCRIPTION

The ECO range of modular signal towers uses the highest quality components and the latest technology but at an affordable price,

- Modular signal tower series in diameters Ø 70 mm, 60 mm and 40 mm for universal applications
- Modern signal tower concept based on up-to-date LED technique, alternative operation with conventional incandescent bulb technique
- Excellent cost/performance ratio
- Complete range of bright LED modules in function modes
- LED steady light
- LED flashing light
- LED strobe light (single flash)
- LED multi strobe light (multi flash)
  - LED steady/LED strobe and LED multi strobe modules
  - Very long lifetime due to maintenance free LED technique, vibration proof and significantly reduced nominal current
  - Piezo buzzer and multi tone siren modules
  - Easy to wire connections
  - Comprehensive range of mounting options including quick mount solutions
  - Plc fit (leakage and inrush current)
  - High ingress protection IP 66 certified to UL type 4/4X/13