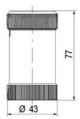

# **TECHNICAL DATA**

## **DATA**

| Lens colour | Red  |
|-------------|------|
| IP class    | IP66 |

| Light source                | LED      |
|-----------------------------|----------|
| Light type                  | Red LED  |
| Supply voltage              | 230 V    |
| Supply voltage ac max       | 253 V AC |
| Supply voltage ac min       | 207 V AC |
| Mounting                    | Bayonet  |
| Nominal current max         | 0.03 A   |
| Temperature operational min | -30 °C   |
| Temperature operational max | 60 °C    |
| Weight                      | 43 g     |
|                             |          |
| Number of optional modules  | 2        |
| Diameter                    | 40 mm    |
| Nominal current min         | 0.03 A   |