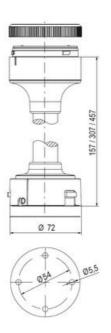

## SIGNAL TOWER Ø 70MM ECO

893002404 LED steady bulb, Red, 12 V ac/dc, LLL

- · Modular signal tower
- Integrated LED or filament bulb
- · Wide control voltage range