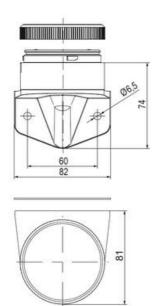

## SIGNAL TOWER Ø 70MM ECO

893002404 LED steady bulb, Red, 12 V ac/dc, LLL

- · Modular signal tower
- Integrated LED or filament bulb
- · Wide control voltage range