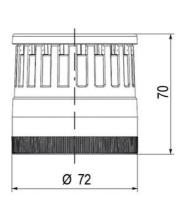

## SIGNAL TOWER Ø 70MM ECO

893002404 LED steady bulb, Red, 12 V ac/dc, LLL

- · Modular signal tower
- Integrated LED or filament bulb
- · Wide control voltage range

## PRODUCT DESCRIPTION

The ECO range of modular signal towers uses the highest quality components and the latest technology but at an affordable price,

- Modular signal tower series in diameters Ø 70 mm, 60 mm and 40 mm for universal applications
- Modern signal tower concept based on up-to-date LED technique, alternative operation with conventional incandescent bulb technique
- Excellent cost/performance ratio
- Complete range of bright LED modules in function modes
- LED steady light
- LED flashing light
- LED strobe light (single flash)
- LED multi strobe light (multi flash)
- LED steady/LED strobe and LED multi strobe modules
- Very long lifetime due to maintenance free LED technique, vibration proof and significantly reduced nominal current
- Piezo buzzer and multi tone siren modules
- · Easy to wire connections
- Comprehensive range of mounting options including quick mount solutions
- Plc fit (leakage and inrush current)
- High ingress protection IP 66 certified to UL type 4/4X/13