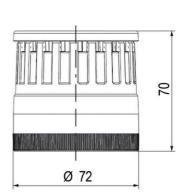

## SIGNAL TOWER Ø 70MM ECO

893002404 LED steady bulb, Red, 12 V ac/dc, LLL

- · Modular signal tower
- Integrated LED or filament bulb
- · Wide control voltage range