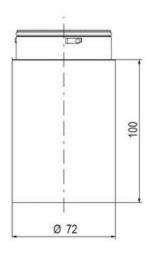

## SIGNAL TOWER Ø 70MM ECO

893002404 LED steady bulb, Red, 12 V ac/dc, LLL

- · Modular signal tower
- Integrated LED or filament bulb
- · Wide control voltage range