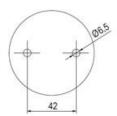

## SIGNAL TOWER Ø 70MM ECO

893002404 LED steady bulb, Red, 12 V ac/dc, LLL

- · Modular signal tower
- Integrated LED or filament bulb
- · Wide control voltage range