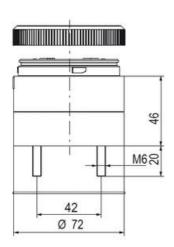

## SIGNAL TOWER Ø 70MM ECO

893002404 LED steady bulb, Red, 12 V ac/dc, LLL

- · Modular signal tower
- Integrated LED or filament bulb
- · Wide control voltage range

## PRODUCT DESCRIPTION

The ECO range of modular signal towers uses the highest quality components and the latest technology but at an affordable price,

- Modular signal tower series in diameters Ø 70 mm, 60 mm and 40 mm for universal applications
- Modern signal tower concept based on up-to-date LED technique, alternative operation with conventional incandescent bulb technique
- Excellent cost/performance ratio
- Complete range of bright LED modules in function modes
- LED steady light
- LED flashing light
- LED strobe light (single flash)
- LED multi strobe light (multi flash)
- LED steady/LED strobe and LED multi strobe modules
- Very long lifetime due to maintenance free LED technique, vibration proof and significantly reduced nominal current
- Piezo buzzer and multi tone siren modules
- · Easy to wire connections
- Comprehensive range of mounting options including quick mount solutions
- Plc fit (leakage and inrush current)
- High ingress protection IP 66 certified to UL type 4/4X/13