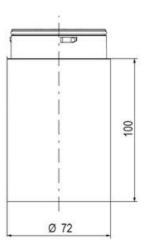

## SIGNAL TOWER Ø 70MM ECO

893002404 LED steady bulb, Red, 12 V ac/dc, LLL

- · Modular signal tower
- Integrated LED or filament bulb
- · Wide control voltage range