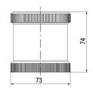

## SIGNAL TOWER Ø 70MM ECO

893002404 LED steady bulb, Red, 12 V ac/dc, LLL

- · Modular signal tower
- Integrated LED or filament bulb
- · Wide control voltage range