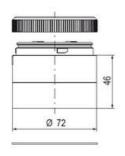

## SIGNAL TOWER Ø 70MM ECO

893002404 LED steady bulb, Red, 12 V ac/dc, LLL

- · Modular signal tower
- Integrated LED or filament bulb
- · Wide control voltage range