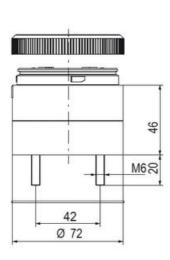

## SIGNAL TOWER Ø 70MM ECO

893002404 LED steady bulb, Red, 12 V ac/dc, LLL

- · Modular signal tower
- Integrated LED or filament bulb
- · Wide control voltage range