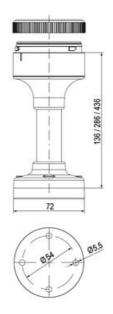

## SIGNAL TOWER Ø 70MM ECO

893002404 LED steady bulb, Red, 12 V ac/dc, LLL

- · Modular signal tower
- Integrated LED or filament bulb
- · Wide control voltage range