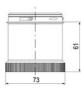

## SIGNAL TOWER Ø 70MM ECO

893002404 LED steady bulb, Red, 12 V ac/dc, LLL

- · Modular signal tower
- Integrated LED or filament bulb
- · Wide control voltage range