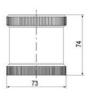

## SIGNAL TOWER Ø 70MM ECO

893002404 LED steady bulb, Red, 12 V ac/dc, LLL

- · Modular signal tower
- Integrated LED or filament bulb
- · Wide control voltage range