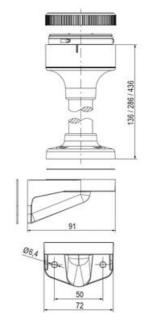

## SIGNAL TOWER Ø 70MM ECO

893002404 LED steady bulb, Red, 12 V ac/dc, LLL

- · Modular signal tower
- Integrated LED or filament bulb
- · Wide control voltage range