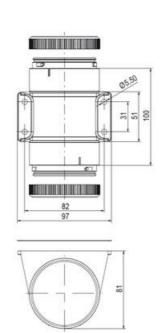

## SIGNAL TOWER Ø 70MM ECO

893002404 LED steady bulb, Red, 12 V ac/dc, LLL

- · Modular signal tower
- Integrated LED or filament bulb
- · Wide control voltage range