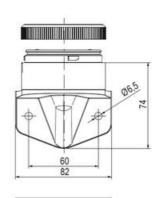

## SIGNAL TOWER Ø 70MM ECO

893002404 LED steady bulb, Red, 12 V ac/dc, LLL

- · Modular signal tower
- Integrated LED or filament bulb
- · Wide control voltage range

## PRODUCT DESCRIPTION

The ECO range of modular signal towers uses the highest quality components and the latest technology but at an affordable price,

- Modular signal tower series in diameters Ø 70 mm, 60 mm and 40 mm for universal applications
- Modern signal tower concept based on up-to-date LED technique, alternative operation with conventional incandescent bulb technique
- Excellent cost/performance ratio
- Complete range of bright LED modules in function modes
- LED steady light
- LED flashing light
- LED strobe light (single flash)
- LED multi strobe light (multi flash)
- LED steady/LED strobe and LED multi strobe modules
- Very long lifetime due to maintenance free LED technique, vibration proof and significantly reduced nominal current
- Piezo buzzer and multi tone siren modules
- · Easy to wire connections
- Comprehensive range of mounting options including quick mount solutions
- Plc fit (leakage and inrush current)
- High ingress protection IP 66 certified to UL type 4/4X/13