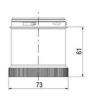

## SIGNAL TOWER Ø 70MM ECO

893002404 LED steady bulb, Red, 12 V ac/dc, LLL

- · Modular signal tower
- Integrated LED or filament bulb
- · Wide control voltage range