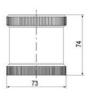

## SIGNAL TOWER Ø 70MM ECO

893001404 LED steady bulb, Amber, 12 V ac/dc, LLL

- · Modular signal tower
- Integrated LED or filament bulb
- · Wide control voltage range