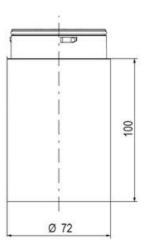

## SIGNAL TOWER Ø 70MM ECO

893001404 LED steady bulb, Amber, 12 V ac/dc, LLL

- · Modular signal tower
- Integrated LED or filament bulb
- · Wide control voltage range