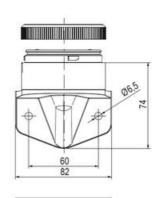

## SIGNAL TOWER Ø 70MM ECO

893001404 LED steady bulb, Amber, 12 V ac/dc, LLL

- · Modular signal tower
- Integrated LED or filament bulb
- · Wide control voltage range

## PRODUCT DESCRIPTION

The ECO range of modular signal towers uses the highest quality components and the latest technology but at an affordable price,

- Modular signal tower series in diameters Ø 70 mm, 60 mm and 40 mm for universal applications
- Modern signal tower concept based on up-to-date LED technique, alternative operation with conventional incandescent bulb technique
- Excellent cost/performance ratio
- Complete range of bright LED modules in function modes
- LED steady light
- LED flashing light
- LED strobe light (single flash)
- LED multi strobe light (multi flash)
- LED steady/LED strobe and LED multi strobe modules
- Very long lifetime due to maintenance free LED technique, vibration proof and significantly reduced nominal current
- Piezo buzzer and multi tone siren modules
- · Easy to wire connections
- Comprehensive range of mounting options including quick mount solutions
- Plc fit (leakage and inrush current)
- High ingress protection IP 66 certified to UL type 4/4X/13