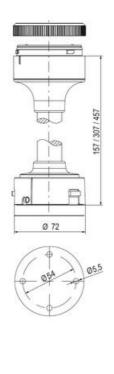

## SIGNAL TOWER Ø 70MM ECO

893001404 LED steady bulb, Amber, 12 V ac/dc, LLL

- · Modular signal tower
- Integrated LED or filament bulb
- · Wide control voltage range

## PRODUCT DESCRIPTION

The ECO range of modular signal towers uses the highest quality components and the latest technology but at an affordable price,

- Modular signal tower series in diameters Ø 70 mm, 60 mm and 40 mm for universal applications
- Modern signal tower concept based on up-to-date LED technique, alternative operation with conventional incandescent bulb technique
- Excellent cost/performance ratio
- Complete range of bright LED modules in function modes
- LED steady light
- LED flashing light
- LED strobe light (single flash)
- LED multi strobe light (multi flash)
- LED steady/LED strobe and LED multi strobe modules
- Very long lifetime due to maintenance free LED technique, vibration proof and significantly reduced nominal current
- Piezo buzzer and multi tone siren modules
- · Easy to wire connections
- Comprehensive range of mounting options including quick mount solutions
- Plc fit (leakage and inrush current)
- High ingress protection IP 66 certified to UL type 4/4X/13