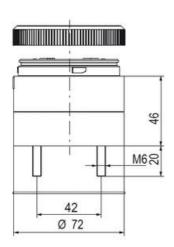

## SIGNAL TOWER Ø 70MM ECO

893001404 LED steady bulb, Amber, 12 V ac/dc, LLL

- · Modular signal tower
- Integrated LED or filament bulb
- · Wide control voltage range

## PRODUCT DESCRIPTION

The ECO range of modular signal towers uses the highest quality components and the latest technology but at an affordable price,

- Modular signal tower series in diameters Ø 70 mm, 60 mm and 40 mm for universal applications
- Modern signal tower concept based on up-to-date LED technique, alternative operation with conventional incandescent bulb technique
- Excellent cost/performance ratio
- Complete range of bright LED modules in function modes
- LED steady light
- LED flashing light
- LED strobe light (single flash)
- LED multi strobe light (multi flash)
- LED steady/LED strobe and LED multi strobe modules
- Very long lifetime due to maintenance free LED technique, vibration proof and significantly reduced nominal current
- Piezo buzzer and multi tone siren modules
- · Easy to wire connections
- Comprehensive range of mounting options including quick mount solutions
- Plc fit (leakage and inrush current)
- High ingress protection IP 66 certified to UL type 4/4X/13