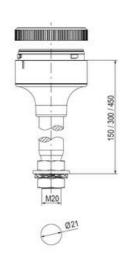

## SIGNAL TOWER Ø 70MM ECO

893001404 LED steady bulb, Amber, 12 V ac/dc, LLL

- · Modular signal tower
- Integrated LED or filament bulb
- · Wide control voltage range

## PRODUCT DESCRIPTION

The ECO range of modular signal towers uses the highest quality components and the latest technology but at an affordable price,

- Modular signal tower series in diameters Ø 70 mm, 60 mm and 40 mm for universal applications
- Modern signal tower concept based on up-to-date LED technique, alternative operation with conventional incandescent bulb technique
- Excellent cost/performance ratio
- Complete range of bright LED modules in function modes
- LED steady light
- LED flashing light
- LED strobe light (single flash)
- LED multi strobe light (multi flash)
- LED steady/LED strobe and LED multi strobe modules
- Very long lifetime due to maintenance free LED technique, vibration proof and significantly reduced nominal current
- Piezo buzzer and multi tone siren modules
- · Easy to wire connections
- Comprehensive range of mounting options including quick mount solutions
- Plc fit (leakage and inrush current)
- High ingress protection IP 66 certified to UL type 4/4X/13