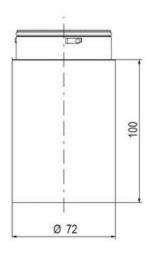

## SIGNAL TOWER Ø 70MM ECO

893001404 LED steady bulb, Amber, 12 V ac/dc, LLL

- · Modular signal tower
- Integrated LED or filament bulb
- · Wide control voltage range