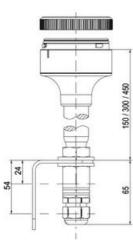

## SIGNAL TOWER Ø 70MM ECO

893001404 LED steady bulb, Amber, 12 V ac/dc, LLL

- · Modular signal tower
- Integrated LED or filament bulb
- · Wide control voltage range

## PRODUCT DESCRIPTION

The ECO range of modular signal towers uses the highest quality components and the latest technology but at an affordable price,

- Modular signal tower series in diameters Ø 70 mm, 60 mm and 40 mm for universal applications
- Modern signal tower concept based on up-to-date LED technique, alternative operation with conventional incandescent bulb technique
- Excellent cost/performance ratio
- Complete range of bright LED modules in function modes
- LED steady light
- LED flashing light
- LED strobe light (single flash)
- LED multi strobe light (multi flash)
- LED steady/LED strobe and LED multi strobe modules
- Very long lifetime due to maintenance free LED technique, vibration proof and significantly reduced nominal current
- Piezo buzzer and multi tone siren modules
- · Easy to wire connections
- Comprehensive range of mounting options including quick mount solutions
- Plc fit (leakage and inrush current)
- High ingress protection IP 66 certified to UL type 4/4X/13