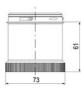

## SIGNAL TOWER Ø 70MM ECO

893001404 LED steady bulb, Amber, 12 V ac/dc, LLL

- · Modular signal tower
- Integrated LED or filament bulb
- · Wide control voltage range