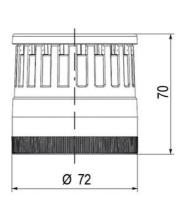

## SIGNAL TOWER Ø 70MM ECO

893001404 LED steady bulb, Amber, 12 V ac/dc, LLL

- · Modular signal tower
- Integrated LED or filament bulb
- · Wide control voltage range

## PRODUCT DESCRIPTION

The ECO range of modular signal towers uses the highest quality components and the latest technology but at an affordable price,

- Modular signal tower series in diameters Ø 70 mm, 60 mm and 40 mm for universal applications
- Modern signal tower concept based on up-to-date LED technique, alternative operation with conventional incandescent bulb technique
- Excellent cost/performance ratio
- Complete range of bright LED modules in function modes
- LED steady light
- LED flashing light
- LED strobe light (single flash)
- LED multi strobe light (multi flash)
- LED steady/LED strobe and LED multi strobe modules
- Very long lifetime due to maintenance free LED technique, vibration proof and significantly reduced nominal current
- Piezo buzzer and multi tone siren modules
- · Easy to wire connections
- Comprehensive range of mounting options including quick mount solutions
- Plc fit (leakage and inrush current)
- High ingress protection IP 66 certified to UL type 4/4X/13