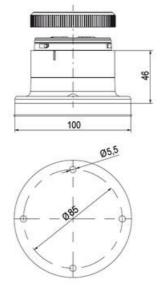

## SIGNAL TOWER Ø 70MM ECO

893001404 LED steady bulb, Amber, 12 V ac/dc, LLL

- · Modular signal tower
- Integrated LED or filament bulb
- · Wide control voltage range

## PRODUCT DESCRIPTION

The ECO range of modular signal towers uses the highest quality components and the latest technology but at an affordable price,

- Modular signal tower series in diameters Ø 70 mm, 60 mm and 40 mm for universal applications
- Modern signal tower concept based on up-to-date LED technique, alternative operation with conventional incandescent bulb technique
- Excellent cost/performance ratio
- Complete range of bright LED modules in function modes
- LED steady light
- LED flashing light
- LED strobe light (single flash)
- LED multi strobe light (multi flash)
- LED steady/LED strobe and LED multi strobe modules
- Very long lifetime due to maintenance free LED technique, vibration proof and significantly reduced nominal current
- Piezo buzzer and multi tone siren modules
- · Easy to wire connections
- Comprehensive range of mounting options including quick mount solutions
- Plc fit (leakage and inrush current)
- High ingress protection IP 66 certified to UL type 4/4X/13