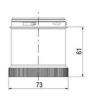

## SIGNAL TOWER Ø 70MM ECO

893001404 LED steady bulb, Amber, 12 V ac/dc, LLL

- · Modular signal tower
- Integrated LED or filament bulb
- · Wide control voltage range