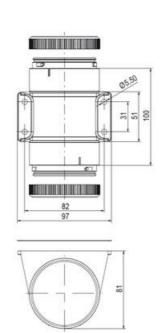

## SIGNAL TOWER Ø 70MM ECO

893001404 LED steady bulb, Amber, 12 V ac/dc, LLL

- · Modular signal tower
- Integrated LED or filament bulb
- · Wide control voltage range