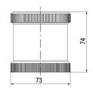

## SIGNAL TOWER Ø 70MM ECO

893001404 LED steady bulb, Amber, 12 V ac/dc, LLL

- · Modular signal tower
- Integrated LED or filament bulb
- · Wide control voltage range