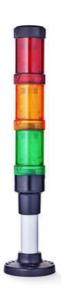

## SIGNAL TOWER Ø 40MM ECO

902044310 LED Multi-strobe, Clear, 110-120 V ac, ZFF

- · Modular signal tower
- · Integrated LED or filament bulb
- · Wide control voltage range

## PRODUCT DESCRIPTION

The ECO range of modular signal towers uses the highest quality components and the latest technology but at an affordable price,

- Modular signal tower series in diameters Ø 70 mm, 60 mm and 40 mm for universal applications
- Modern signal tower concept based on up-to-date LED technique, alternative operation with conventional incandescent bulb technique
- Excellent cost/performance ratio
- · Complete range of bright LED modules in function modes
- LED steady light
- LED flashing light
- LED strobe light (single flash)
- LED multi strobe light (multi flash)
  - LED steady/LED strobe and LED multi strobe modules
  - Very long lifetime due to maintenance free LED technique, vibration proof and significantly reduced nominal current
  - · Piezo buzzer and multi tone siren modules
  - Easy to wire connections
  - · Comprehensive range of mounting options including quick mount solutions
  - Plc fit (leakage and inrush current)
  - High ingress protection IP 66 certified to UL type 4/4X/13