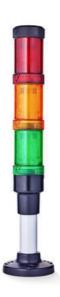

## SIGNAL TOWER Ø 40MM ECO

902022310 LED Flashing, Red, 110-120 V ac, ZDA

- Modular signal tower
- · Integrated LED or filament bulb
- · Wide control voltage range

## PRODUCT DESCRIPTION

The ECO range of modular signal towers uses the highest quality components and the latest technology but at an affordable price,

- Modular signal tower series in diameters Ø 70 mm, 60 mm and 40 mm for universal applications
- Modern signal tower concept based on up-to-date LED technique, alternative operation with conventional incandescent bulb technique
- Excellent cost/performance ratio
- · Complete range of bright LED modules in function modes
- LED steady light
- LED flashing light
- LED strobe light (single flash)
- LED multi strobe light (multi flash)
  - LED steady/LED strobe and LED multi strobe modules
  - Very long lifetime due to maintenance free LED technique, vibration proof and significantly reduced nominal current
  - · Piezo buzzer and multi tone siren modules
  - Easy to wire connections
  - · Comprehensive range of mounting options including quick mount solutions
  - Plc fit (leakage and inrush current)
  - High ingress protection IP 66 certified to UL type 4/4X/13