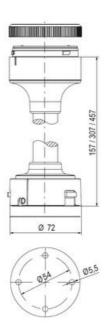

## SIGNAL TOWER Ø 70MM ECO

900037310 LED Strobe, Yellow, 110-120 V ac, XDF

- · Modular signal tower
- Integrated LED or filament bulb
- · Wide control voltage range

## PRODUCT DESCRIPTION

The ECO range of modular signal towers uses the highest quality components and the latest technology but at an affordable price,

- Modular signal tower series in diameters Ø 70 mm, 60 mm and 40 mm for universal applications
- Modern signal tower concept based on up-to-date LED technique, alternative operation with conventional incandescent bulb technique
- Excellent cost/performance ratio
- Complete range of bright LED modules in function modes
- LED steady light
- LED flashing light
- LED strobe light (single flash)
- LED multi strobe light (multi flash)
- LED steady/LED strobe and LED multi strobe modules
- Very long lifetime due to maintenance free LED technique, vibration proof and significantly reduced nominal current
- Piezo buzzer and multi tone siren modules
- · Easy to wire connections
- Comprehensive range of mounting options including quick mount solutions
- Plc fit (leakage and inrush current)
- High ingress protection IP 66 certified to UL type 4/4X/13