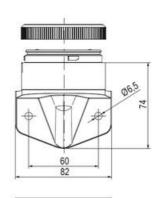

## SIGNAL TOWER Ø 70MM ECO

900037310 LED Strobe, Yellow, 110-120 V ac, XDF

- · Modular signal tower
- Integrated LED or filament bulb
- · Wide control voltage range

## PRODUCT DESCRIPTION

The ECO range of modular signal towers uses the highest quality components and the latest technology but at an affordable price,

- Modular signal tower series in diameters Ø 70 mm, 60 mm and 40 mm for universal applications
- Modern signal tower concept based on up-to-date LED technique, alternative operation with conventional incandescent bulb technique
- Excellent cost/performance ratio
- Complete range of bright LED modules in function modes
- LED steady light
- LED flashing light
- LED strobe light (single flash)
- LED multi strobe light (multi flash)
- LED steady/LED strobe and LED multi strobe modules
- Very long lifetime due to maintenance free LED technique, vibration proof and significantly reduced nominal current
- Piezo buzzer and multi tone siren modules
- · Easy to wire connections
- Comprehensive range of mounting options including quick mount solutions
- Plc fit (leakage and inrush current)
- High ingress protection IP 66 certified to UL type 4/4X/13