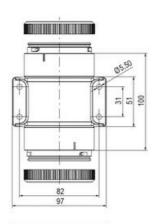

## SIGNAL TOWER Ø 70MM ECO

900037310 LED Strobe, Yellow, 110-120 V ac, XDF

- · Modular signal tower
- Integrated LED or filament bulb
- · Wide control voltage range