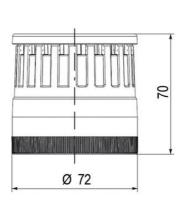

## SIGNAL TOWER Ø 70MM ECO

900037310 LED Strobe, Yellow, 110-120 V ac, XDF

- · Modular signal tower
- Integrated LED or filament bulb
- · Wide control voltage range

## PRODUCT DESCRIPTION

The ECO range of modular signal towers uses the highest quality components and the latest technology but at an affordable price,

- Modular signal tower series in diameters Ø 70 mm, 60 mm and 40 mm for universal applications
- Modern signal tower concept based on up-to-date LED technique, alternative operation with conventional incandescent bulb technique
- Excellent cost/performance ratio
- Complete range of bright LED modules in function modes
- LED steady light
- LED flashing light
- LED strobe light (single flash)
- LED multi strobe light (multi flash)
- LED steady/LED strobe and LED multi strobe modules
- Very long lifetime due to maintenance free LED technique, vibration proof and significantly reduced nominal current
- Piezo buzzer and multi tone siren modules
- · Easy to wire connections
- Comprehensive range of mounting options including quick mount solutions
- Plc fit (leakage and inrush current)
- High ingress protection IP 66 certified to UL type 4/4X/13