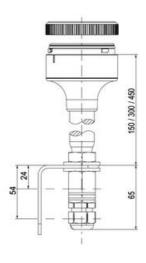

## SIGNAL TOWER Ø 70MM ECO

900037310 LED Strobe, Yellow, 110-120 V ac, XDF

- · Modular signal tower
- Integrated LED or filament bulb
- · Wide control voltage range

## PRODUCT DESCRIPTION

The ECO range of modular signal towers uses the highest quality components and the latest technology but at an affordable price,

- Modular signal tower series in diameters Ø 70 mm, 60 mm and 40 mm for universal applications
- Modern signal tower concept based on up-to-date LED technique, alternative operation with conventional incandescent bulb technique
- Excellent cost/performance ratio
- Complete range of bright LED modules in function modes
- LED steady light
- LED flashing light
- LED strobe light (single flash)
- LED multi strobe light (multi flash)
- LED steady/LED strobe and LED multi strobe modules
- Very long lifetime due to maintenance free LED technique, vibration proof and significantly reduced nominal current
- Piezo buzzer and multi tone siren modules
- · Easy to wire connections
- Comprehensive range of mounting options including quick mount solutions
- Plc fit (leakage and inrush current)
- High ingress protection IP 66 certified to UL type 4/4X/13