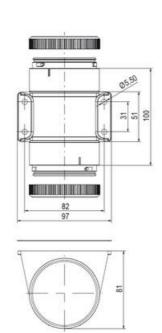

## SIGNAL TOWER Ø 70MM ECO

900037310 LED Strobe, Yellow, 110-120 V ac, XDF

- · Modular signal tower
- Integrated LED or filament bulb
- · Wide control voltage range