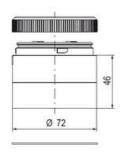

for universal applications
- Modern signal tower concept based on up-to-date LED technique, alternative operation with conventional incandescent bulb technique
- Excellent cost/performance ratio
- Complete range of bright LED modules in function modes
- LED steady light
- LED flashing light
- LED strobe light (single flash)
- LED multi strobe light (multi flash)
- LED steady/LED strobe and LED multi strobe modules
- Very long lifetime due to maintenance free LED technique, vibration proof and significantly reduced nominal current
- Piezo buzzer and multi tone siren modules
- · Easy to wire connections
- Comprehensive range of mounting options including quick mount solutions
- Plc fit (leakage and inrush current)
- High ingress protection IP 66 certified to UL type 4/4X/13