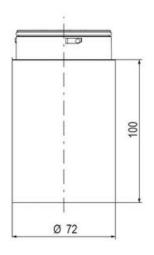

## SIGNAL TOWER Ø 70MM ECO

900037310 LED Strobe, Yellow, 110-120 V ac, XDF

- · Modular signal tower
- Integrated LED or filament bulb
- · Wide control voltage range