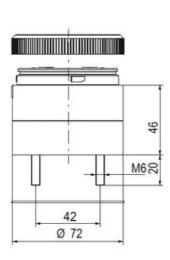

## SIGNAL TOWER Ø 70MM ECO

900037310 LED Strobe, Yellow, 110-120 V ac, XDF

- · Modular signal tower
- Integrated LED or filament bulb
- · Wide control voltage range

## PRODUCT DESCRIPTION

The ECO range of modular signal towers uses the highest quality components and the latest technology but at an affordable price,

- Modular signal tower series in diameters Ø 70 mm, 60 mm and 40 mm for universal applications
- Modern signal tower concept based on up-to-date LED technique, alternative operation with conventional incandescent bulb technique
- Excellent cost/performance ratio
- Complete range of bright LED modules in function modes
- LED steady light
- LED flashing light
- LED strobe light (single flash)
- LED multi strobe light (multi flash)
- LED steady/LED strobe and LED multi strobe modules
- Very long lifetime due to maintenance free LED technique, vibration proof and significantly reduced nominal current
- Piezo buzzer and multi tone siren modules
- · Easy to wire connections
- Comprehensive range of mounting options including quick mount solutions
- Plc fit (leakage and inrush current)
- High ingress protection IP 66 certified to UL type 4/4X/13