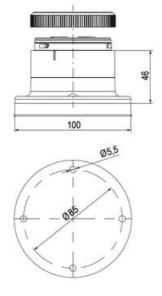

## SIGNAL TOWER Ø 70MM ECO

900037310 LED Strobe, Yellow, 110-120 V ac, XDF

- · Modular signal tower
- Integrated LED or filament bulb
- · Wide control voltage range

## PRODUCT DESCRIPTION

The ECO range of modular signal towers uses the highest quality components and the latest technology but at an affordable price,

- Modular signal tower series in diameters Ø 70 mm, 60 mm and 40 mm for universal applications
- Modern signal tower concept based on up-to-date LED technique, alternative operation with conventional incandescent bulb technique
- Excellent cost/performance ratio
- Complete range of bright LED modules in function modes
- LED steady light
- LED flashing light
- LED strobe light (single flash)
- LED multi strobe light (multi flash)
- LED steady/LED strobe and LED multi strobe modules
- Very long lifetime due to maintenance free LED technique, vibration proof and significantly reduced nominal current
- Piezo buzzer and multi tone siren modules
- · Easy to wire connections
- Comprehensive range of mounting options including quick mount solutions
- Plc fit (leakage and inrush current)
- High ingress protection IP 66 certified to UL type 4/4X/13