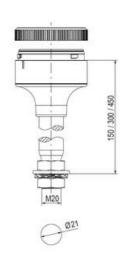

## SIGNAL TOWER Ø 70MM ECO

900037310 LED Strobe, Yellow, 110-120 V ac, XDF

- · Modular signal tower
- Integrated LED or filament bulb
- · Wide control voltage range

## PRODUCT DESCRIPTION

The ECO range of modular signal towers uses the highest quality components and the latest technology but at an affordable price,

- Modular signal tower series in diameters Ø 70 mm, 60 mm and 40 mm for universal applications
- Modern signal tower concept based on up-to-date LED technique, alternative operation with conventional incandescent bulb technique
- Excellent cost/performance ratio
- Complete range of bright LED modules in function modes
- LED steady light
- LED flashing light
- LED strobe light (single flash)
- LED multi strobe light (multi flash)
- LED steady/LED strobe and LED multi strobe modules
- Very long lifetime due to maintenance free LED technique, vibration proof and significantly reduced nominal current
- Piezo buzzer and multi tone siren modules
- · Easy to wire connections
- Comprehensive range of mounting options including quick mount solutions
- Plc fit (leakage and inrush current)
- High ingress protection IP 66 certified to UL type 4/4X/13