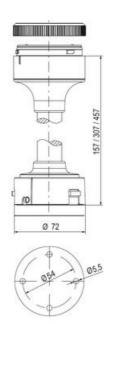

## SIGNAL TOWER Ø 70MM ECO

900037310 LED Strobe, Yellow, 110-120 V ac, XDF

- · Modular signal tower
- Integrated LED or filament bulb
- · Wide control voltage range

## PRODUCT DESCRIPTION

The ECO range of modular signal towers uses the highest quality components and the latest technology but at an affordable price,

- Modular signal tower series in diameters Ø 70 mm, 60 mm and 40 mm for universal applications
- Modern signal tower concept based on up-to-date LED technique, alternative operation with conventional incandescent bulb technique
- Excellent cost/performance ratio
- Complete range of bright LED modules in function modes
- LED steady light
- LED flashing light
- LED strobe light (single flash)
- LED multi strobe light (multi flash)
- LED steady/LED strobe and LED multi strobe modules
- Very long lifetime due to maintenance free LED technique, vibration proof and significantly reduced nominal current
- Piezo buzzer and multi tone siren modules
- · Easy to wire connections
- Comprehensive range of mounting options including quick mount solutions
- Plc fit (leakage and inrush current)
- High ingress protection IP 66 certified to UL type 4/4X/13