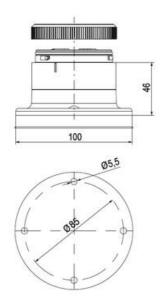

## SIGNAL TOWER Ø 70MM ECO

900037310 LED Strobe, Yellow, 110-120 V ac, XDF

- · Modular signal tower
- Integrated LED or filament bulb
- · Wide control voltage range

## PRODUCT DESCRIPTION

The ECO range of modular signal towers uses the highest quality components and the latest technology but at an affordable price,

- Modular signal tower series in diameters Ø 70 mm, 60 mm and 40 mm for universal applications
- Modern signal tower concept based on up-to-date LED technique, alternative operation with conventional incandescent bulb technique
- Excellent cost/performance ratio
- Complete range of bright LED modules in function modes
- LED steady light
- LED flashing light
- LED strobe light (single flash)
- LED multi strobe light (multi flash)
- LED steady/LED strobe and LED multi strobe modules
- Very long lifetime due to maintenance free LED technique, vibration proof and significantly reduced nominal current
- Piezo buzzer and multi tone siren modules
- · Easy to wire connections
- Comprehensive range of mounting options including quick mount solutions
- Plc fit (leakage and inrush current)
- High ingress protection IP 66 certified to UL type 4/4X/13