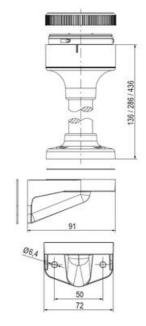

## SIGNAL TOWER Ø 70MM ECO

900037310 LED Strobe, Yellow, 110-120 V ac, XDF

- · Modular signal tower
- Integrated LED or filament bulb
- · Wide control voltage range

## PRODUCT DESCRIPTION

The ECO range of modular signal towers uses the highest quality components and the latest technology but at an affordable price,

- Modular signal tower series in diameters Ø 70 mm, 60 mm and 40 mm for universal applications
- Modern signal tower concept based on up-to-date LED technique, alternative operation with conventional incandescent bulb technique
- Excellent cost/performance ratio
- Complete range of bright LED modules in function modes
- LED steady light
- LED flashing light
- LED strobe light (single flash)
- LED multi strobe light (multi flash)
- LED steady/LED strobe and LED multi strobe modules
- Very long lifetime due to maintenance free LED technique, vibration proof and significantly reduced nominal current
- Piezo buzzer and multi tone siren modules
- · Easy to wire connections
- Comprehensive range of mounting options including quick mount solutions
- Plc fit (leakage and inrush current)
- High ingress protection IP 66 certified to UL type 4/4X/13