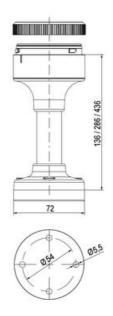

## SIGNAL TOWER Ø 70MM ECO

900037310 LED Strobe, Yellow, 110-120 V ac, XDF

- · Modular signal tower
- Integrated LED or filament bulb
- · Wide control voltage range