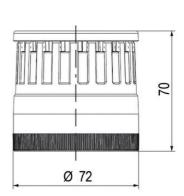

## SIGNAL TOWER Ø 70MM ECO

900037310 LED Strobe, Yellow, 110-120 V ac, XDF

- · Modular signal tower
- Integrated LED or filament bulb
- · Wide control voltage range

## PRODUCT DESCRIPTION

The ECO range of modular signal towers uses the highest quality components and the latest technology but at an affordable price,

- Modular signal tower series in diameters Ø 70 mm, 60 mm and 40 mm for universal applications
- Modern signal tower concept based on up-to-date LED technique, alternative operation with conventional incandescent bulb technique
- Excellent cost/performance ratio
- Complete range of bright LED modules in function modes
- LED steady light
- LED flashing light
- LED strobe light (single flash)
- LED multi strobe light (multi flash)
- LED steady/LED strobe and LED multi strobe modules
- Very long lifetime due to maintenance free LED technique, vibration proof and significantly reduced nominal current
- Piezo buzzer and multi tone siren modules
- · Easy to wire connections
- Comprehensive range of mounting options including quick mount solutions
- Plc fit (leakage and inrush current)
- High ingress protection IP 66 certified to UL type 4/4X/13