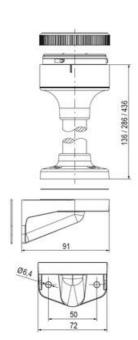

## SIGNAL TOWER Ø 70MM ECO

900037310 LED Strobe, Yellow, 110-120 V ac, XDF

- · Modular signal tower
- Integrated LED or filament bulb
- · Wide control voltage range

## PRODUCT DESCRIPTION

The ECO range of modular signal towers uses the highest quality components and the latest technology but at an affordable price,

- Modular signal tower series in diameters Ø 70 mm, 60 mm and 40 mm for universal applications
- Modern signal tower concept based on up-to-date LED technique, alternative operation with conventional incandescent bulb technique
- Excellent cost/performance ratio
- Complete range of bright LED modules in function modes
- LED steady light
- LED flashing light
- LED strobe light (single flash)
- LED multi strobe light (multi flash)
- LED steady/LED strobe and LED multi strobe modules
- Very long lifetime due to maintenance free LED technique, vibration proof and significantly reduced nominal current
- Piezo buzzer and multi tone siren modules
- · Easy to wire connections
- Comprehensive range of mounting options including quick mount solutions
- Plc fit (leakage and inrush current)
- High ingress protection IP 66 certified to UL type 4/4X/13