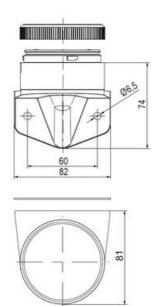

## SIGNAL TOWER Ø 70MM ECO

900037310 LED Strobe, Yellow, 110-120 V ac, XDF

- · Modular signal tower
- Integrated LED or filament bulb
- · Wide control voltage range

## PRODUCT DESCRIPTION

The ECO range of modular signal towers uses the highest quality components and the latest technology but at an affordable price,

- Modular signal tower series in diameters Ø 70 mm, 60 mm and 40 mm for universal applications
- Modern signal tower concept based on up-to-date LED technique, alternative operation with conventional incandescent bulb technique
- Excellent cost/performance ratio
- Complete range of bright LED modules in function modes
- LED steady light
- LED flashing light
- LED strobe light (single flash)
- LED multi strobe light (multi flash)
- LED steady/LED strobe and LED multi strobe modules
- Very long lifetime due to maintenance free LED technique, vibration proof and significantly reduced nominal current
- Piezo buzzer and multi tone siren modules
- · Easy to wire connections
- Comprehensive range of mounting options including quick mount solutions
- Plc fit (leakage and inrush current)
- High ingress protection IP 66 certified to UL type 4/4X/13