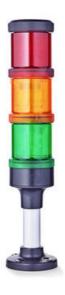

## SIGNAL TOWER Ø 70MM ECO

900037310 LED Strobe, Yellow, 110-120 V ac, XDF

- · Modular signal tower
- Integrated LED or filament bulb
- · Wide control voltage range