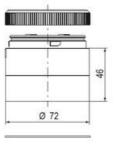

## SIGNAL TOWER Ø 70MM ECO

900037310 LED Strobe, Yellow, 110-120 V ac, XDF

- · Modular signal tower
- Integrated LED or filament bulb
- · Wide control voltage range