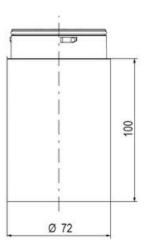

## SIGNAL TOWER Ø 70MM ECO

900037310 LED Strobe, Yellow, 110-120 V ac, XDF

- · Modular signal tower
- Integrated LED or filament bulb
- · Wide control voltage range