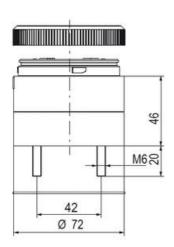

## SIGNAL TOWER Ø 70MM ECO

900037310 LED Strobe, Yellow, 110-120 V ac, XDF

- · Modular signal tower
- Integrated LED or filament bulb
- · Wide control voltage range

## PRODUCT DESCRIPTION

The ECO range of modular signal towers uses the highest quality components and the latest technology but at an affordable price,

- Modular signal tower series in diameters Ø 70 mm, 60 mm and 40 mm for universal applications
- Modern signal tower concept based on up-to-date LED technique, alternative operation with conventional incandescent bulb technique
- Excellent cost/performance ratio
- Complete range of bright LED modules in function modes
- LED steady light
- LED flashing light
- LED strobe light (single flash)
- LED multi strobe light (multi flash)
- LED steady/LED strobe and LED multi strobe modules
- Very long lifetime due to maintenance free LED technique, vibration proof and significantly reduced nominal current
- Piezo buzzer and multi tone siren modules
- · Easy to wire connections
- Comprehensive range of mounting options including quick mount solutions
- Plc fit (leakage and inrush current)
- High ingress protection IP 66 certified to UL type 4/4X/13