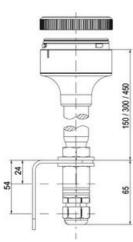

## SIGNAL TOWER Ø 70MM ECO

900037310 LED Strobe, Yellow, 110-120 V ac, XDF

- · Modular signal tower
- Integrated LED or filament bulb
- · Wide control voltage range