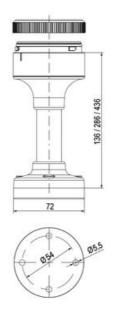

universal applications
- Modern signal tower concept based on up-to-date LED technique, alternative operation with conventional incandescent bulb technique
- Excellent cost/performance ratio
- Complete range of bright LED modules in function modes
- LED steady light
- LED flashing light
- LED strobe light (single flash)
- LED multi strobe light (multi flash)
- LED steady/LED strobe and LED multi strobe modules
- Very long lifetime due to maintenance free LED technique, vibration proof and significantly reduced nominal current
- Piezo buzzer and multi tone siren modules
- · Easy to wire connections
- Comprehensive range of mounting options including quick mount solutions
- Plc fit (leakage and inrush current)
- High ingress protection IP 66 certified to UL type 4/4X/13