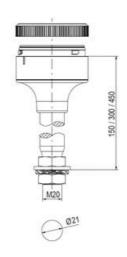

## SIGNAL TOWER Ø 70MM ECO

900037310 LED Strobe, Yellow, 110-120 V ac, XDF

- · Modular signal tower
- Integrated LED or filament bulb
- · Wide control voltage range

## PRODUCT DESCRIPTION

The ECO range of modular signal towers uses the highest quality components and the latest technology but at an affordable price,

- Modular signal tower series in diameters Ø 70 mm, 60 mm and 40 mm for universal applications
- Modern signal tower concept based on up-to-date LED technique, alternative operation with conventional incandescent bulb technique
- Excellent cost/performance ratio
- Complete range of bright LED modules in function modes
- LED steady light
- LED flashing light
- LED strobe light (single flash)
- LED multi strobe light (multi flash)
- LED steady/LED strobe and LED multi strobe modules
- Very long lifetime due to maintenance free LED technique, vibration proof and significantly reduced nominal current
- Piezo buzzer and multi tone siren modules
- · Easy to wire connections
- Comprehensive range of mounting options including quick mount solutions
- Plc fit (leakage and inrush current)
- High ingress protection IP 66 certified to UL type 4/4X/13