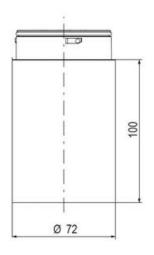

## SIGNAL TOWER Ø 70MM ECO

900036310 LED Strobe, Green, 110-120 V ac, XDF

- · Modular signal tower
- Integrated LED or filament bulb
- · Wide control voltage range