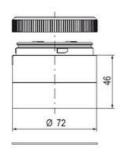

## SIGNAL TOWER Ø 70MM ECO

900036310 LED Strobe, Green, 110-120 V ac, XDF

- · Modular signal tower
- Integrated LED or filament bulb
- · Wide control voltage range