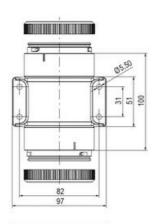

## PRODUCT DESCRIPTION

The ECO range of modular signal towers uses the highest quality components and the latest technology but at an affordable price,

- Modular signal tower series in diameters Ø 70 mm, 60 mm and 40 mm for universal applications
- Modern signal tower concept based on up-to-date LED technique, alternative operation with conventional incandescent bulb technique
- Excellent cost/performance ratio
- Complete range of bright LED modules in function modes
- LED steady light
- LED flashing light
- LED strobe light (single flash)
- LED multi strobe light (multi flash)
- LED steady/LED strobe and LED multi strobe modules
- Very long lifetime due to maintenance free LED technique, vibration proof and significantly reduced nominal current
- Piezo buzzer and multi tone siren modules
- · Easy to wire connections
- Comprehensive range of mounting options including quick mount solutions
- Plc fit (leakage and inrush current)
- High ingress protection IP 66 certified to UL type 4/4X/13