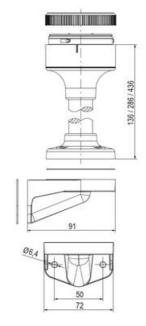

## SIGNAL TOWER Ø 70MM ECO

900036310 LED Strobe, Green, 110-120 V ac, XDF

- · Modular signal tower
- Integrated LED or filament bulb
- · Wide control voltage range