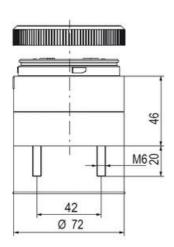

## SIGNAL TOWER Ø 70MM ECO

900036310 LED Strobe, Green, 110-120 V ac, XDF

- · Modular signal tower
- Integrated LED or filament bulb
- · Wide control voltage range

## PRODUCT DESCRIPTION

The ECO range of modular signal towers uses the highest quality components and the latest technology but at an affordable price,

- Modular signal tower series in diameters Ø 70 mm, 60 mm and 40 mm for universal applications
- Modern signal tower concept based on up-to-date LED technique, alternative operation with conventional incandescent bulb technique
- Excellent cost/performance ratio
- Complete range of bright LED modules in function modes
- LED steady light
- LED flashing light
- LED strobe light (single flash)
- LED multi strobe light (multi flash)
- LED steady/LED strobe and LED multi strobe modules
- Very long lifetime due to maintenance free LED technique, vibration proof and significantly reduced nominal current
- Piezo buzzer and multi tone siren modules
- · Easy to wire connections
- Comprehensive range of mounting options including quick mount solutions
- Plc fit (leakage and inrush current)
- High ingress protection IP 66 certified to UL type 4/4X/13