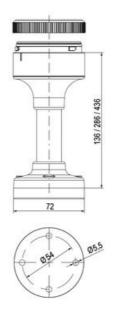

## SIGNAL TOWER Ø 70MM ECO

900036310 LED Strobe, Green, 110-120 V ac, XDF

- · Modular signal tower
- Integrated LED or filament bulb
- · Wide control voltage range