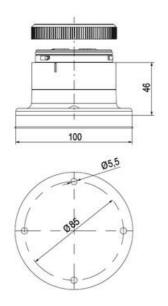

## PRODUCT DESCRIPTION

The ECO range of modular signal towers uses the highest quality components and the latest technology but at an affordable price,

- Modular signal tower series in diameters Ø 70 mm, 60 mm and 40 mm for universal applications
- Modern signal tower concept based on up-to-date LED technique, alternative operation with conventional incandescent bulb technique
- Excellent cost/performance ratio
- Complete range of bright LED modules in function modes
- LED steady light
- LED flashing light
- LED strobe light (single flash)
- LED multi strobe light (multi flash)
- LED steady/LED strobe and LED multi strobe modules
- Very long lifetime due to maintenance free LED technique, vibration proof and significantly reduced nominal current
- Piezo buzzer and multi tone siren modules
- · Easy to wire connections
- Comprehensive range of mounting options including quick mount solutions
- Plc fit (leakage and inrush current)
- High ingress protection IP 66 certified to UL type 4/4X/13