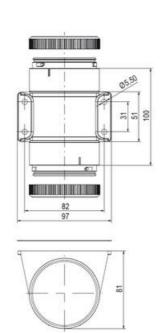

## SIGNAL TOWER Ø 70MM ECO

900036310 LED Strobe, Green, 110-120 V ac, XDF

- · Modular signal tower
- Integrated LED or filament bulb
- · Wide control voltage range