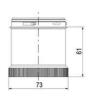

## SIGNAL TOWER Ø 70MM ECO

900036310 LED Strobe, Green, 110-120 V ac, XDF

- · Modular signal tower
- Integrated LED or filament bulb
- · Wide control voltage range