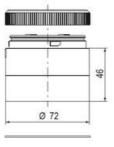

## SIGNAL TOWER Ø 70MM ECO

900036310 LED Strobe, Green, 110-120 V ac, XDF

- · Modular signal tower
- Integrated LED or filament bulb
- · Wide control voltage range

## PRODUCT DESCRIPTION

The ECO range of modular signal towers uses the highest quality components and the latest technology but at an affordable price,

- Modular signal tower series in diameters Ø 70 mm, 60 mm and 40 mm for universal applications
- Modern signal tower concept based on up-to-date LED technique, alternative operation with conventional incandescent bulb technique
- Excellent cost/performance ratio
- Complete range of bright LED modules in function modes
- LED steady light
- LED flashing light
- LED strobe light (single flash)
- LED multi strobe light (multi flash)
- LED steady/LED strobe and LED multi strobe modules
- Very long lifetime due to maintenance free LED technique, vibration proof and significantly reduced nominal current
- Piezo buzzer and multi tone siren modules
- · Easy to wire connections
- Comprehensive range of mounting options including quick mount solutions
- Plc fit (leakage and inrush current)
- High ingress protection IP 66 certified to UL type 4/4X/13