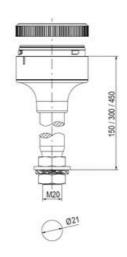

## PRODUCT DESCRIPTION

The ECO range of modular signal towers uses the highest quality components and the latest technology but at an affordable price,

- Modular signal tower series in diameters Ø 70 mm, 60 mm and 40 mm for universal applications
- Modern signal tower concept based on up-to-date LED technique, alternative operation with conventional incandescent bulb technique
- Excellent cost/performance ratio
- Complete range of bright LED modules in function modes
- LED steady light
- LED flashing light
- LED strobe light (single flash)
- LED multi strobe light (multi flash)
- LED steady/LED strobe and LED multi strobe modules
- Very long lifetime due to maintenance free LED technique, vibration proof and significantly reduced nominal current
- Piezo buzzer and multi tone siren modules
- · Easy to wire connections
- Comprehensive range of mounting options including quick mount solutions
- Plc fit (leakage and inrush current)
- High ingress protection IP 66 certified to UL type 4/4X/13