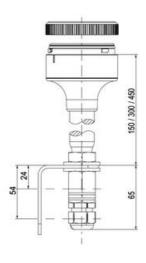

## PRODUCT DESCRIPTION

The ECO range of modular signal towers uses the highest quality components and the latest technology but at an affordable price,

- Modular signal tower series in diameters Ø 70 mm, 60 mm and 40 mm for universal applications
- Modern signal tower concept based on up-to-date LED technique, alternative operation with conventional incandescent bulb technique
- Excellent cost/performance ratio
- Complete range of bright LED modules in function modes
- LED steady light
- LED flashing light
- LED strobe light (single flash)
- LED multi strobe light (multi flash)
- LED steady/LED strobe and LED multi strobe modules
- Very long lifetime due to maintenance free LED technique, vibration proof and significantly reduced nominal current
- Piezo buzzer and multi tone siren modules
- · Easy to wire connections
- Comprehensive range of mounting options including quick mount solutions
- Plc fit (leakage and inrush current)
- High ingress protection IP 66 certified to UL type 4/4X/13