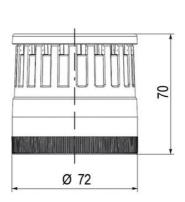

## SIGNAL TOWER Ø 70MM ECO

900036310 LED Strobe, Green, 110-120 V ac, XDF

- · Modular signal tower
- Integrated LED or filament bulb
- · Wide control voltage range

## PRODUCT DESCRIPTION

The ECO range of modular signal towers uses the highest quality components and the latest technology but at an affordable price,

- Modular signal tower series in diameters Ø 70 mm, 60 mm and 40 mm for universal applications
- Modern signal tower concept based on up-to-date LED technique, alternative operation with conventional incandescent bulb technique
- Excellent cost/performance ratio
- Complete range of bright LED modules in function modes
- LED steady light
- LED flashing light
- LED strobe light (single flash)
- LED multi strobe light (multi flash)
- LED steady/LED strobe and LED multi strobe modules
- Very long lifetime due to maintenance free LED technique, vibration proof and significantly reduced nominal current
- Piezo buzzer and multi tone siren modules
- · Easy to wire connections
- Comprehensive range of mounting options including quick mount solutions
- Plc fit (leakage and inrush current)
- High ingress protection IP 66 certified to UL type 4/4X/13