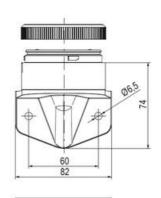

## SIGNAL TOWER Ø 70MM ECO

900036310 LED Strobe, Green, 110-120 V ac, XDF

- · Modular signal tower
- Integrated LED or filament bulb
- · Wide control voltage range

## PRODUCT DESCRIPTION

The ECO range of modular signal towers uses the highest quality components and the latest technology but at an affordable price,

- Modular signal tower series in diameters Ø 70 mm, 60 mm and 40 mm for universal applications
- Modern signal tower concept based on up-to-date LED technique, alternative operation with conventional incandescent bulb technique
- Excellent cost/performance ratio
- Complete range of bright LED modules in function modes
- LED steady light
- LED flashing light
- LED strobe light (single flash)
- LED multi strobe light (multi flash)
- LED steady/LED strobe and LED multi strobe modules
- Very long lifetime due to maintenance free LED technique, vibration proof and significantly reduced nominal current
- Piezo buzzer and multi tone siren modules
- · Easy to wire connections
- Comprehensive range of mounting options including quick mount solutions
- Plc fit (leakage and inrush current)
- High ingress protection IP 66 certified to UL type 4/4X/13