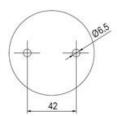

## SIGNAL TOWER Ø 70MM ECO

900036310 LED Strobe, Green, 110-120 V ac, XDF

- · Modular signal tower
- Integrated LED or filament bulb
- · Wide control voltage range