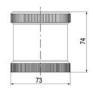

## SIGNAL TOWER Ø 70MM ECO

900036310 LED Strobe, Green, 110-120 V ac, XDF

- · Modular signal tower
- Integrated LED or filament bulb
- · Wide control voltage range