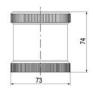

## SIGNAL TOWER Ø 70MM ECO

900027310 LED Flashing, Yellow, 110-120 V ac, XDA

- · Modular signal tower
- Integrated LED or filament bulb
- · Wide control voltage range