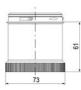

## SIGNAL TOWER Ø 70MM ECO

900027310 LED Flashing, Yellow, 110-120 V ac, XDA

- · Modular signal tower
- Integrated LED or filament bulb
- · Wide control voltage range