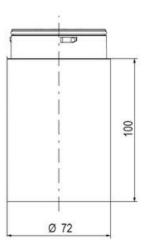

## SIGNAL TOWER Ø 70MM ECO

900027310 LED Flashing, Yellow, 110-120 V ac, XDA

- · Modular signal tower
- Integrated LED or filament bulb
- · Wide control voltage range