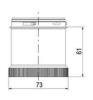

## SIGNAL TOWER Ø 70MM ECO

900027310 LED Flashing, Yellow, 110-120 V ac, XDA

- · Modular signal tower
- Integrated LED or filament bulb
- · Wide control voltage range