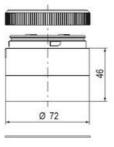

## SIGNAL TOWER Ø 70MM ECO

900027310 LED Flashing, Yellow, 110-120 V ac, XDA

- · Modular signal tower
- Integrated LED or filament bulb
- · Wide control voltage range