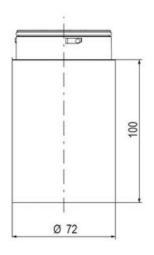

## SIGNAL TOWER Ø 70MM ECO

900027310 LED Flashing, Yellow, 110-120 V ac, XDA

- · Modular signal tower
- Integrated LED or filament bulb
- · Wide control voltage range