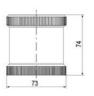

## SIGNAL TOWER Ø 70MM ECO

900027310 LED Flashing, Yellow, 110-120 V ac, XDA

- · Modular signal tower
- Integrated LED or filament bulb
- · Wide control voltage range