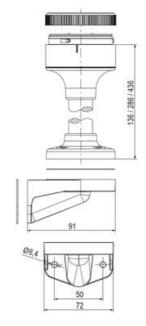

## SIGNAL TOWER Ø 70MM ECO

900027310 LED Flashing, Yellow, 110-120 V ac, XDA

- · Modular signal tower
- Integrated LED or filament bulb
- · Wide control voltage range