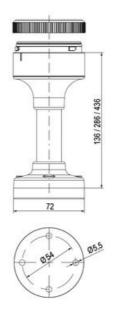

## SIGNAL TOWER Ø 70MM ECO

900027310 LED Flashing, Yellow, 110-120 V ac, XDA

- · Modular signal tower
- Integrated LED or filament bulb
- · Wide control voltage range