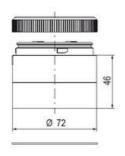

## SIGNAL TOWER Ø 70MM ECO

900027310 LED Flashing, Yellow, 110-120 V ac, XDA

- · Modular signal tower
- Integrated LED or filament bulb
- · Wide control voltage range