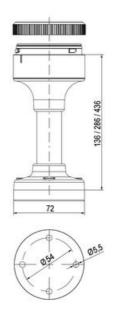

## SIGNAL TOWER Ø 70MM ECO

900027310 LED Flashing, Yellow, 110-120 V ac, XDA

- · Modular signal tower
- Integrated LED or filament bulb
- · Wide control voltage range