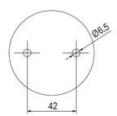

## SIGNAL TOWER Ø 70MM ECO

900027310 LED Flashing, Yellow, 110-120 V ac, XDA

- · Modular signal tower
- Integrated LED or filament bulb
- · Wide control voltage range