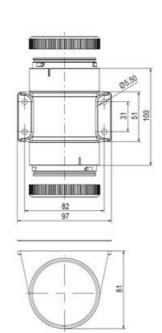

## SIGNAL TOWER Ø 70MM ECO

900027310 LED Flashing, Yellow, 110-120 V ac, XDA

- · Modular signal tower
- Integrated LED or filament bulb
- · Wide control voltage range