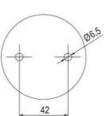

## SIGNAL TOWER Ø 70MM ECO

900027310 LED Flashing, Yellow, 110-120 V ac, XDA

- · Modular signal tower
- Integrated LED or filament bulb
- · Wide control voltage range