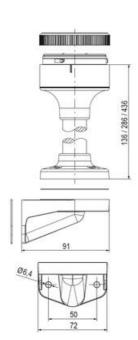

## SIGNAL TOWER Ø 70MM ECO

900027310 LED Flashing, Yellow, 110-120 V ac, XDA

- · Modular signal tower
- Integrated LED or filament bulb
- · Wide control voltage range