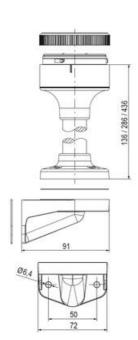

## PRODUCT DESCRIPTION

The ECO range of modular signal towers uses the highest quality components and the latest technology but at an affordable price,

- Modular signal tower series in diameters Ø 70 mm, 60 mm and 40 mm for universal applications
- Modern signal tower concept based on up-to-date LED technique, alternative operation with conventional incandescent bulb technique
- Excellent cost/performance ratio
- Complete range of bright LED modules in function modes
- LED steady light
- LED flashing light
- LED strobe light (single flash)
- LED multi strobe light (multi flash)
- LED steady/LED strobe and LED multi strobe modules
- Very long lifetime due to maintenance free LED technique, vibration proof and significantly reduced nominal current
- Piezo buzzer and multi tone siren modules
- · Easy to wire connections
- Comprehensive range of mounting options including quick mount solutions
- Plc fit (leakage and inrush current)
- High ingress protection IP 66 certified to UL type 4/4X/13