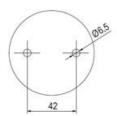

## SIGNAL TOWER Ø 70MM ECO

900026310 LED Flashing, Green, 110-120 V ac, XDA

- · Modular signal tower
- Integrated LED or filament bulb
- · Wide control voltage range