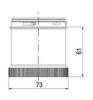

## SIGNAL TOWER Ø 70MM ECO

900026310 LED Flashing, Green, 110-120 V ac, XDA

- · Modular signal tower
- Integrated LED or filament bulb
- · Wide control voltage range

## PRODUCT DESCRIPTION

The ECO range of modular signal towers uses the highest quality components and the latest technology but at an affordable price,

- Modular signal tower series in diameters Ø 70 mm, 60 mm and 40 mm for universal applications
- Modern signal tower concept based on up-to-date LED technique, alternative operation with conventional incandescent bulb technique
- Excellent cost/performance ratio
- Complete range of bright LED modules in function modes
- LED steady light
- LED flashing light
- LED strobe light (single flash)
- LED multi strobe light (multi flash)
- LED steady/LED strobe and LED multi strobe modules
- Very long lifetime due to maintenance free LED technique, vibration proof and significantly reduced nominal current
- Piezo buzzer and multi tone siren modules
- · Easy to wire connections
- Comprehensive range of mounting options including quick mount solutions
- Plc fit (leakage and inrush current)
- High ingress protection IP 66 certified to UL type 4/4X/13