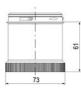

## SIGNAL TOWER Ø 70MM ECO

900026310 LED Flashing, Green, 110-120 V ac, XDA

- · Modular signal tower
- Integrated LED or filament bulb
- · Wide control voltage range