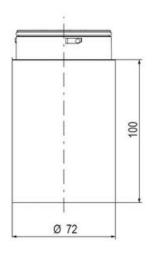

## SIGNAL TOWER Ø 70MM ECO

900026310 LED Flashing, Green, 110-120 V ac, XDA

- · Modular signal tower
- Integrated LED or filament bulb
- · Wide control voltage range

## PRODUCT DESCRIPTION

The ECO range of modular signal towers uses the highest quality components and the latest technology but at an affordable price,

- Modular signal tower series in diameters Ø 70 mm, 60 mm and 40 mm for universal applications
- Modern signal tower concept based on up-to-date LED technique, alternative operation with conventional incandescent bulb technique
- Excellent cost/performance ratio
- Complete range of bright LED modules in function modes
- LED steady light
- LED flashing light
- LED strobe light (single flash)
- LED multi strobe light (multi flash)
- LED steady/LED strobe and LED multi strobe modules
- Very long lifetime due to maintenance free LED technique, vibration proof and significantly reduced nominal current
- Piezo buzzer and multi tone siren modules
- · Easy to wire connections
- Comprehensive range of mounting options including quick mount solutions
- Plc fit (leakage and inrush current)
- High ingress protection IP 66 certified to UL type 4/4X/13