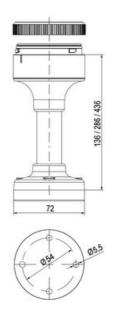

## PRODUCT DESCRIPTION

The ECO range of modular signal towers uses the highest quality components and the latest technology but at an affordable price,

- Modular signal tower series in diameters Ø 70 mm, 60 mm and 40 mm for universal applications
- Modern signal tower concept based on up-to-date LED technique, alternative operation with conventional incandescent bulb technique
- Excellent cost/performance ratio
- Complete range of bright LED modules in function modes
- LED steady light
- LED flashing light
- LED strobe light (single flash)
- LED multi strobe light (multi flash)
- LED steady/LED strobe and LED multi strobe modules
- Very long lifetime due to maintenance free LED technique, vibration proof and significantly reduced nominal current
- Piezo buzzer and multi tone siren modules
- · Easy to wire connections
- Comprehensive range of mounting options including quick mount solutions
- Plc fit (leakage and inrush current)
- High ingress protection IP 66 certified to UL type 4/4X/13