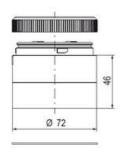

## SIGNAL TOWER Ø 70MM ECO

900026310 LED Flashing, Green, 110-120 V ac, XDA

- · Modular signal tower
- Integrated LED or filament bulb
- · Wide control voltage range