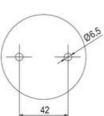

## PRODUCT DESCRIPTION

The ECO range of modular signal towers uses the highest quality components and the latest technology but at an affordable price,

- Modular signal tower series in diameters Ø 70 mm, 60 mm and 40 mm for universal applications
- Modern signal tower concept based on up-to-date LED technique, alternative operation with conventional incandescent bulb technique
- Excellent cost/performance ratio
- Complete range of bright LED modules in function modes
- LED steady light
- LED flashing light
- LED strobe light (single flash)
- LED multi strobe light (multi flash)
- LED steady/LED strobe and LED multi strobe modules
- Very long lifetime due to maintenance free LED technique, vibration proof and significantly reduced nominal current
- Piezo buzzer and multi tone siren modules
- · Easy to wire connections
- Comprehensive range of mounting options including quick mount solutions
- Plc fit (leakage and inrush current)
- High ingress protection IP 66 certified to UL type 4/4X/13