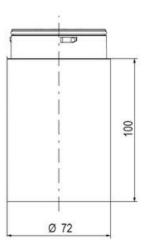

## SIGNAL TOWER Ø 70MM ECO

900026310 LED Flashing, Green, 110-120 V ac, XDA

- · Modular signal tower
- Integrated LED or filament bulb
- · Wide control voltage range