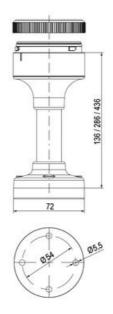

## SIGNAL TOWER Ø 70MM ECO

900026310 LED Flashing, Green, 110-120 V ac, XDA

- · Modular signal tower
- Integrated LED or filament bulb
- · Wide control voltage range