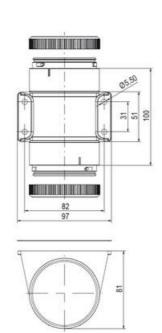

## SIGNAL TOWER Ø 70MM ECO

900026310 LED Flashing, Green, 110-120 V ac, XDA

- · Modular signal tower
- Integrated LED or filament bulb
- · Wide control voltage range

## PRODUCT DESCRIPTION

The ECO range of modular signal towers uses the highest quality components and the latest technology but at an affordable price,

- Modular signal tower series in diameters Ø 70 mm, 60 mm and 40 mm for universal applications
- Modern signal tower concept based on up-to-date LED technique, alternative operation with conventional incandescent bulb technique
- Excellent cost/performance ratio
- Complete range of bright LED modules in function modes
- LED steady light
- LED flashing light
- LED strobe light (single flash)
- LED multi strobe light (multi flash)
- LED steady/LED strobe and LED multi strobe modules
- Very long lifetime due to maintenance free LED technique, vibration proof and significantly reduced nominal current
- Piezo buzzer and multi tone siren modules
- · Easy to wire connections
- Comprehensive range of mounting options including quick mount solutions
- Plc fit (leakage and inrush current)
- High ingress protection IP 66 certified to UL type 4/4X/13