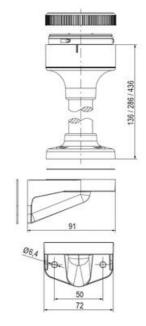

## SIGNAL TOWER Ø 70MM ECO

900026310 LED Flashing, Green, 110-120 V ac, XDA

- · Modular signal tower
- Integrated LED or filament bulb
- · Wide control voltage range