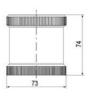

## SIGNAL TOWER Ø 70MM ECO

900026310 LED Flashing, Green, 110-120 V ac, XDA

- · Modular signal tower
- Integrated LED or filament bulb
- · Wide control voltage range