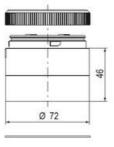

## PRODUCT DESCRIPTION

The ECO range of modular signal towers uses the highest quality components and the latest technology but at an affordable price,

- Modular signal tower series in diameters Ø 70 mm, 60 mm and 40 mm for universal applications
- Modern signal tower concept based on up-to-date LED technique, alternative operation with conventional incandescent bulb technique
- Excellent cost/performance ratio
- Complete range of bright LED modules in function modes
- LED steady light
- LED flashing light
- LED strobe light (single flash)
- LED multi strobe light (multi flash)
- LED steady/LED strobe and LED multi strobe modules
- Very long lifetime due to maintenance free LED technique, vibration proof and significantly reduced nominal current
- Piezo buzzer and multi tone siren modules
- · Easy to wire connections
- Comprehensive range of mounting options including quick mount solutions
- Plc fit (leakage and inrush current)
- High ingress protection IP 66 certified to UL type 4/4X/13