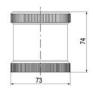

## SIGNAL TOWER Ø 70MM ECO

900026310 LED Flashing, Green, 110-120 V ac, XDA

- · Modular signal tower
- Integrated LED or filament bulb
- · Wide control voltage range

## PRODUCT DESCRIPTION

The ECO range of modular signal towers uses the highest quality components and the latest technology but at an affordable price,

- Modular signal tower series in diameters Ø 70 mm, 60 mm and 40 mm for universal applications
- Modern signal tower concept based on up-to-date LED technique, alternative operation with conventional incandescent bulb technique
- Excellent cost/performance ratio
- Complete range of bright LED modules in function modes
- LED steady light
- LED flashing light
- LED strobe light (single flash)
- LED multi strobe light (multi flash)
- LED steady/LED strobe and LED multi strobe modules
- Very long lifetime due to maintenance free LED technique, vibration proof and significantly reduced nominal current
- Piezo buzzer and multi tone siren modules
- · Easy to wire connections
- Comprehensive range of mounting options including quick mount solutions
- Plc fit (leakage and inrush current)
- High ingress protection IP 66 certified to UL type 4/4X/13