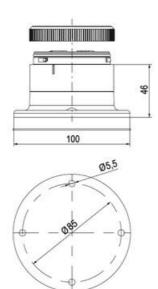

## SIGNAL TOWER Ø 70MM ECO

900016310 LED Steady, Green, 110-120 V ac, XDC

- · Modular signal tower
- · Integrated LED or filament bulb
- · Wide control voltage range