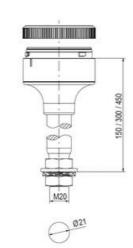

## PRODUCT DESCRIPTION

The ECO range of modular signal towers uses the highest quality components and the latest technology but at an affordable price,

- Modular signal tower series in diameters Ø 70 mm, 60 mm and 40 mm for universal applications
- Modern signal tower concept based on up-to-date LED technique, alternative operation with conventional incandescent bulb technique
- Excellent cost/performance ratio
- · Complete range of bright LED modules in function modes
- LED steady light
- · LED flashing light
- LED strobe light (single flash)
- LED multi strobe light (multi flash)
- LED steady/LED strobe and LED multi strobe modules
- Very long lifetime due to maintenance free LED technique, vibration proof and significantly reduced nominal current
- · Piezo buzzer and multi tone siren modules
- · Easy to wire connections
- · Comprehensive range of mounting options including quick mount solutions
- Plc fit (leakage and inrush current)
- High ingress protection IP 66 certified to UL type 4/4X/13