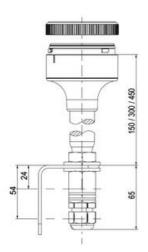

ern signal tower concept based on up-to-date LED technique, alternative operation with conventional incandescent bulb technique
- Excellent cost/performance ratio
- · Complete range of bright LED modules in function modes
- LED steady light
- · LED flashing light
- LED strobe light (single flash)
- LED multi strobe light (multi flash)
- LED steady/LED strobe and LED multi strobe modules
- Very long lifetime due to maintenance free LED technique, vibration proof and significantly reduced nominal current
- · Piezo buzzer and multi tone siren modules
- · Easy to wire connections
- · Comprehensive range of mounting options including quick mount solutions
- Plc fit (leakage and inrush current)
- High ingress protection IP 66 certified to UL type 4/4X/13















































| 1  |    |
|----|----|
| i  | 74 |
| i  |    |
|    |    |
| 73 |    |