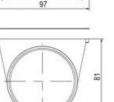

## SIGNAL TOWER Ø 70MM ECO

900016310 LED Steady, Green, 110-120 V ac, XDC

- · Modular signal tower
- · Integrated LED or filament bulb
- · Wide control voltage range

## PRODUCT DESCRIPTION

The ECO range of modular signal towers uses the highest quality components and the latest technology but at an affordable price,

- Modular signal tower series in diameters Ø 70 mm, 60 mm and 40 mm for universal applications
- Modern signal tower concept based on up-to-date LED technique, alternative operation with conventional incandescent bulb technique
- Excellent cost/performance ratio
- · Complete range of bright LED modules in function modes
- LED steady light
- · LED flashing light
- LED strobe light (single flash)
- LED multi strobe light (multi flash)
- LED steady/LED strobe and LED multi strobe modules
- Very long lifetime due to maintenance free LED technique, vibration proof and significantly reduced nominal current
- · Piezo buzzer and multi tone siren modules
- · Easy to wire connections
- · Comprehensive range of mounting options including quick mount solutions
- Plc fit (leakage and inrush current)
- High ingress protection IP 66 certified to UL type 4/4X/13