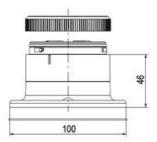

## SIGNAL TOWER Ø 70MM ECO

900016310 LED Steady, Green, 110-120 V ac, XDC

- · Modular signal tower
- · Integrated LED or filament bulb
- · Wide control voltage range

## PRODUCT DESCRIPTION

The ECO range of modular signal towers uses the highest quality components and the latest technology but at an affordable price,

- Modular signal tower series in diameters Ø 70 mm, 60 mm and 40 mm for universal applications
- Modern signal tower concept based on up-to-date LED technique, alternative operation with conventional incandescent bulb technique
- Excellent cost/performance ratio
- · Complete range of bright LED modules in function modes
- LED steady light
- · LED flashing light
- LED strobe light (single flash)
- LED multi strobe light (multi flash)
- LED steady/LED strobe and LED multi strobe modules
- Very long lifetime due to maintenance free LED technique, vibration proof and significantly reduced nominal current
- · Piezo buzzer and multi tone siren modules
- · Easy to wire connections
- · Comprehensive range of mounting options including quick mount solutions
- Plc fit (leakage and inrush current)
- High ingress protection IP 66 certified to UL type 4/4X/13