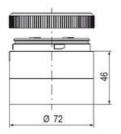

## SIGNAL TOWER Ø 70MM ECO

900016310 LED Steady, Green, 110-120 V ac, XDC

- · Modular signal tower
- · Integrated LED or filament bulb
- · Wide control voltage range