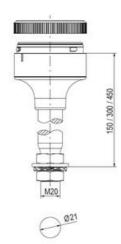

## SIGNAL TOWER Ø 70MM ECO

900016310 LED Steady, Green, 110-120 V ac, XDC

- · Modular signal tower
- · Integrated LED or filament bulb
- · Wide control voltage range