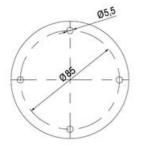

## PRODUCT DESCRIPTION

The ECO range of modular signal towers uses the highest quality components and the latest technology but at an affordable price,

- Modular signal tower series in diameters Ø 70 mm, 60 mm and 40 mm for universal applications
- Modern signal tower concept based on up-to-date LED technique, alternative operation with conventional incandescent bulb technique
- Excellent cost/performance ratio
- · Complete range of bright LED modules in function modes
- LED steady light
- · LED flashing light
- LED strobe light (single flash)
- LED multi strobe light (multi flash)
- LED steady/LED strobe and LED multi strobe modules
- Very long lifetime due to maintenance free LED technique, vibration proof and significantly reduced nominal current
- · Piezo buzzer and multi tone siren modules
- · Easy to wire connections
- · Comprehensive range of mounting options including quick mount solutions
- Plc fit (leakage and inrush current)
- High ingress protection IP 66 certified to UL type 4/4X/13