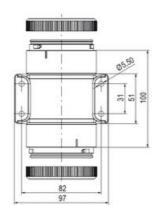

n signal tower concept based on up-to-date LED technique, alternative operation with conventional incandescent bulb technique
- Excellent cost/performance ratio
- · Complete range of bright LED modules in function modes
- LED steady light
- · LED flashing light
- LED strobe light (single flash)
- LED multi strobe light (multi flash)
- LED steady/LED strobe and LED multi strobe modules
- Very long lifetime due to maintenance free LED technique, vibration proof and significantly reduced nominal current
- · Piezo buzzer and multi tone siren modules
- · Easy to wire connections
- · Comprehensive range of mounting options including quick mount solutions
- Plc fit (leakage and inrush current)
- High ingress protection IP 66 certified to UL type 4/4X/13















































| 1  |    |
|----|----|
| i  | 74 |
| i  |    |
|    |    |
| 73 |    |