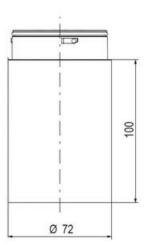

## SIGNAL TOWER Ø 70MM ECO

900016310 LED Steady, Green, 110-120 V ac, XDC

- · Modular signal tower
- · Integrated LED or filament bulb
- · Wide control voltage range