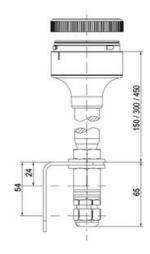

## PRODUCT DESCRIPTION

The ECO range of modular signal towers uses the highest quality components and the latest technology but at an affordable price,

- Modular signal tower series in diameters Ø 70 mm, 60 mm and 40 mm for universal applications
- Modern signal tower concept based on up-to-date LED technique, alternative operation with conventional incandescent bulb technique
- Excellent cost/performance ratio
- · Complete range of bright LED modules in function modes
- LED steady light
- · LED flashing light
- LED strobe light (single flash)
- LED multi strobe light (multi flash)
- LED steady/LED strobe and LED multi strobe modules
- Very long lifetime due to maintenance free LED technique, vibration proof and significantly reduced nominal current
- · Piezo buzzer and multi tone siren modules
- · Easy to wire connections
- · Comprehensive range of mounting options including quick mount solutions
- Plc fit (leakage and inrush current)
- High ingress protection IP 66 certified to UL type 4/4X/13