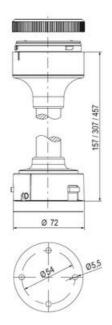

## SIGNAL TOWER Ø 70MM ECO

900016310 LED Steady, Green, 110-120 V ac, XDC

- · Modular signal tower
- · Integrated LED or filament bulb
- · Wide control voltage range