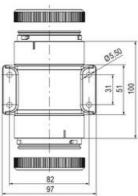

## SIGNAL TOWER Ø 70MM ECO

900016310 LED Steady, Green, 110-120 V ac, XDC

- · Modular signal tower
- · Integrated LED or filament bulb
- · Wide control voltage range

## PRODUCT DESCRIPTION

The ECO range of modular signal towers uses the highest quality components and the latest technology but at an affordable price,

- Modular signal tower series in diameters Ø 70 mm, 60 mm and 40 mm for universal applications
- Modern signal tower concept based on up-to-date LED technique, alternative operation with conventional incandescent bulb technique
- Excellent cost/performance ratio
- · Complete range of bright LED modules in function modes
- LED steady light
- · LED flashing light
- LED strobe light (single flash)
- LED multi strobe light (multi flash)
- LED steady/LED strobe and LED multi strobe modules
- Very long lifetime due to maintenance free LED technique, vibration proof and significantly reduced nominal current
- · Piezo buzzer and multi tone siren modules
- · Easy to wire connections
- · Comprehensive range of mounting options including quick mount solutions
- Plc fit (leakage and inrush current)
- High ingress protection IP 66 certified to UL type 4/4X/13