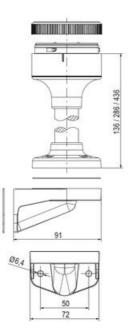

## SIGNAL TOWER Ø 70MM ECO

900016310 LED Steady, Green, 110-120 V ac, XDC

- · Modular signal tower
- · Integrated LED or filament bulb
- · Wide control voltage range