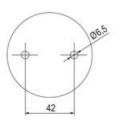

## SIGNAL TOWER Ø 70MM ECO

900016310 LED Steady, Green, 110-120 V ac, XDC

- · Modular signal tower
- · Integrated LED or filament bulb
- · Wide control voltage range