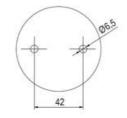

## SIGNAL TOWER Ø 70MM ECO

900016310 LED Steady, Green, 110-120 V ac, XDC

- · Modular signal tower
- · Integrated LED or filament bulb
- · Wide control voltage range