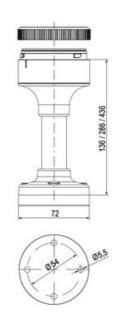

## SIGNAL TOWER Ø 70MM ECO

900016310 LED Steady, Green, 110-120 V ac, XDC

- · Modular signal tower
- · Integrated LED or filament bulb
- · Wide control voltage range