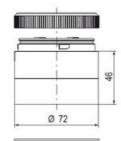

## SIGNAL TOWER Ø 70MM ECO

900016310 LED Steady, Green, 110-120 V ac, XDC

- · Modular signal tower
- · Integrated LED or filament bulb
- · Wide control voltage range