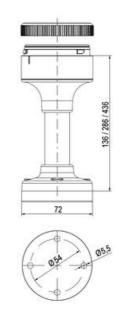

## SIGNAL TOWER Ø 70MM ECO

900016310 LED Steady, Green, 110-120 V ac, XDC

- · Modular signal tower
- · Integrated LED or filament bulb
- · Wide control voltage range