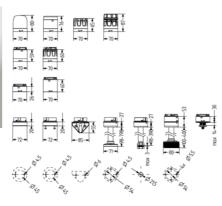

## **DATA**

| Housing Colour              | Black            |
|-----------------------------|------------------|
| IP class                    | IP66             |
| Sound level max             | 95 dB            |
| Supply voltage              | 24 V             |
| Mounting                    | Mounting surface |
| Temperature operational min | -30 °C           |
| Temperature operational max | 70 °C            |
|                             |                  |
| Weight                      | 190 g            |
| Weight                      | 190 g            |
| Weight Sound control        | 190 g Yes        |