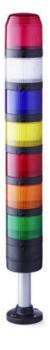

## SIGNAL TOWER Ø 70MM PC7

910540405 PC7VS

- · Modular signal tower
- Ø 70 mm, Polycarbonate black
- Polycarbonate, amber, red, clear, blue, green, yellow or
- LED steady beacon, LED flashing beacon, LED rotating beacon or LED multi colour beacon

## PRODUCT DESCRIPTION

The PC7 range of modular signal towers uses the highest quality components which are 6 times brighter than the competition.

Offers a complete range of bright LED modules with several function modes allowing you to have multi colour lights in 7 colours which can be switched externally (red, yellow, green, blue, clear, magenta and turquoise)