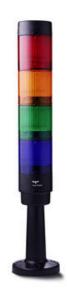

# SIGNAL TOWER Ø 50MM CT5

CT5

CT5-Q02

Pre-assembled Signal tower Ø 50mm red/green 24VDC 100mm tube

- Cost effective modular 50 mm Ø signal tower
- Suited for 24V DC applications
- Up to 5 stackable modules
- LED multifunction and LED steady light modules in 6 colours

### PRODUCT DESCRIPTION

One of the most cost-effective signal towers on the market, the new robust CT5 50mm signal tower has been developed for classic 24V DC applications and allows up 5 different modules to be stacked.

- Cost-optimised modular 50 mm Ø signal tower
- 24V DC applications
- Up to 5 positions possible
- Polycarbonate housing
- IP65 rated
- LED multifunction and LED continuous light modules in 6 colours
- $\bullet$  Efficient sound module selectable up to 95 dB 8 tones
- Optimised 'resilient' bayonet system enables high stability, even without sealing rings
- Five-pole M12 base with automatic contacting push-in system
- · Various mounting types