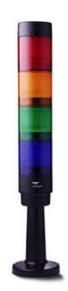

# SIGNAL TOWER Ø 50MM CT5

CT5

CT5-Q01

Pre-assembled tower Ø50mm red/amber/green 24VDC 100mm tube

- Suited for 24V DC applications
- Up to 5 stackable modules
- LED multifunction and LED steady light modules in 6 colours

### PRODUCT DESCRIPTION

One of the most cost-effective signal towers on the market, the new robust CT5 50mm signal tower has been developed for classic 24V DC applications and allows up 5 different modules to be stacked.

- Cost-optimised modular 50 mm Ø signal tower
- 24V DC applications
- Up to 5 positions possible
- Polycarbonate housing
- IP65 rated
- LED multifunction and LED continuous light modules in 6 colours
- $\bullet$  Efficient sound module selectable up to 95 dB 8 tones
- Optimised 'resilient' bayonet system enables high stability, even without sealing rings
- Five-pole M12 base with automatic contacting push-in system
- · Various mounting types