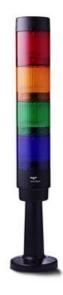

# SIGNAL TOWER Ø 50MM CT5

CT5

915510005 CT5ZM Piezo buzzer module 24V DC

- Cost effective modular 50 mm Ø signal tower
- Suited for 24V DC applications
- Up to 5 stackable modules
- LED multifunction and LED steady light modules in 6 colours

### PRODUCT DESCRIPTION

One of the most cost-effective signal towers on the market, the new robust CT5 50mm signal tower has been developed for classic 24V DC applications and allows up 5 different modules to be stacked.

- Cost-optimised modular 50 mm Ø signal tower
- 24V DC applications
- Up to 5 positions possible
- Polycarbonate housing
- IP65 rated
- LED multifunction and LED continuous light modules in 6 colours
- $\bullet$  Efficient sound module selectable up to 95 dB 8 tones
- Optimised 'resilient' bayonet system enables high stability, even without sealing rings
- Five-pole M12 base with automatic contacting push-in system
- · Various mounting types