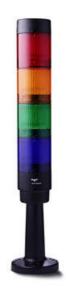

## SIGNAL TOWER Ø 50MM CT5

CT5

915027005 CT5DF LED yellow multifunctional module 24V DC

- Cost effective modular 50 mm Ø signal tower
- Suited for 24V DC applications
- Up to 5 stackable modules
- LED multifunction and LED steady light modules in 6 colours

### PRODUCT DESCRIPTION

One of the most cost-effective signal towers on the market, the new robust CT5 50mm signal tower has been developed for classic 24V DC applications and allows up 5 different modules to be stacked.

- Cost-optimised modular 50 mm Ø signal tower
- 24V DC applications
- Up to 5 positions possible
- Polycarbonate housing
- IP65 rated
- LED multifunction and LED continuous light modules in 6 colours
- Efficient sound module selectable up to 95 dB 8 tones
- Optimised 'resilient' bayonet system enables high stability, even without sealing rings
- Five-pole M12 base with automatic contacting push-in system
- · Various mounting types