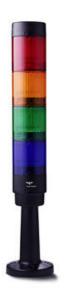

### SIGNAL TOWER Ø 50MM CT5

CT5

915026005 CT5DF LED green multifunctional module 24V DC

- Cost effective modular 50 mm Ø signal tower
- Suited for 24V DC applications
- Up to 5 stackable modules
- LED multifunction and LED steady light modules in 6 colours

#### PRODUCT DESCRIPTION

One of the most cost-effective signal towers on the market, the new robust CT5 50mm signal tower has been developed for classic 24V DC applications and allows up 5 different modules to be stacked.

- · Cost-optimised modular 50 mm Ø signal tower
- 24V DC applications
- Up to 5 positions possible
- Polycarbonate housing
- IP65 rated
- LED multifunction and LED continuous light modules in 6 colours
- Efficient sound module selectable up to 95 dB 8 tones
- · Optimised 'resilient' bayonet system enables high stability, even without sealing rings
- Five-pole M12 base with automatic contacting push-in system
- · Various mounting types