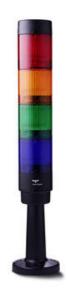

# SIGNAL TOWER Ø 50MM CT5

CT5

915021005 CT5DF LED amber multifunctional module 24V DC

- Cost effective modular 50 mm Ø signal tower
- Suited for 24V DC applications
- Up to 5 stackable modules
- LED multifunction and LED steady light modules in 6 colours

### PRODUCT DESCRIPTION

One of the most cost-effective signal towers on the market, the new robust CT5 50mm signal tower has been developed for classic 24V DC applications and allows up 5 different modules to be stacked.

- Cost-optimised modular 50 mm Ø signal tower
- 24V DC applications
- Up to 5 positions possible
- Polycarbonate housing
- IP65 rated
- LED multifunction and LED continuous light modules in 6 colours
- $\bullet$  Efficient sound module selectable up to 95 dB 8 tones
- Optimised 'resilient' bayonet system enables high stability, even without sealing rings
- Five-pole M12 base with automatic contacting push-in system
- · Various mounting types