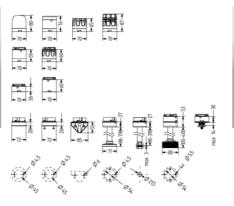

Multi tone siren modules use DIP switches enabling you to select one of eight tones.

Comprehensive range of mounting options including quick mount solutions whilst offering different tube lengths.

Each module allows to have a diffusor without altering the signalling effect, choosing between a clear or a diffuse signal tower appearance.

The M12 connector base accessory can be used for applications which need quick and cost effective installation.

## DATA

| Housing Colour              | Black            |
|-----------------------------|------------------|
| IP class                    | IP66             |
| Sound level max             | 100 dB           |
| Supply voltage              | 24 V             |
| Mounting                    | Mounting surface |
| Nominal current max         | 0.12 A           |
| Temperature operational min | -30 °C           |
| Temperature operational max | 70 °C            |
| Weight                      | 107 g            |
|                             |                  |
| Diameter                    | 70 mm            |