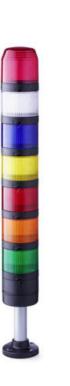

## SIGNAL TOWER Ø 70MM PC7

910520405 PC7ZI Multi-tone module

- · Modular signal tower
- Ø 70 mm, Polycarbonate black
- · Polycarbonate, amber, red, clear, blue, green, yellow or magenta
- LED steady beacon, LED flashing beacon, LED rotating beacon or LED multi colour beacon

## **PRODUCT DESCRIPTION**

The PC7 range of modular signal towers uses the highest quality components which are 6 times brighter than the competition.

Offers a complete range of bright LED modules with several function modes allowing you to have multi colour lights in 7 colours which can be switched externally (red, yellow, green, blue, clear, magenta and turquoise)