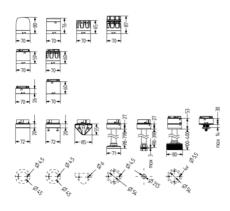

## SIGNAL TOWER Ø 70MM PC7

910520405 PC7ZI Multi-tone module

- · Modular signal tower
- Ø 70 mm, Polycarbonate black
- · Polycarbonate, amber, red, clear, blue, green, yellow or magenta
- LED steady beacon, LED flashing beacon, LED rotating beacon or LED multi colour beacon

## **PRODUCT DESCRIPTION**

The PC7 range of modular signal towers uses the highest quality components which are 6 times brighter than the competition.

Offers a complete range of bright LED modules with several function modes allowing you to have multi colour lights in 7 colours which can be switched externally (red, yellow, green, blue, clear, magenta and turquoise)

Multi tone siren modules use DIP switches enabling you to select one of eight tones.

Comprehensive range of mounting options including quick mount solutions whilst offering different tube lengths.

Each module allows to have a diffusor without altering the signalling effect, choosing between a clear or a diffuse signal tower appearance.

The M12 connector base accessory can be used for applications which need quick and cost effective installation.

## DATA

| Housing Colour              | Black            |
|-----------------------------|------------------|
| IP class                    | IP66             |
| Sound level max             | 100 dB           |
| Supply voltage              | 24 V             |
| Mounting                    | Mounting surface |
| Nominal current max         | 0.12 A           |
| Temperature operational min | -30 °C           |
| Temperature operational max | 70 °C            |
| Weight                      | 107 g            |
|                             |                  |
| Diameter                    | 70 mm            |