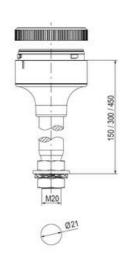

## SIGNAL TOWER Ø 70MM ECO

900034310 LED Strobe, Clear, 110-120 V ac, XDF

- · Modular signal tower
- Integrated LED or filament bulb
- · Wide control voltage range