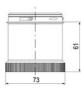

## SIGNAL TOWER Ø 70MM ECO

900034310 LED Strobe, Clear, 110-120 V ac, XDF

- · Modular signal tower
- Integrated LED or filament bulb
- · Wide control voltage range