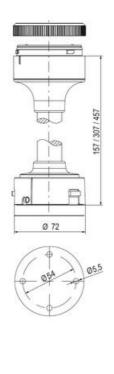

## SIGNAL TOWER Ø 70MM ECO

900034310 LED Strobe, Clear, 110-120 V ac, XDF

- · Modular signal tower
- Integrated LED or filament bulb
- · Wide control voltage range