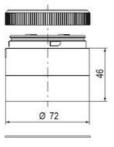

## SIGNAL TOWER Ø 70MM ECO

900034310 LED Strobe, Clear, 110-120 V ac, XDF

- · Modular signal tower
- Integrated LED or filament bulb
- · Wide control voltage range