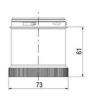

## SIGNAL TOWER Ø 70MM ECO

900034310 LED Strobe, Clear, 110-120 V ac, XDF

- · Modular signal tower
- Integrated LED or filament bulb
- · Wide control voltage range