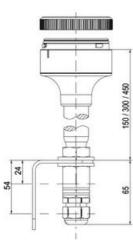

## SIGNAL TOWER Ø 70MM ECO

900034310 LED Strobe, Clear, 110-120 V ac, XDF

- · Modular signal tower
- Integrated LED or filament bulb
- · Wide control voltage range