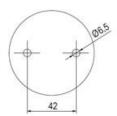

## SIGNAL TOWER Ø 70MM ECO

900034310 LED Strobe, Clear, 110-120 V ac, XDF

- · Modular signal tower
- Integrated LED or filament bulb
- · Wide control voltage range