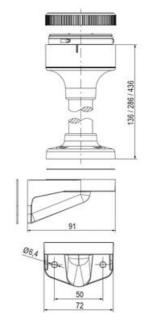

## SIGNAL TOWER Ø 70MM ECO

900034310 LED Strobe, Clear, 110-120 V ac, XDF

- · Modular signal tower
- Integrated LED or filament bulb
- · Wide control voltage range