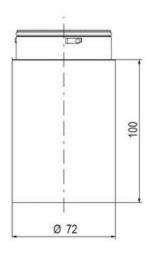

## SIGNAL TOWER Ø 70MM ECO

900034310 LED Strobe, Clear, 110-120 V ac, XDF

- · Modular signal tower
- Integrated LED or filament bulb
- · Wide control voltage range