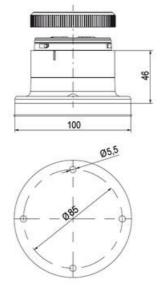

## SIGNAL TOWER Ø 70MM ECO

900034310 LED Strobe, Clear, 110-120 V ac, XDF

- · Modular signal tower
- Integrated LED or filament bulb
- · Wide control voltage range