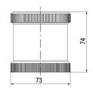

## SIGNAL TOWER Ø 70MM ECO

900034310 LED Strobe, Clear, 110-120 V ac, XDF

- · Modular signal tower
- Integrated LED or filament bulb
- · Wide control voltage range