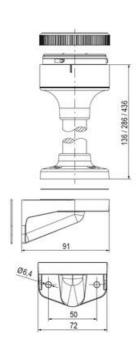

## SIGNAL TOWER Ø 70MM ECO

900034310 LED Strobe, Clear, 110-120 V ac, XDF

- · Modular signal tower
- Integrated LED or filament bulb
- · Wide control voltage range