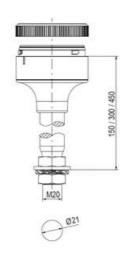

## SIGNAL TOWER Ø 70MM ECO

900034310 LED Strobe, Clear, 110-120 V ac, XDF

- · Modular signal tower
- Integrated LED or filament bulb
- · Wide control voltage range

## PRODUCT DESCRIPTION

The ECO range of modular signal towers uses the highest quality components and the latest technology but at an affordable price,

- Modular signal tower series in diameters Ø 70 mm, 60 mm and 40 mm for universal applications
- Modern signal tower concept based on up-to-date LED technique, alternative operation with conventional incandescent bulb technique
- Excellent cost/performance ratio
- Complete range of bright LED modules in function modes
- LED steady light
- LED flashing light
- LED strobe light (single flash)
- LED multi strobe light (multi flash)
- LED steady/LED strobe and LED multi strobe modules
- Very long lifetime due to maintenance free LED technique, vibration proof and significantly reduced nominal current
- Piezo buzzer and multi tone siren modules
- · Easy to wire connections
- Comprehensive range of mounting options including quick mount solutions
- Plc fit (leakage and inrush current)
- High ingress protection IP 66 certified to UL type 4/4X/13