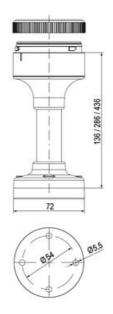

## SIGNAL TOWER Ø 70MM ECO

900034310 LED Strobe, Clear, 110-120 V ac, XDF

- · Modular signal tower
- Integrated LED or filament bulb
- · Wide control voltage range