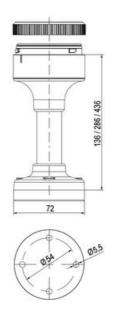

## SIGNAL TOWER Ø 70MM ECO

900034310 LED Strobe, Clear, 110-120 V ac, XDF

- · Modular signal tower
- Integrated LED or filament bulb
- · Wide control voltage range