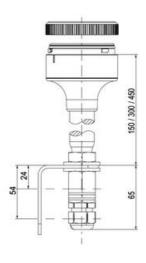

## SIGNAL TOWER Ø 70MM ECO

900034310 LED Strobe, Clear, 110-120 V ac, XDF

- · Modular signal tower
- Integrated LED or filament bulb
- · Wide control voltage range

## PRODUCT DESCRIPTION

The ECO range of modular signal towers uses the highest quality components and the latest technology but at an affordable price,

- Modular signal tower series in diameters Ø 70 mm, 60 mm and 40 mm for universal applications
- Modern signal tower concept based on up-to-date LED technique, alternative operation with conventional incandescent bulb technique
- Excellent cost/performance ratio
- Complete range of bright LED modules in function modes
- LED steady light
- LED flashing light
- LED strobe light (single flash)
- LED multi strobe light (multi flash)
- LED steady/LED strobe and LED multi strobe modules
- Very long lifetime due to maintenance free LED technique, vibration proof and significantly reduced nominal current
- Piezo buzzer and multi tone siren modules
- · Easy to wire connections
- Comprehensive range of mounting options including quick mount solutions
- Plc fit (leakage and inrush current)
- High ingress protection IP 66 certified to UL type 4/4X/13