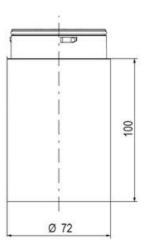

## SIGNAL TOWER Ø 70MM ECO

900034310 LED Strobe, Clear, 110-120 V ac, XDF

- · Modular signal tower
- Integrated LED or filament bulb
- · Wide control voltage range