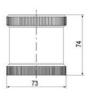

## SIGNAL TOWER Ø 70MM ECO

900034310 LED Strobe, Clear, 110-120 V ac, XDF

- · Modular signal tower
- Integrated LED or filament bulb
- · Wide control voltage range