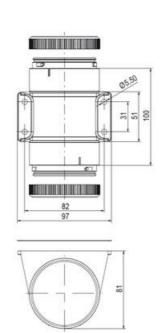

## SIGNAL TOWER Ø 70MM ECO

900034310 LED Strobe, Clear, 110-120 V ac, XDF

- · Modular signal tower
- Integrated LED or filament bulb
- · Wide control voltage range