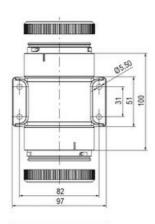

## SIGNAL TOWER Ø 70MM ECO

900034310 LED Strobe, Clear, 110-120 V ac, XDF

- · Modular signal tower
- Integrated LED or filament bulb
- · Wide control voltage range

## PRODUCT DESCRIPTION

The ECO range of modular signal towers uses the highest quality components and the latest technology but at an affordable price,

- Modular signal tower series in diameters Ø 70 mm, 60 mm and 40 mm for universal applications
- Modern signal tower concept based on up-to-date LED technique, alternative operation with conventional incandescent bulb technique
- Excellent cost/performance ratio
- Complete range of bright LED modules in function modes
- LED steady light
- LED flashing light
- LED strobe light (single flash)
- LED multi strobe light (multi flash)
- LED steady/LED strobe and LED multi strobe modules
- Very long lifetime due to maintenance free LED technique, vibration proof and significantly reduced nominal current
- Piezo buzzer and multi tone siren modules
- · Easy to wire connections
- Comprehensive range of mounting options including quick mount solutions
- Plc fit (leakage and inrush current)
- High ingress protection IP 66 certified to UL type 4/4X/13