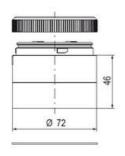

## SIGNAL TOWER Ø 70MM ECO

900034310 LED Strobe, Clear, 110-120 V ac, XDF

- · Modular signal tower
- Integrated LED or filament bulb
- · Wide control voltage range