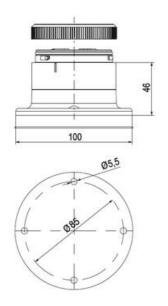

## SIGNAL TOWER Ø 70MM ECO

900034310 LED Strobe, Clear, 110-120 V ac, XDF

- · Modular signal tower
- Integrated LED or filament bulb
- · Wide control voltage range

## PRODUCT DESCRIPTION

The ECO range of modular signal towers uses the highest quality components and the latest technology but at an affordable price,

- Modular signal tower series in diameters Ø 70 mm, 60 mm and 40 mm for universal applications
- Modern signal tower concept based on up-to-date LED technique, alternative operation with conventional incandescent bulb technique
- Excellent cost/performance ratio
- Complete range of bright LED modules in function modes
- LED steady light
- LED flashing light
- LED strobe light (single flash)
- LED multi strobe light (multi flash)
- LED steady/LED strobe and LED multi strobe modules
- Very long lifetime due to maintenance free LED technique, vibration proof and significantly reduced nominal current
- Piezo buzzer and multi tone siren modules
- · Easy to wire connections
- Comprehensive range of mounting options including quick mount solutions
- Plc fit (leakage and inrush current)
- High ingress protection IP 66 certified to UL type 4/4X/13