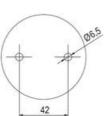

## SIGNAL TOWER Ø 70MM ECO

900034310 LED Strobe, Clear, 110-120 V ac, XDF

- · Modular signal tower
- Integrated LED or filament bulb
- · Wide control voltage range