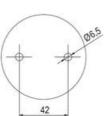

n signal tower concept based on up-to-date LED technique, alternative operation with conventional incandescent bulb technique
- Excellent cost/performance ratio
- Complete range of bright LED modules in function modes
- LED steady light
- LED flashing light
- LED strobe light (single flash)
- LED multi strobe light (multi flash)
- LED steady/LED strobe and LED multi strobe modules
- Very long lifetime due to maintenance free LED technique, vibration proof and significantly reduced nominal current
- Piezo buzzer and multi tone siren modules
- · Easy to wire connections
- Comprehensive range of mounting options including quick mount solutions
- Plc fit (leakage and inrush current)
- High ingress protection IP 66 certified to UL type 4/4X/13