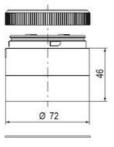

ern signal tower concept based on up-to-date LED technique, alternative operation with conventional incandescent bulb technique
- Excellent cost/performance ratio
- Complete range of bright LED modules in function modes
- LED steady light
- LED flashing light
- LED strobe light (single flash)
- LED multi strobe light (multi flash)
- LED steady/LED strobe and LED multi strobe modules
- Very long lifetime due to maintenance free LED technique, vibration proof and significantly reduced nominal current
- Piezo buzzer and multi tone siren modules
- · Easy to wire connections
- Comprehensive range of mounting options including quick mount solutions
- Plc fit (leakage and inrush current)
- High ingress protection IP 66 certified to UL type 4/4X/13