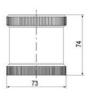

## SIGNAL TOWER Ø 70MM ECO

900031310 LED Strobe, Amber, 110-120 V ac, XDF

- · Modular signal tower
- Integrated LED or filament bulb
- · Wide control voltage range