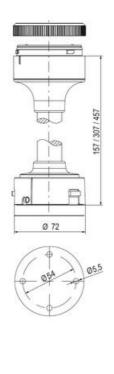

## SIGNAL TOWER Ø 70MM ECO

900031310 LED Strobe, Amber, 110-120 V ac, XDF

- · Modular signal tower
- Integrated LED or filament bulb
- · Wide control voltage range