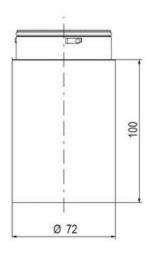

## SIGNAL TOWER Ø 70MM ECO

900031310 LED Strobe, Amber, 110-120 V ac, XDF

- · Modular signal tower
- Integrated LED or filament bulb
- · Wide control voltage range

## PRODUCT DESCRIPTION

The ECO range of modular signal towers uses the highest quality components and the latest technology but at an affordable price,

- Modular signal tower series in diameters Ø 70 mm, 60 mm and 40 mm for universal applications
- Modern signal tower concept based on up-to-date LED technique, alternative operation with conventional incandescent bulb technique
- Excellent cost/performance ratio
- Complete range of bright LED modules in function modes
- LED steady light
- LED flashing light
- LED strobe light (single flash)
- LED multi strobe light (multi flash)
- LED steady/LED strobe and LED multi strobe modules
- Very long lifetime due to maintenance free LED technique, vibration proof and significantly reduced nominal current
- Piezo buzzer and multi tone siren modules
- · Easy to wire connections
- Comprehensive range of mounting options including quick mount solutions
- Plc fit (leakage and inrush current)
- High ingress protection IP 66 certified to UL type 4/4X/13