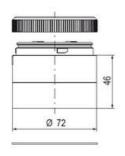

## SIGNAL TOWER Ø 70MM ECO

900031310 LED Strobe, Amber, 110-120 V ac, XDF

- · Modular signal tower
- Integrated LED or filament bulb
- · Wide control voltage range