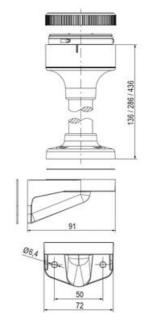

## SIGNAL TOWER Ø 70MM ECO

900031310 LED Strobe, Amber, 110-120 V ac, XDF

- · Modular signal tower
- Integrated LED or filament bulb
- · Wide control voltage range