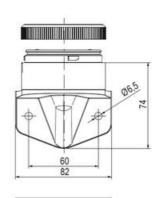

## SIGNAL TOWER Ø 70MM ECO

900031310 LED Strobe, Amber, 110-120 V ac, XDF

- · Modular signal tower
- Integrated LED or filament bulb
- · Wide control voltage range