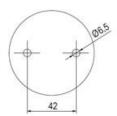

## SIGNAL TOWER Ø 70MM ECO

900031310 LED Strobe, Amber, 110-120 V ac, XDF

- · Modular signal tower
- Integrated LED or filament bulb
- · Wide control voltage range