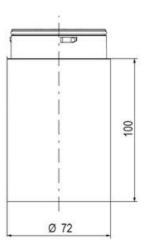

## SIGNAL TOWER Ø 70MM ECO

900031310 LED Strobe, Amber, 110-120 V ac, XDF

- · Modular signal tower
- Integrated LED or filament bulb
- · Wide control voltage range