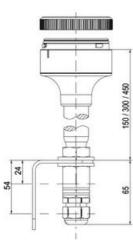

## SIGNAL TOWER Ø 70MM ECO

900031310 LED Strobe, Amber, 110-120 V ac, XDF

- · Modular signal tower
- Integrated LED or filament bulb
- · Wide control voltage range