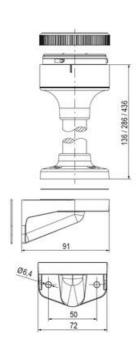

gnal tower concept based on up-to-date LED technique, alternative operation with conventional incandescent bulb technique
- Excellent cost/performance ratio
- Complete range of bright LED modules in function modes
- LED steady light
- LED flashing light
- LED strobe light (single flash)
- LED multi strobe light (multi flash)
- LED steady/LED strobe and LED multi strobe modules
- Very long lifetime due to maintenance free LED technique, vibration proof and significantly reduced nominal current
- Piezo buzzer and multi tone siren modules
- · Easy to wire connections
- Comprehensive range of mounting options including quick mount solutions
- Plc fit (leakage and inrush current)
- High ingress protection IP 66 certified to UL type 4/4X/13