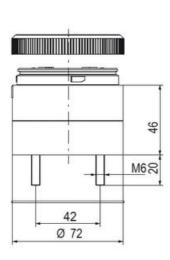

al tower concept based on up-to-date LED technique, alternative operation with conventional incandescent bulb technique
- Excellent cost/performance ratio
- Complete range of bright LED modules in function modes
- LED steady light
- LED flashing light
- LED strobe light (single flash)
- LED multi strobe light (multi flash)
- LED steady/LED strobe and LED multi strobe modules
- Very long lifetime due to maintenance free LED technique, vibration proof and significantly reduced nominal current
- Piezo buzzer and multi tone siren modules
- · Easy to wire connections
- Comprehensive range of mounting options including quick mount solutions
- Plc fit (leakage and inrush current)
- High ingress protection IP 66 certified to UL type 4/4X/13