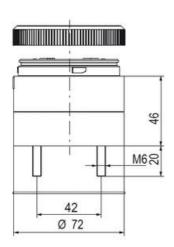

## SIGNAL TOWER Ø 70MM ECO

900031310 LED Strobe, Amber, 110-120 V ac, XDF

- · Modular signal tower
- Integrated LED or filament bulb
- · Wide control voltage range