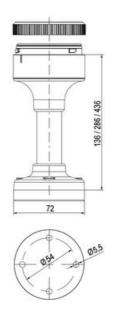

signal tower concept based on up-to-date LED technique, alternative operation with conventional incandescent bulb technique
- Excellent cost/performance ratio
- Complete range of bright LED modules in function modes
- LED steady light
- LED flashing light
- LED strobe light (single flash)
- LED multi strobe light (multi flash)
- LED steady/LED strobe and LED multi strobe modules
- Very long lifetime due to maintenance free LED technique, vibration proof and significantly reduced nominal current
- Piezo buzzer and multi tone siren modules
- · Easy to wire connections
- Comprehensive range of mounting options including quick mount solutions
- Plc fit (leakage and inrush current)
- High ingress protection IP 66 certified to UL type 4/4X/13