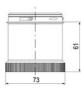

## SIGNAL TOWER Ø 70MM ECO

900031310 LED Strobe, Amber, 110-120 V ac, XDF

- · Modular signal tower
- Integrated LED or filament bulb
- · Wide control voltage range