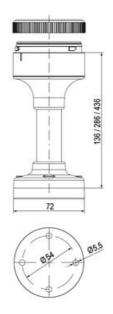

## SIGNAL TOWER Ø 70MM ECO

900031310 LED Strobe, Amber, 110-120 V ac, XDF

- · Modular signal tower
- Integrated LED or filament bulb
- · Wide control voltage range