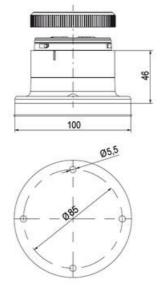

## SIGNAL TOWER Ø 70MM ECO

900031310 LED Strobe, Amber, 110-120 V ac, XDF

- · Modular signal tower
- Integrated LED or filament bulb
- · Wide control voltage range