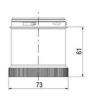

## SIGNAL TOWER Ø 70MM ECO

900031310 LED Strobe, Amber, 110-120 V ac, XDF

- · Modular signal tower
- Integrated LED or filament bulb
- · Wide control voltage range

## PRODUCT DESCRIPTION

The ECO range of modular signal towers uses the highest quality components and the latest technology but at an affordable price,

- Modular signal tower series in diameters Ø 70 mm, 60 mm and 40 mm for universal applications
- Modern signal tower concept based on up-to-date LED technique, alternative operation with conventional incandescent bulb technique
- Excellent cost/performance ratio
- Complete range of bright LED modules in function modes
- LED steady light
- LED flashing light
- LED strobe light (single flash)
- LED multi strobe light (multi flash)
- LED steady/LED strobe and LED multi strobe modules
- Very long lifetime due to maintenance free LED technique, vibration proof and significantly reduced nominal current
- Piezo buzzer and multi tone siren modules
- · Easy to wire connections
- Comprehensive range of mounting options including quick mount solutions
- Plc fit (leakage and inrush current)
- High ingress protection IP 66 certified to UL type 4/4X/13