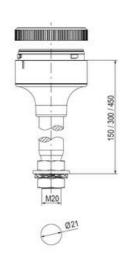

## SIGNAL TOWER Ø 70MM ECO

900031310 LED Strobe, Amber, 110-120 V ac, XDF

- · Modular signal tower
- Integrated LED or filament bulb
- · Wide control voltage range