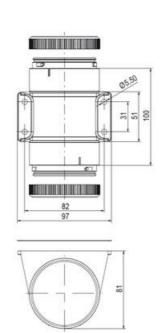

## SIGNAL TOWER Ø 70MM ECO

900031310 LED Strobe, Amber, 110-120 V ac, XDF

- · Modular signal tower
- Integrated LED or filament bulb
- · Wide control voltage range

## PRODUCT DESCRIPTION

The ECO range of modular signal towers uses the highest quality components and the latest technology but at an affordable price,

- Modular signal tower series in diameters Ø 70 mm, 60 mm and 40 mm for universal applications
- Modern signal tower concept based on up-to-date LED technique, alternative operation with conventional incandescent bulb technique
- Excellent cost/performance ratio
- Complete range of bright LED modules in function modes
- LED steady light
- LED flashing light
- LED strobe light (single flash)
- LED multi strobe light (multi flash)
- LED steady/LED strobe and LED multi strobe modules
- Very long lifetime due to maintenance free LED technique, vibration proof and significantly reduced nominal current
- Piezo buzzer and multi tone siren modules
- · Easy to wire connections
- Comprehensive range of mounting options including quick mount solutions
- Plc fit (leakage and inrush current)
- High ingress protection IP 66 certified to UL type 4/4X/13