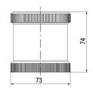

## SIGNAL TOWER Ø 70MM ECO

900031310 LED Strobe, Amber, 110-120 V ac, XDF

- · Modular signal tower
- Integrated LED or filament bulb
- · Wide control voltage range

## PRODUCT DESCRIPTION

The ECO range of modular signal towers uses the highest quality components and the latest technology but at an affordable price,

- Modular signal tower series in diameters Ø 70 mm, 60 mm and 40 mm for universal applications
- Modern signal tower concept based on up-to-date LED technique, alternative operation with conventional incandescent bulb technique
- Excellent cost/performance ratio
- Complete range of bright LED modules in function modes
- LED steady light
- LED flashing light
- LED strobe light (single flash)
- LED multi strobe light (multi flash)
- LED steady/LED strobe and LED multi strobe modules
- Very long lifetime due to maintenance free LED technique, vibration proof and significantly reduced nominal current
- Piezo buzzer and multi tone siren modules
- · Easy to wire connections
- Comprehensive range of mounting options including quick mount solutions
- Plc fit (leakage and inrush current)
- High ingress protection IP 66 certified to UL type 4/4X/13