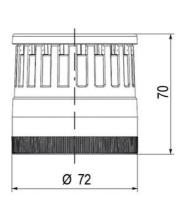

## SIGNAL TOWER Ø 70MM ECO

900031310 LED Strobe, Amber, 110-120 V ac, XDF

- · Modular signal tower
- Integrated LED or filament bulb
- · Wide control voltage range