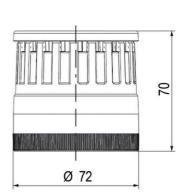

tower concept based on up-to-date LED technique, alternative operation with conventional incandescent bulb technique
- Excellent cost/performance ratio
- Complete range of bright LED modules in function modes
- LED steady light
- LED flashing light
- LED strobe light (single flash)
- LED multi strobe light (multi flash)
- LED steady/LED strobe and LED multi strobe modules
- Very long lifetime due to maintenance free LED technique, vibration proof and significantly reduced nominal current
- Piezo buzzer and multi tone siren modules
- · Easy to wire connections
- Comprehensive range of mounting options including quick mount solutions
- Plc fit (leakage and inrush current)
- High ingress protection IP 66 certified to UL type 4/4X/13