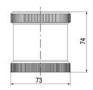

## SIGNAL TOWER Ø 70MM ECO

900022310 LED Flashing, Red, 110-120 V ac, XDA

- · Modular signal tower
- Integrated LED or filament bulb
- · Wide control voltage range