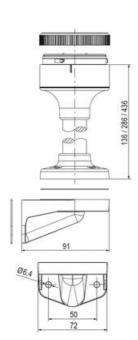

## SIGNAL TOWER Ø 70MM ECO

900022310 LED Flashing, Red, 110-120 V ac, XDA

- · Modular signal tower
- Integrated LED or filament bulb
- · Wide control voltage range