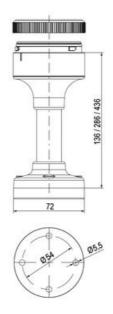

## SIGNAL TOWER Ø 70MM ECO

900022310 LED Flashing, Red, 110-120 V ac, XDA

- · Modular signal tower
- Integrated LED or filament bulb
- · Wide control voltage range

## PRODUCT DESCRIPTION

The ECO range of modular signal towers uses the highest quality components and the latest technology but at an affordable price,

- Modular signal tower series in diameters Ø 70 mm, 60 mm and 40 mm for universal applications
- Modern signal tower concept based on up-to-date LED technique, alternative operation with conventional incandescent bulb technique
- Excellent cost/performance ratio
- Complete range of bright LED modules in function modes
- LED steady light
- LED flashing light
- LED strobe light (single flash)
- LED multi strobe light (multi flash)
- LED steady/LED strobe and LED multi strobe modules
- Very long lifetime due to maintenance free LED technique, vibration proof and significantly reduced nominal current
- Piezo buzzer and multi tone siren modules
- · Easy to wire connections
- Comprehensive range of mounting options including quick mount solutions
- Plc fit (leakage and inrush current)
- High ingress protection IP 66 certified to UL type 4/4X/13