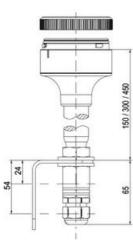

## PRODUCT DESCRIPTION

The ECO range of modular signal towers uses the highest quality components and the latest technology but at an affordable price,

- Modular signal tower series in diameters Ø 70 mm, 60 mm and 40 mm for universal applications
- Modern signal tower concept based on up-to-date LED technique, alternative operation with conventional incandescent bulb technique
- Excellent cost/performance ratio
- Complete range of bright LED modules in function modes
- LED steady light
- LED flashing light
- LED strobe light (single flash)
- LED multi strobe light (multi flash)
- LED steady/LED strobe and LED multi strobe modules
- Very long lifetime due to maintenance free LED technique, vibration proof and significantly reduced nominal current
- Piezo buzzer and multi tone siren modules
- · Easy to wire connections
- Comprehensive range of mounting options including quick mount solutions
- Plc fit (leakage and inrush current)
- High ingress protection IP 66 certified to UL type 4/4X/13