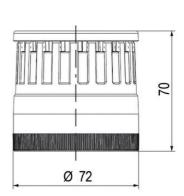

## PRODUCT DESCRIPTION

The ECO range of modular signal towers uses the highest quality components and the latest technology but at an affordable price,

- Modular signal tower series in diameters Ø 70 mm, 60 mm and 40 mm for universal applications
- Modern signal tower concept based on up-to-date LED technique, alternative operation with conventional incandescent bulb technique
- Excellent cost/performance ratio
- Complete range of bright LED modules in function modes
- LED steady light
- LED flashing light
- LED strobe light (single flash)
- LED multi strobe light (multi flash)
- LED steady/LED strobe and LED multi strobe modules
- Very long lifetime due to maintenance free LED technique, vibration proof and significantly reduced nominal current
- Piezo buzzer and multi tone siren modules
- · Easy to wire connections
- Comprehensive range of mounting options including quick mount solutions
- Plc fit (leakage and inrush current)
- High ingress protection IP 66 certified to UL type 4/4X/13