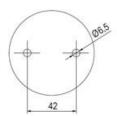

## SIGNAL TOWER Ø 70MM ECO

900022310 LED Flashing, Red, 110-120 V ac, XDA

- · Modular signal tower
- Integrated LED or filament bulb
- · Wide control voltage range

## PRODUCT DESCRIPTION

The ECO range of modular signal towers uses the highest quality components and the latest technology but at an affordable price,

- Modular signal tower series in diameters Ø 70 mm, 60 mm and 40 mm for universal applications
- Modern signal tower concept based on up-to-date LED technique, alternative operation with conventional incandescent bulb technique
- Excellent cost/performance ratio
- Complete range of bright LED modules in function modes
- LED steady light
- LED flashing light
- LED strobe light (single flash)
- LED multi strobe light (multi flash)
- LED steady/LED strobe and LED multi strobe modules
- Very long lifetime due to maintenance free LED technique, vibration proof and significantly reduced nominal current
- Piezo buzzer and multi tone siren modules
- · Easy to wire connections
- Comprehensive range of mounting options including quick mount solutions
- Plc fit (leakage and inrush current)
- High ingress protection IP 66 certified to UL type 4/4X/13