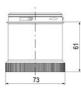

## SIGNAL TOWER Ø 70MM ECO

900022310 LED Flashing, Red, 110-120 V ac, XDA

- · Modular signal tower
- Integrated LED or filament bulb
- · Wide control voltage range