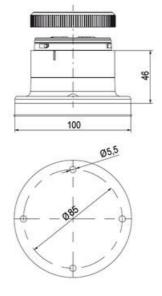

## PRODUCT DESCRIPTION

The ECO range of modular signal towers uses the highest quality components and the latest technology but at an affordable price,

- Modular signal tower series in diameters Ø 70 mm, 60 mm and 40 mm for universal applications
- Modern signal tower concept based on up-to-date LED technique, alternative operation with conventional incandescent bulb technique
- Excellent cost/performance ratio
- Complete range of bright LED modules in function modes
- LED steady light
- LED flashing light
- LED strobe light (single flash)
- LED multi strobe light (multi flash)
- LED steady/LED strobe and LED multi strobe modules
- Very long lifetime due to maintenance free LED technique, vibration proof and significantly reduced nominal current
- Piezo buzzer and multi tone siren modules
- · Easy to wire connections
- Comprehensive range of mounting options including quick mount solutions
- Plc fit (leakage and inrush current)
- High ingress protection IP 66 certified to UL type 4/4X/13