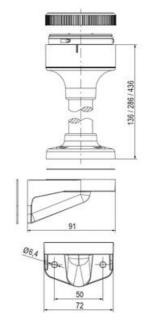

## SIGNAL TOWER Ø 70MM ECO

900022310 LED Flashing, Red, 110-120 V ac, XDA

- · Modular signal tower
- Integrated LED or filament bulb
- · Wide control voltage range

## PRODUCT DESCRIPTION

The ECO range of modular signal towers uses the highest quality components and the latest technology but at an affordable price,

- Modular signal tower series in diameters Ø 70 mm, 60 mm and 40 mm for universal applications
- Modern signal tower concept based on up-to-date LED technique, alternative operation with conventional incandescent bulb technique
- Excellent cost/performance ratio
- Complete range of bright LED modules in function modes
- LED steady light
- LED flashing light
- LED strobe light (single flash)
- LED multi strobe light (multi flash)
- LED steady/LED strobe and LED multi strobe modules
- Very long lifetime due to maintenance free LED technique, vibration proof and significantly reduced nominal current
- Piezo buzzer and multi tone siren modules
- · Easy to wire connections
- Comprehensive range of mounting options including quick mount solutions
- Plc fit (leakage and inrush current)
- High ingress protection IP 66 certified to UL type 4/4X/13