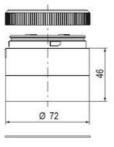

## SIGNAL TOWER Ø 70MM ECO

900022310 LED Flashing, Red, 110-120 V ac, XDA

- · Modular signal tower
- Integrated LED or filament bulb
- · Wide control voltage range