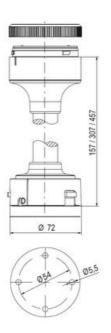

## PRODUCT DESCRIPTION

The ECO range of modular signal towers uses the highest quality components and the latest technology but at an affordable price,

- Modular signal tower series in diameters Ø 70 mm, 60 mm and 40 mm for universal applications
- Modern signal tower concept based on up-to-date LED technique, alternative operation with conventional incandescent bulb technique
- Excellent cost/performance ratio
- Complete range of bright LED modules in function modes
- LED steady light
- LED flashing light
- LED strobe light (single flash)
- LED multi strobe light (multi flash)
- LED steady/LED strobe and LED multi strobe modules
- Very long lifetime due to maintenance free LED technique, vibration proof and significantly reduced nominal current
- Piezo buzzer and multi tone siren modules
- · Easy to wire connections
- Comprehensive range of mounting options including quick mount solutions
- Plc fit (leakage and inrush current)
- High ingress protection IP 66 certified to UL type 4/4X/13