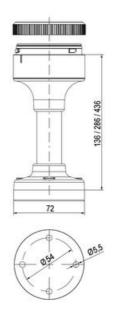

## SIGNAL TOWER Ø 70MM ECO

900022310 LED Flashing, Red, 110-120 V ac, XDA

- · Modular signal tower
- Integrated LED or filament bulb
- · Wide control voltage range