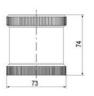

## SIGNAL TOWER Ø 70MM ECO

900022310 LED Flashing, Red, 110-120 V ac, XDA

- · Modular signal tower
- Integrated LED or filament bulb
- · Wide control voltage range