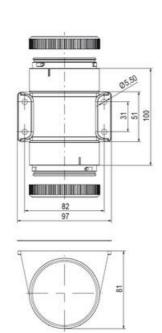

## SIGNAL TOWER Ø 70MM ECO

900022310 LED Flashing, Red, 110-120 V ac, XDA

- · Modular signal tower
- Integrated LED or filament bulb
- · Wide control voltage range