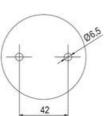

## SIGNAL TOWER Ø 70MM ECO

900022310 LED Flashing, Red, 110-120 V ac, XDA

- · Modular signal tower
- Integrated LED or filament bulb
- · Wide control voltage range