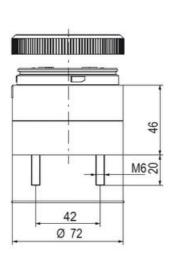

## PRODUCT DESCRIPTION

The ECO range of modular signal towers uses the highest quality components and the latest technology but at an affordable price,

- Modular signal tower series in diameters Ø 70 mm, 60 mm and 40 mm for universal applications
- Modern signal tower concept based on up-to-date LED technique, alternative operation with conventional incandescent bulb technique
- Excellent cost/performance ratio
- Complete range of bright LED modules in function modes
- LED steady light
- LED flashing light
- LED strobe light (single flash)
- LED multi strobe light (multi flash)
- LED steady/LED strobe and LED multi strobe modules
- Very long lifetime due to maintenance free LED technique, vibration proof and significantly reduced nominal current
- Piezo buzzer and multi tone siren modules
- · Easy to wire connections
- Comprehensive range of mounting options including quick mount solutions
- Plc fit (leakage and inrush current)
- High ingress protection IP 66 certified to UL type 4/4X/13