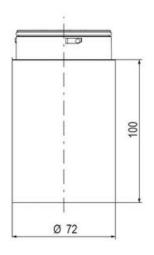

## SIGNAL TOWER Ø 70MM ECO

900022310 LED Flashing, Red, 110-120 V ac, XDA

- · Modular signal tower
- Integrated LED or filament bulb
- · Wide control voltage range