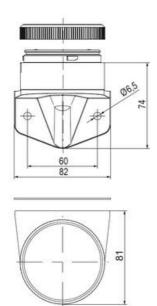

## PRODUCT DESCRIPTION

The ECO range of modular signal towers uses the highest quality components and the latest technology but at an affordable price,

- Modular signal tower series in diameters Ø 70 mm, 60 mm and 40 mm for universal applications
- Modern signal tower concept based on up-to-date LED technique, alternative operation with conventional incandescent bulb technique
- Excellent cost/performance ratio
- Complete range of bright LED modules in function modes
- LED steady light
- LED flashing light
- LED strobe light (single flash)
- LED multi strobe light (multi flash)
- LED steady/LED strobe and LED multi strobe modules
- Very long lifetime due to maintenance free LED technique, vibration proof and significantly reduced nominal current
- Piezo buzzer and multi tone siren modules
- · Easy to wire connections
- Comprehensive range of mounting options including quick mount solutions
- Plc fit (leakage and inrush current)
- High ingress protection IP 66 certified to UL type 4/4X/13