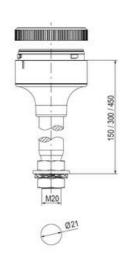

## PRODUCT DESCRIPTION

The ECO range of modular signal towers uses the highest quality components and the latest technology but at an affordable price,

- Modular signal tower series in diameters Ø 70 mm, 60 mm and 40 mm for universal applications
- Modern signal tower concept based on up-to-date LED technique, alternative operation with conventional incandescent bulb technique
- Excellent cost/performance ratio
- Complete range of bright LED modules in function modes
- LED steady light
- LED flashing light
- LED strobe light (single flash)
- LED multi strobe light (multi flash)
- LED steady/LED strobe and LED multi strobe modules
- Very long lifetime due to maintenance free LED technique, vibration proof and significantly reduced nominal current
- Piezo buzzer and multi tone siren modules
- · Easy to wire connections
- Comprehensive range of mounting options including quick mount solutions
- Plc fit (leakage and inrush current)
- High ingress protection IP 66 certified to UL type 4/4X/13