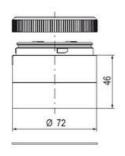

## SIGNAL TOWER Ø 70MM ECO

900022310 LED Flashing, Red, 110-120 V ac, XDA

- · Modular signal tower
- Integrated LED or filament bulb
- · Wide control voltage range

## PRODUCT DESCRIPTION

The ECO range of modular signal towers uses the highest quality components and the latest technology but at an affordable price,

- Modular signal tower series in diameters Ø 70 mm, 60 mm and 40 mm for universal applications
- Modern signal tower concept based on up-to-date LED technique, alternative operation with conventional incandescent bulb technique
- Excellent cost/performance ratio
- Complete range of bright LED modules in function modes
- LED steady light
- LED flashing light
- LED strobe light (single flash)
- LED multi strobe light (multi flash)
- LED steady/LED strobe and LED multi strobe modules
- Very long lifetime due to maintenance free LED technique, vibration proof and significantly reduced nominal current
- Piezo buzzer and multi tone siren modules
- · Easy to wire connections
- Comprehensive range of mounting options including quick mount solutions
- Plc fit (leakage and inrush current)
- High ingress protection IP 66 certified to UL type 4/4X/13