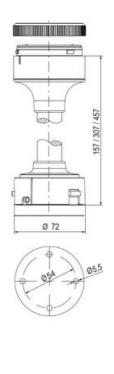

## PRODUCT DESCRIPTION

The ECO range of modular signal towers uses the highest quality components and the latest technology but at an affordable price,

- Modular signal tower series in diameters Ø 70 mm, 60 mm and 40 mm for universal applications
- Modern signal tower concept based on up-to-date LED technique, alternative operation with conventional incandescent bulb technique
- Excellent cost/performance ratio
- Complete range of bright LED modules in function modes
- LED steady light
- LED flashing light
- LED strobe light (single flash)
- LED multi strobe light (multi flash)
- LED steady/LED strobe and LED multi strobe modules
- Very long lifetime due to maintenance free LED technique, vibration proof and significantly reduced nominal current
- Piezo buzzer and multi tone siren modules
- · Easy to wire connections
- Comprehensive range of mounting options including quick mount solutions
- Plc fit (leakage and inrush current)
- High ingress protection IP 66 certified to UL type 4/4X/13