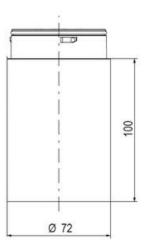

## SIGNAL TOWER Ø 70MM ECO

900022310 LED Flashing, Red, 110-120 V ac, XDA

- · Modular signal tower
- Integrated LED or filament bulb
- · Wide control voltage range