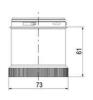

## SIGNAL TOWER Ø 70MM ECO

900022310 LED Flashing, Red, 110-120 V ac, XDA

- · Modular signal tower
- Integrated LED or filament bulb
- · Wide control voltage range