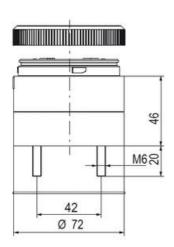

## PRODUCT DESCRIPTION

The ECO range of modular signal towers uses the highest quality components and the latest technology but at an affordable price,

- Modular signal tower series in diameters Ø 70 mm, 60 mm and 40 mm for universal applications
- Modern signal tower concept based on up-to-date LED technique, alternative operation with conventional incandescent bulb technique
- Excellent cost/performance ratio
- Complete range of bright LED modules in function modes
- LED steady light
- LED flashing light
- LED strobe light (single flash)
- LED multi strobe light (multi flash)
- LED steady/LED strobe and LED multi strobe modules
- Very long lifetime due to maintenance free LED technique, vibration proof and significantly reduced nominal current
- Piezo buzzer and multi tone siren modules
- · Easy to wire connections
- Comprehensive range of mounting options including quick mount solutions
- Plc fit (leakage and inrush current)
- High ingress protection IP 66 certified to UL type 4/4X/13