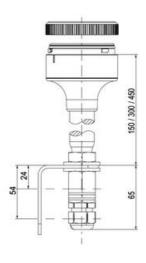

m and 40 mm for universal applications
- Modern signal tower concept based on up-to-date LED technique, alternative operation with conventional incandescent bulb technique
- Excellent cost/performance ratio
- Complete range of bright LED modules in function modes
- LED steady light
- LED flashing light
- LED strobe light (single flash)
- LED multi strobe light (multi flash)
- LED steady/LED strobe and LED multi strobe modules
- Very long lifetime due to maintenance free LED technique, vibration proof and significantly reduced nominal current
- Piezo buzzer and multi tone siren modules
- · Easy to wire connections
- Comprehensive range of mounting options including quick mount solutions
- Plc fit (leakage and inrush current)
- High ingress protection IP 66 certified to UL type 4/4X/13