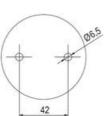

## SIGNAL TOWER Ø 70MM ECO

900015310 LED Steady, Blue, 110-120 V ac, XDC

- · Modular signal tower
- Integrated LED or filament bulb
- · Wide control voltage range