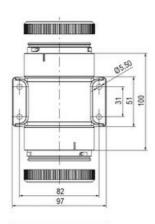

and 40 mm for universal applications
- Modern signal tower concept based on up-to-date LED technique, alternative operation with conventional incandescent bulb technique
- Excellent cost/performance ratio
- Complete range of bright LED modules in function modes
- LED steady light
- LED flashing light
- LED strobe light (single flash)
- LED multi strobe light (multi flash)
- LED steady/LED strobe and LED multi strobe modules
- Very long lifetime due to maintenance free LED technique, vibration proof and significantly reduced nominal current
- Piezo buzzer and multi tone siren modules
- · Easy to wire connections
- Comprehensive range of mounting options including quick mount solutions
- Plc fit (leakage and inrush current)
- High ingress protection IP 66 certified to UL type 4/4X/13