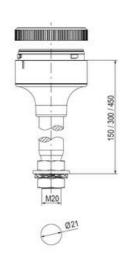

ations
- Modern signal tower concept based on up-to-date LED technique, alternative operation with conventional incandescent bulb technique
- Excellent cost/performance ratio
- Complete range of bright LED modules in function modes
- LED steady light
- LED flashing light
- LED strobe light (single flash)
- LED multi strobe light (multi flash)
- LED steady/LED strobe and LED multi strobe modules
- Very long lifetime due to maintenance free LED technique, vibration proof and significantly reduced nominal current
- Piezo buzzer and multi tone siren modules
- · Easy to wire connections
- Comprehensive range of mounting options including quick mount solutions
- Plc fit (leakage and inrush current)
- High ingress protection IP 66 certified to UL type 4/4X/13