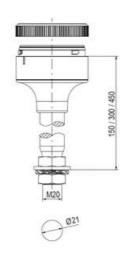

mm and 40 mm for universal applications
- Modern signal tower concept based on up-to-date LED technique, alternative operation with conventional incandescent bulb technique
- Excellent cost/performance ratio
- Complete range of bright LED modules in function modes
- LED steady light
- LED flashing light
- LED strobe light (single flash)
- LED multi strobe light (multi flash)
- LED steady/LED strobe and LED multi strobe modules
- Very long lifetime due to maintenance free LED technique, vibration proof and significantly reduced nominal current
- Piezo buzzer and multi tone siren modules
- · Easy to wire connections
- Comprehensive range of mounting options including quick mount solutions
- Plc fit (leakage and inrush current)
- High ingress protection IP 66 certified to UL type 4/4X/13