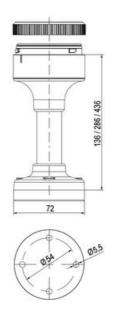

## SIGNAL TOWER Ø 70MM ECO

900015310 LED Steady, Blue, 110-120 V ac, XDC

- · Modular signal tower
- Integrated LED or filament bulb
- · Wide control voltage range