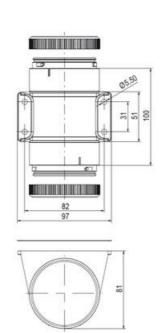

ns
- Modern signal tower concept based on up-to-date LED technique, alternative operation with conventional incandescent bulb technique
- Excellent cost/performance ratio
- Complete range of bright LED modules in function modes
- LED steady light
- LED flashing light
- LED strobe light (single flash)
- LED multi strobe light (multi flash)
- LED steady/LED strobe and LED multi strobe modules
- Very long lifetime due to maintenance free LED technique, vibration proof and significantly reduced nominal current
- Piezo buzzer and multi tone siren modules
- · Easy to wire connections
- Comprehensive range of mounting options including quick mount solutions
- Plc fit (leakage and inrush current)
- High ingress protection IP 66 certified to UL type 4/4X/13