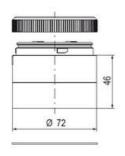

## PRODUCT DESCRIPTION

The ECO range of modular signal towers uses the highest quality components and the latest technology but at an affordable price,

- Modular signal tower series in diameters Ø 70 mm, 60 mm and 40 mm for universal applications
- Modern signal tower concept based on up-to-date LED technique, alternative operation with conventional incandescent bulb technique
- Excellent cost/performance ratio
- Complete range of bright LED modules in function modes
- LED steady light
- LED flashing light
- LED strobe light (single flash)
- LED multi strobe light (multi flash)
- LED steady/LED strobe and LED multi strobe modules
- Very long lifetime due to maintenance free LED technique, vibration proof and significantly reduced nominal current
- Piezo buzzer and multi tone siren modules
- · Easy to wire connections
- Comprehensive range of mounting options including quick mount solutions
- Plc fit (leakage and inrush current)
- High ingress protection IP 66 certified to UL type 4/4X/13