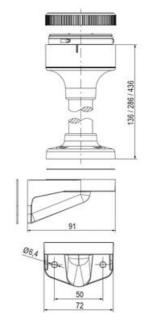

## PRODUCT DESCRIPTION

The ECO range of modular signal towers uses the highest quality components and the latest technology but at an affordable price,

- Modular signal tower series in diameters Ø 70 mm, 60 mm and 40 mm for universal applications
- Modern signal tower concept based on up-to-date LED technique, alternative operation with conventional incandescent bulb technique
- Excellent cost/performance ratio
- Complete range of bright LED modules in function modes
- LED steady light
- LED flashing light
- LED strobe light (single flash)
- LED multi strobe light (multi flash)
- LED steady/LED strobe and LED multi strobe modules
- Very long lifetime due to maintenance free LED technique, vibration proof and significantly reduced nominal current
- Piezo buzzer and multi tone siren modules
- · Easy to wire connections
- Comprehensive range of mounting options including quick mount solutions
- Plc fit (leakage and inrush current)
- High ingress protection IP 66 certified to UL type 4/4X/13