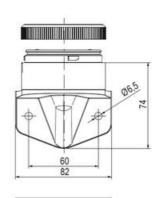

## PRODUCT DESCRIPTION

The ECO range of modular signal towers uses the highest quality components and the latest technology but at an affordable price,

- Modular signal tower series in diameters Ø 70 mm, 60 mm and 40 mm for universal applications
- Modern signal tower concept based on up-to-date LED technique, alternative operation with conventional incandescent bulb technique
- Excellent cost/performance ratio
- Complete range of bright LED modules in function modes
- LED steady light
- LED flashing light
- LED strobe light (single flash)
- LED multi strobe light (multi flash)
- LED steady/LED strobe and LED multi strobe modules
- Very long lifetime due to maintenance free LED technique, vibration proof and significantly reduced nominal current
- Piezo buzzer and multi tone siren modules
- · Easy to wire connections
- Comprehensive range of mounting options including quick mount solutions
- Plc fit (leakage and inrush current)
- High ingress protection IP 66 certified to UL type 4/4X/13