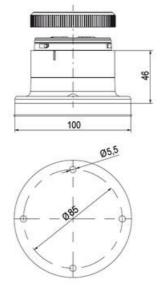

ications
- Modern signal tower concept based on up-to-date LED technique, alternative operation with conventional incandescent bulb technique
- Excellent cost/performance ratio
- Complete range of bright LED modules in function modes
- LED steady light
- LED flashing light
- LED strobe light (single flash)
- LED multi strobe light (multi flash)
- LED steady/LED strobe and LED multi strobe modules
- Very long lifetime due to maintenance free LED technique, vibration proof and significantly reduced nominal current
- Piezo buzzer and multi tone siren modules
- · Easy to wire connections
- Comprehensive range of mounting options including quick mount solutions
- Plc fit (leakage and inrush current)
- High ingress protection IP 66 certified to UL type 4/4X/13