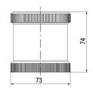

Modern signal tower concept based on up-to-date LED technique, alternative operation with conventional incandescent bulb technique
- Excellent cost/performance ratio
- Complete range of bright LED modules in function modes
- LED steady light
- LED flashing light
- LED strobe light (single flash)
- LED multi strobe light (multi flash)
- LED steady/LED strobe and LED multi strobe modules
- Very long lifetime due to maintenance free LED technique, vibration proof and significantly reduced nominal current
- Piezo buzzer and multi tone siren modules
- · Easy to wire connections
- Comprehensive range of mounting options including quick mount solutions
- Plc fit (leakage and inrush current)
- High ingress protection IP 66 certified to UL type 4/4X/13