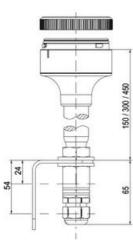

ions
- Modern signal tower concept based on up-to-date LED technique, alternative operation with conventional incandescent bulb technique
- Excellent cost/performance ratio
- Complete range of bright LED modules in function modes
- LED steady light
- LED flashing light
- LED strobe light (single flash)
- LED multi strobe light (multi flash)
- LED steady/LED strobe and LED multi strobe modules
- Very long lifetime due to maintenance free LED technique, vibration proof and significantly reduced nominal current
- Piezo buzzer and multi tone siren modules
- · Easy to wire connections
- Comprehensive range of mounting options including quick mount solutions
- Plc fit (leakage and inrush current)
- High ingress protection IP 66 certified to UL type 4/4X/13