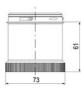

## SIGNAL TOWER Ø 70MM ECO

900015310 LED Steady, Blue, 110-120 V ac, XDC

- · Modular signal tower
- Integrated LED or filament bulb
- · Wide control voltage range