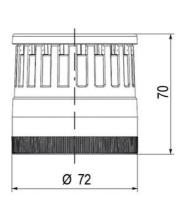

## PRODUCT DESCRIPTION

The ECO range of modular signal towers uses the highest quality components and the latest technology but at an affordable price,

- Modular signal tower series in diameters Ø 70 mm, 60 mm and 40 mm for universal applications
- Modern signal tower concept based on up-to-date LED technique, alternative operation with conventional incandescent bulb technique
- Excellent cost/performance ratio
- Complete range of bright LED modules in function modes
- LED steady light
- LED flashing light
- LED strobe light (single flash)
- LED multi strobe light (multi flash)
- LED steady/LED strobe and LED multi strobe modules
- Very long lifetime due to maintenance free LED technique, vibration proof and significantly reduced nominal current
- Piezo buzzer and multi tone siren modules
- · Easy to wire connections
- Comprehensive range of mounting options including quick mount solutions
- Plc fit (leakage and inrush current)
- High ingress protection IP 66 certified to UL type 4/4X/13