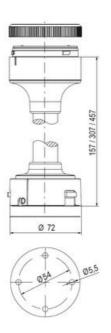

## SIGNAL TOWER Ø 70MM ECO

900015310 LED Steady, Blue, 110-120 V ac, XDC

- · Modular signal tower
- Integrated LED or filament bulb
- · Wide control voltage range

## PRODUCT DESCRIPTION

The ECO range of modular signal towers uses the highest quality components and the latest technology but at an affordable price,

- Modular signal tower series in diameters Ø 70 mm, 60 mm and 40 mm for universal applications
- Modern signal tower concept based on up-to-date LED technique, alternative operation with conventional incandescent bulb technique
- Excellent cost/performance ratio
- Complete range of bright LED modules in function modes
- LED steady light
- LED flashing light
- LED strobe light (single flash)
- LED multi strobe light (multi flash)
- LED steady/LED strobe and LED multi strobe modules
- Very long lifetime due to maintenance free LED technique, vibration proof and significantly reduced nominal current
- Piezo buzzer and multi tone siren modules
- · Easy to wire connections
- Comprehensive range of mounting options including quick mount solutions
- Plc fit (leakage and inrush current)
- High ingress protection IP 66 certified to UL type 4/4X/13