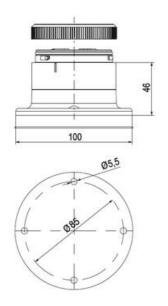

60 mm and 40 mm for universal applications
- Modern signal tower concept based on up-to-date LED technique, alternative operation with conventional incandescent bulb technique
- Excellent cost/performance ratio
- Complete range of bright LED modules in function modes
- LED steady light
- LED flashing light
- LED strobe light (single flash)
- LED multi strobe light (multi flash)
- LED steady/LED strobe and LED multi strobe modules
- Very long lifetime due to maintenance free LED technique, vibration proof and significantly reduced nominal current
- Piezo buzzer and multi tone siren modules
- · Easy to wire connections
- Comprehensive range of mounting options including quick mount solutions
- Plc fit (leakage and inrush current)
- High ingress protection IP 66 certified to UL type 4/4X/13