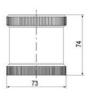

## SIGNAL TOWER Ø 70MM ECO

900015310 LED Steady, Blue, 110-120 V ac, XDC

- · Modular signal tower
- Integrated LED or filament bulb
- · Wide control voltage range