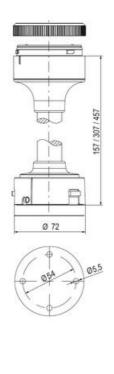

plications
- Modern signal tower concept based on up-to-date LED technique, alternative operation with conventional incandescent bulb technique
- Excellent cost/performance ratio
- Complete range of bright LED modules in function modes
- LED steady light
- LED flashing light
- LED strobe light (single flash)
- LED multi strobe light (multi flash)
- LED steady/LED strobe and LED multi strobe modules
- Very long lifetime due to maintenance free LED technique, vibration proof and significantly reduced nominal current
- Piezo buzzer and multi tone siren modules
- · Easy to wire connections
- Comprehensive range of mounting options including quick mount solutions
- Plc fit (leakage and inrush current)
- High ingress protection IP 66 certified to UL type 4/4X/13