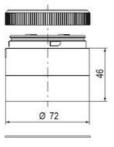

## SIGNAL TOWER Ø 70MM ECO

900015310 LED Steady, Blue, 110-120 V ac, XDC

- · Modular signal tower
- Integrated LED or filament bulb
- · Wide control voltage range