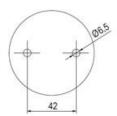

## PRODUCT DESCRIPTION

The ECO range of modular signal towers uses the highest quality components and the latest technology but at an affordable price,

- Modular signal tower series in diameters Ø 70 mm, 60 mm and 40 mm for universal applications
- Modern signal tower concept based on up-to-date LED technique, alternative operation with conventional incandescent bulb technique
- Excellent cost/performance ratio
- Complete range of bright LED modules in function modes
- LED steady light
- LED flashing light
- LED strobe light (single flash)
- LED multi strobe light (multi flash)
- LED steady/LED strobe and LED multi strobe modules
- Very long lifetime due to maintenance free LED technique, vibration proof and significantly reduced nominal current
- Piezo buzzer and multi tone siren modules
- · Easy to wire connections
- Comprehensive range of mounting options including quick mount solutions
- Plc fit (leakage and inrush current)
- High ingress protection IP 66 certified to UL type 4/4X/13