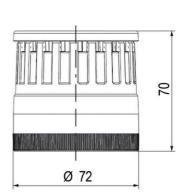

## SIGNAL TOWER Ø 70MM ECO

900015310 LED Steady, Blue, 110-120 V ac, XDC

- · Modular signal tower
- Integrated LED or filament bulb
- · Wide control voltage range

## PRODUCT DESCRIPTION

The ECO range of modular signal towers uses the highest quality components and the latest technology but at an affordable price,

- Modular signal tower series in diameters Ø 70 mm, 60 mm and 40 mm for universal applications
- Modern signal tower concept based on up-to-date LED technique, alternative operation with conventional incandescent bulb technique
- Excellent cost/performance ratio
- Complete range of bright LED modules in function modes
- LED steady light
- LED flashing light
- LED strobe light (single flash)
- LED multi strobe light (multi flash)
- LED steady/LED strobe and LED multi strobe modules
- Very long lifetime due to maintenance free LED technique, vibration proof and significantly reduced nominal current
- Piezo buzzer and multi tone siren modules
- · Easy to wire connections
- Comprehensive range of mounting options including quick mount solutions
- Plc fit (leakage and inrush current)
- High ingress protection IP 66 certified to UL type 4/4X/13