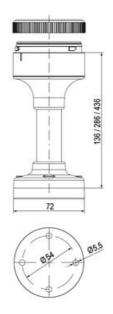

## PRODUCT DESCRIPTION

The ECO range of modular signal towers uses the highest quality components and the latest technology but at an affordable price,

- Modular signal tower series in diameters Ø 70 mm, 60 mm and 40 mm for universal applications
- Modern signal tower concept based on up-to-date LED technique, alternative operation with conventional incandescent bulb technique
- Excellent cost/performance ratio
- Complete range of bright LED modules in function modes
- LED steady light
- LED flashing light
- LED strobe light (single flash)
- LED multi strobe light (multi flash)
- LED steady/LED strobe and LED multi strobe modules
- Very long lifetime due to maintenance free LED technique, vibration proof and significantly reduced nominal current
- Piezo buzzer and multi tone siren modules
- · Easy to wire connections
- Comprehensive range of mounting options including quick mount solutions
- Plc fit (leakage and inrush current)
- High ingress protection IP 66 certified to UL type 4/4X/13