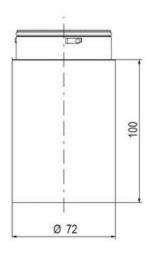

odern signal tower concept based on up-to-date LED technique, alternative operation with conventional incandescent bulb technique
- Excellent cost/performance ratio
- Complete range of bright LED modules in function modes
- LED steady light
- LED flashing light
- LED strobe light (single flash)
- LED multi strobe light (multi flash)
- LED steady/LED strobe and LED multi strobe modules
- Very long lifetime due to maintenance free LED technique, vibration proof and significantly reduced nominal current
- Piezo buzzer and multi tone siren modules
- · Easy to wire connections
- Comprehensive range of mounting options including quick mount solutions
- Plc fit (leakage and inrush current)
- High ingress protection IP 66 certified to UL type 4/4X/13