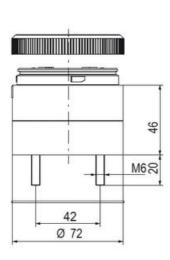

## SIGNAL TOWER Ø 70MM ECO

900015310 LED Steady, Blue, 110-120 V ac, XDC

- · Modular signal tower
- Integrated LED or filament bulb
- · Wide control voltage range

## PRODUCT DESCRIPTION

The ECO range of modular signal towers uses the highest quality components and the latest technology but at an affordable price,

- Modular signal tower series in diameters Ø 70 mm, 60 mm and 40 mm for universal applications
- Modern signal tower concept based on up-to-date LED technique, alternative operation with conventional incandescent bulb technique
- Excellent cost/performance ratio
- Complete range of bright LED modules in function modes
- LED steady light
- LED flashing light
- LED strobe light (single flash)
- LED multi strobe light (multi flash)
- LED steady/LED strobe and LED multi strobe modules
- Very long lifetime due to maintenance free LED technique, vibration proof and significantly reduced nominal current
- Piezo buzzer and multi tone siren modules
- · Easy to wire connections
- Comprehensive range of mounting options including quick mount solutions
- Plc fit (leakage and inrush current)
- High ingress protection IP 66 certified to UL type 4/4X/13