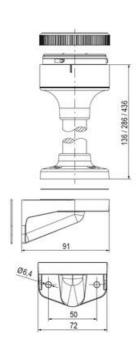

## SIGNAL TOWER Ø 70MM ECO

900015310 LED Steady, Blue, 110-120 V ac, XDC

- · Modular signal tower
- Integrated LED or filament bulb
- · Wide control voltage range