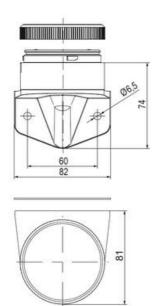

## SIGNAL TOWER Ø 70MM ECO

900015310 LED Steady, Blue, 110-120 V ac, XDC

- · Modular signal tower
- Integrated LED or filament bulb
- · Wide control voltage range

## PRODUCT DESCRIPTION

The ECO range of modular signal towers uses the highest quality components and the latest technology but at an affordable price,

- Modular signal tower series in diameters Ø 70 mm, 60 mm and 40 mm for universal applications
- Modern signal tower concept based on up-to-date LED technique, alternative operation with conventional incandescent bulb technique
- Excellent cost/performance ratio
- Complete range of bright LED modules in function modes
- LED steady light
- LED flashing light
- LED strobe light (single flash)
- LED multi strobe light (multi flash)
- LED steady/LED strobe and LED multi strobe modules
- Very long lifetime due to maintenance free LED technique, vibration proof and significantly reduced nominal current
- Piezo buzzer and multi tone siren modules
- · Easy to wire connections
- Comprehensive range of mounting options including quick mount solutions
- Plc fit (leakage and inrush current)
- High ingress protection IP 66 certified to UL type 4/4X/13