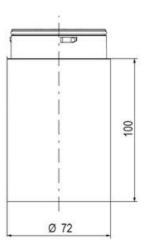

## SIGNAL TOWER Ø 70MM ECO

900015310 LED Steady, Blue, 110-120 V ac, XDC

- · Modular signal tower
- Integrated LED or filament bulb
- · Wide control voltage range