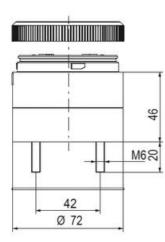

ications
- Modern signal tower concept based on up-to-date LED technique, alternative operation with conventional incandescent bulb technique
- Excellent cost/performance ratio
- · Complete range of bright LED modules in function modes
- LED steady light
- · LED flashing light
- LED strobe light (single flash)
- LED multi strobe light (multi flash)
- LED steady/LED strobe and LED multi strobe modules
- Very long lifetime due to maintenance free LED technique, vibration proof and significantly reduced nominal current
- · Piezo buzzer and multi tone siren modules
- · Easy to wire connections
- · Comprehensive range of mounting options including quick mount solutions
- Plc fit (leakage and inrush current)
- High ingress protection IP 66 certified to UL type 4/4X/13















































| 1  |    |
|----|----|
| i  | 74 |
| i  |    |
|    |    |
| 73 |    |