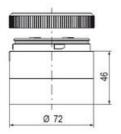

## SIGNAL TOWER Ø 70MM ECO

900014310 LED Steady, Clear, 110-120 V ac, XDC

- · Modular signal tower
- · Integrated LED or filament bulb
- · Wide control voltage range