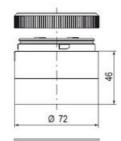

with conventional incandescent bulb technique
- Excellent cost/performance ratio
- · Complete range of bright LED modules in function modes
- LED steady light
- · LED flashing light
- LED strobe light (single flash)
- LED multi strobe light (multi flash)
- LED steady/LED strobe and LED multi strobe modules
- Very long lifetime due to maintenance free LED technique, vibration proof and significantly reduced nominal current
- · Piezo buzzer and multi tone siren modules
- · Easy to wire connections
- · Comprehensive range of mounting options including quick mount solutions
- Plc fit (leakage and inrush current)
- High ingress protection IP 66 certified to UL type 4/4X/13















































| 1  |    |
|----|----|
| i  | 74 |
| i  |    |
|    |    |
| 73 |    |