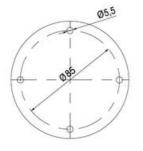

## SIGNAL TOWER Ø 70MM ECO

900014310 LED Steady, Clear, 110-120 V ac, XDC

- · Modular signal tower
- · Integrated LED or filament bulb
- · Wide control voltage range