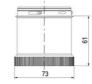

## SIGNAL TOWER Ø 70MM ECO

900014310 LED Steady, Clear, 110-120 V ac, XDC

- · Modular signal tower
- · Integrated LED or filament bulb
- · Wide control voltage range