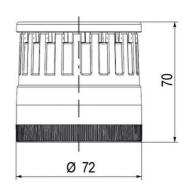

## PRODUCT DESCRIPTION

The ECO range of modular signal towers uses the highest quality components and the latest technology but at an affordable price,

- Modular signal tower series in diameters Ø 70 mm, 60 mm and 40 mm for universal applications
- Modern signal tower concept based on up-to-date LED technique, alternative operation with conventional incandescent bulb technique
- Excellent cost/performance ratio
- · Complete range of bright LED modules in function modes
- LED steady light
- · LED flashing light
- LED strobe light (single flash)
- LED multi strobe light (multi flash)
- LED steady/LED strobe and LED multi strobe modules
- Very long lifetime due to maintenance free LED technique, vibration proof and significantly reduced nominal current
- · Piezo buzzer and multi tone siren modules
- · Easy to wire connections
- · Comprehensive range of mounting options including quick mount solutions
- Plc fit (leakage and inrush current)
- High ingress protection IP 66 certified to UL type 4/4X/13