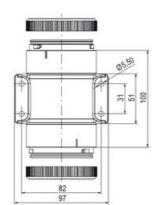

## SIGNAL TOWER Ø 70MM ECO

900014310 LED Steady, Clear, 110-120 V ac, XDC

- · Modular signal tower
- · Integrated LED or filament bulb
- · Wide control voltage range