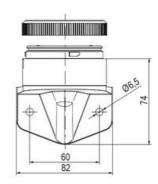

ions
- Modern signal tower concept based on up-to-date LED technique, alternative operation with conventional incandescent bulb technique
- Excellent cost/performance ratio
- · Complete range of bright LED modules in function modes
- LED steady light
- · LED flashing light
- LED strobe light (single flash)
- LED multi strobe light (multi flash)
- LED steady/LED strobe and LED multi strobe modules
- Very long lifetime due to maintenance free LED technique, vibration proof and significantly reduced nominal current
- · Piezo buzzer and multi tone siren modules
- · Easy to wire connections
- · Comprehensive range of mounting options including quick mount solutions
- Plc fit (leakage and inrush current)
- High ingress protection IP 66 certified to UL type 4/4X/13















































| 1  |    |
|----|----|
| i  | 74 |
| i  |    |
|    |    |
| 73 |    |