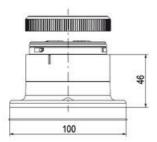

## SIGNAL TOWER Ø 70MM ECO

900014310 LED Steady, Clear, 110-120 V ac, XDC

- · Modular signal tower
- · Integrated LED or filament bulb
- · Wide control voltage range