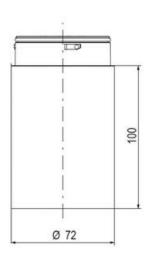

on with conventional incandescent bulb technique
- Excellent cost/performance ratio
- · Complete range of bright LED modules in function modes
- LED steady light
- · LED flashing light
- LED strobe light (single flash)
- LED multi strobe light (multi flash)
- LED steady/LED strobe and LED multi strobe modules
- Very long lifetime due to maintenance free LED technique, vibration proof and significantly reduced nominal current
- · Piezo buzzer and multi tone siren modules
- · Easy to wire connections
- · Comprehensive range of mounting options including quick mount solutions
- Plc fit (leakage and inrush current)
- High ingress protection IP 66 certified to UL type 4/4X/13















































| 1  |    |
|----|----|
| i  | 74 |
| i  |    |
|    |    |
| 73 |    |