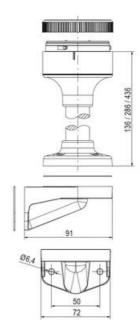

plications
- Modern signal tower concept based on up-to-date LED technique, alternative operation with conventional incandescent bulb technique
- Excellent cost/performance ratio
- · Complete range of bright LED modules in function modes
- LED steady light
- · LED flashing light
- LED strobe light (single flash)
- LED multi strobe light (multi flash)
- LED steady/LED strobe and LED multi strobe modules
- Very long lifetime due to maintenance free LED technique, vibration proof and significantly reduced nominal current
- · Piezo buzzer and multi tone siren modules
- · Easy to wire connections
- · Comprehensive range of mounting options including quick mount solutions
- Plc fit (leakage and inrush current)
- High ingress protection IP 66 certified to UL type 4/4X/13















































| 1  |    |
|----|----|
| i  | 74 |
| i  |    |
|    |    |
| 73 |    |