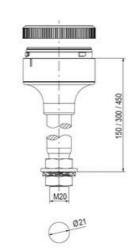

## SIGNAL TOWER Ø 70MM ECO

900014310 LED Steady, Clear, 110-120 V ac, XDC

- · Modular signal tower
- · Integrated LED or filament bulb
- · Wide control voltage range