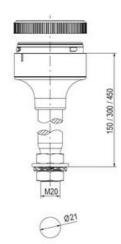

## SIGNAL TOWER Ø 70MM ECO

900014310 LED Steady, Clear, 110-120 V ac, XDC

- · Modular signal tower
- · Integrated LED or filament bulb
- · Wide control voltage range

## PRODUCT DESCRIPTION

The ECO range of modular signal towers uses the highest quality components and the latest technology but at an affordable price,

- Modular signal tower series in diameters Ø 70 mm, 60 mm and 40 mm for universal applications
- Modern signal tower concept based on up-to-date LED technique, alternative operation with conventional incandescent bulb technique
- Excellent cost/performance ratio
- · Complete range of bright LED modules in function modes
- LED steady light
- · LED flashing light
- LED strobe light (single flash)
- LED multi strobe light (multi flash)
- LED steady/LED strobe and LED multi strobe modules
- Very long lifetime due to maintenance free LED technique, vibration proof and significantly reduced nominal current
- · Piezo buzzer and multi tone siren modules
- · Easy to wire connections
- · Comprehensive range of mounting options including quick mount solutions
- Plc fit (leakage and inrush current)
- High ingress protection IP 66 certified to UL type 4/4X/13