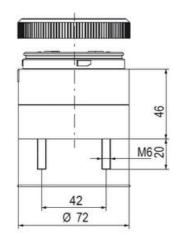

## PRODUCT DESCRIPTION

The ECO range of modular signal towers uses the highest quality components and the latest technology but at an affordable price,

- Modular signal tower series in diameters Ø 70 mm, 60 mm and 40 mm for universal applications
- Modern signal tower concept based on up-to-date LED technique, alternative operation with conventional incandescent bulb technique
- Excellent cost/performance ratio
- · Complete range of bright LED modules in function modes
- LED steady light
- · LED flashing light
- LED strobe light (single flash)
- LED multi strobe light (multi flash)
- LED steady/LED strobe and LED multi strobe modules
- Very long lifetime due to maintenance free LED technique, vibration proof and significantly reduced nominal current
- · Piezo buzzer and multi tone siren modules
- · Easy to wire connections
- · Comprehensive range of mounting options including quick mount solutions
- Plc fit (leakage and inrush current)
- High ingress protection IP 66 certified to UL type 4/4X/13