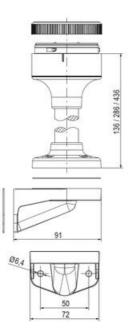

conventional incandescent bulb technique
- Excellent cost/performance ratio
- · Complete range of bright LED modules in function modes
- LED steady light
- · LED flashing light
- LED strobe light (single flash)
- LED multi strobe light (multi flash)
- LED steady/LED strobe and LED multi strobe modules
- Very long lifetime due to maintenance free LED technique, vibration proof and significantly reduced nominal current
- · Piezo buzzer and multi tone siren modules
- · Easy to wire connections
- · Comprehensive range of mounting options including quick mount solutions
- Plc fit (leakage and inrush current)
- High ingress protection IP 66 certified to UL type 4/4X/13















































| 1  |    |
|----|----|
| i  | 74 |
| i  |    |
|    |    |
| 73 |    |