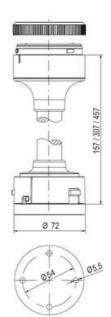

## PRODUCT DESCRIPTION

The ECO range of modular signal towers uses the highest quality components and the latest technology but at an affordable price,

- Modular signal tower series in diameters Ø 70 mm, 60 mm and 40 mm for universal applications
- Modern signal tower concept based on up-to-date LED technique, alternative operation with conventional incandescent bulb technique
- Excellent cost/performance ratio
- · Complete range of bright LED modules in function modes
- LED steady light
- · LED flashing light
- LED strobe light (single flash)
- LED multi strobe light (multi flash)
- LED steady/LED strobe and LED multi strobe modules
- Very long lifetime due to maintenance free LED technique, vibration proof and significantly reduced nominal current
- · Piezo buzzer and multi tone siren modules
- · Easy to wire connections
- · Comprehensive range of mounting options including quick mount solutions
- Plc fit (leakage and inrush current)
- High ingress protection IP 66 certified to UL type 4/4X/13