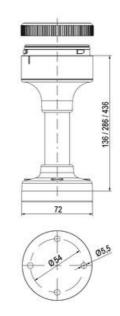

h conventional incandescent bulb technique
- Excellent cost/performance ratio
- · Complete range of bright LED modules in function modes
- LED steady light
- · LED flashing light
- LED strobe light (single flash)
- LED multi strobe light (multi flash)
- LED steady/LED strobe and LED multi strobe modules
- Very long lifetime due to maintenance free LED technique, vibration proof and significantly reduced nominal current
- · Piezo buzzer and multi tone siren modules
- · Easy to wire connections
- · Comprehensive range of mounting options including quick mount solutions
- Plc fit (leakage and inrush current)
- High ingress protection IP 66 certified to UL type 4/4X/13















































| 1  |    |
|----|----|
| i  | 74 |
| i  |    |
|    |    |
| 73 |    |