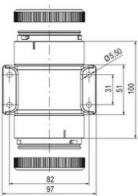

## SIGNAL TOWER Ø 70MM ECO

900014310 LED Steady, Clear, 110-120 V ac, XDC

- · Modular signal tower
- · Integrated LED or filament bulb
- · Wide control voltage range