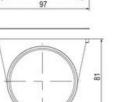

## SIGNAL TOWER Ø 70MM ECO

900014310 LED Steady, Clear, 110-120 V ac, XDC

- · Modular signal tower
- · Integrated LED or filament bulb
- · Wide control voltage range