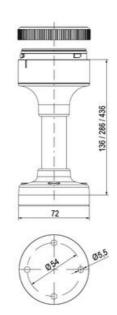

## SIGNAL TOWER Ø 70MM ECO

900014310 LED Steady, Clear, 110-120 V ac, XDC

- · Modular signal tower
- · Integrated LED or filament bulb
- · Wide control voltage range