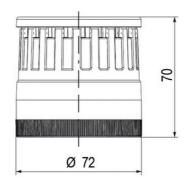

ations
- Modern signal tower concept based on up-to-date LED technique, alternative operation with conventional incandescent bulb technique
- Excellent cost/performance ratio
- · Complete range of bright LED modules in function modes
- LED steady light
- · LED flashing light
- LED strobe light (single flash)
- LED multi strobe light (multi flash)
- LED steady/LED strobe and LED multi strobe modules
- Very long lifetime due to maintenance free LED technique, vibration proof and significantly reduced nominal current
- · Piezo buzzer and multi tone siren modules
- · Easy to wire connections
- · Comprehensive range of mounting options including quick mount solutions
- Plc fit (leakage and inrush current)
- High ingress protection IP 66 certified to UL type 4/4X/13















































| 1  |    |
|----|----|
| i  | 74 |
| i  |    |
|    |    |
| 73 |    |