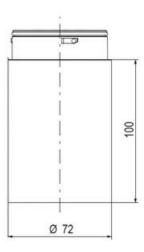

## SIGNAL TOWER Ø 70MM ECO

900014310 LED Steady, Clear, 110-120 V ac, XDC

- · Modular signal tower
- · Integrated LED or filament bulb
- · Wide control voltage range