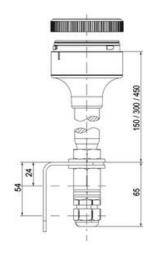

## SIGNAL TOWER Ø 70MM ECO

900014310 LED Steady, Clear, 110-120 V ac, XDC

- · Modular signal tower
- · Integrated LED or filament bulb
- · Wide control voltage range