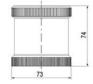

iversal applications
- Modern signal tower concept based on up-to-date LED technique, alternative operation with conventional incandescent bulb technique
- Excellent cost/performance ratio
- · Complete range of bright LED modules in function modes
- LED steady light
- · LED flashing light
- LED strobe light (single flash)
- LED multi strobe light (multi flash)
- LED steady/LED strobe and LED multi strobe modules
- Very long lifetime due to maintenance free LED technique, vibration proof and significantly reduced nominal current
- · Piezo buzzer and multi tone siren modules
- · Easy to wire connections
- · Comprehensive range of mounting options including quick mount solutions
- Plc fit (leakage and inrush current)
- High ingress protection IP 66 certified to UL type 4/4X/13















































| 1  |    |
|----|----|
| i  | 74 |
| i  |    |
|    |    |
| 73 |    |