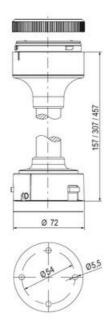

## SIGNAL TOWER Ø 70MM ECO

900014310 LED Steady, Clear, 110-120 V ac, XDC

- · Modular signal tower
- · Integrated LED or filament bulb
- · Wide control voltage range

## PRODUCT DESCRIPTION

The ECO range of modular signal towers uses the highest quality components and the latest technology but at an affordable price,

- Modular signal tower series in diameters Ø 70 mm, 60 mm and 40 mm for universal applications
- Modern signal tower concept based on up-to-date LED technique, alternative operation with conventional incandescent bulb technique
- Excellent cost/performance ratio
- · Complete range of bright LED modules in function modes
- LED steady light
- · LED flashing light
- LED strobe light (single flash)
- LED multi strobe light (multi flash)
- LED steady/LED strobe and LED multi strobe modules
- Very long lifetime due to maintenance free LED technique, vibration proof and significantly reduced nominal current
- · Piezo buzzer and multi tone siren modules
- · Easy to wire connections
- · Comprehensive range of mounting options including quick mount solutions
- Plc fit (leakage and inrush current)
- High ingress protection IP 66 certified to UL type 4/4X/13