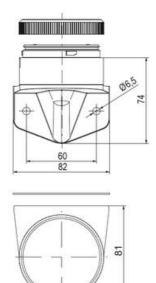

## PRODUCT DESCRIPTION

The ECO range of modular signal towers uses the highest quality components and the latest technology but at an affordable price,

- Modular signal tower series in diameters Ø 70 mm, 60 mm and 40 mm for universal applications
- Modern signal tower concept based on up-to-date LED technique, alternative operation with conventional incandescent bulb technique
- Excellent cost/performance ratio
- · Complete range of bright LED modules in function modes
- LED steady light
- · LED flashing light
- LED strobe light (single flash)
- LED multi strobe light (multi flash)
- LED steady/LED strobe and LED multi strobe modules
- Very long lifetime due to maintenance free LED technique, vibration proof and significantly reduced nominal current
- · Piezo buzzer and multi tone siren modules
- · Easy to wire connections
- · Comprehensive range of mounting options including quick mount solutions
- Plc fit (leakage and inrush current)
- High ingress protection IP 66 certified to UL type 4/4X/13

| 1  |    |
|----|----|
| i  | 74 |
| i  |    |
|    |    |
| 73 |    |