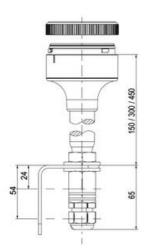

## SIGNAL TOWER Ø 70MM ECO

900014310 LED Steady, Clear, 110-120 V ac, XDC

- · Modular signal tower
- · Integrated LED or filament bulb
- · Wide control voltage range