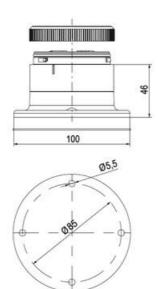

## SIGNAL TOWER Ø 70MM ECO

900014310 LED Steady, Clear, 110-120 V ac, XDC

- · Modular signal tower
- · Integrated LED or filament bulb
- · Wide control voltage range

## PRODUCT DESCRIPTION

The ECO range of modular signal towers uses the highest quality components and the latest technology but at an affordable price,

- Modular signal tower series in diameters Ø 70 mm, 60 mm and 40 mm for universal applications
- Modern signal tower concept based on up-to-date LED technique, alternative operation with conventional incandescent bulb technique
- Excellent cost/performance ratio
- · Complete range of bright LED modules in function modes
- LED steady light
- · LED flashing light
- LED strobe light (single flash)
- LED multi strobe light (multi flash)
- LED steady/LED strobe and LED multi strobe modules
- Very long lifetime due to maintenance free LED technique, vibration proof and significantly reduced nominal current
- · Piezo buzzer and multi tone siren modules
- · Easy to wire connections
- · Comprehensive range of mounting options including quick mount solutions
- Plc fit (leakage and inrush current)
- High ingress protection IP 66 certified to UL type 4/4X/13