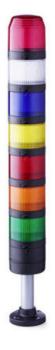

## SIGNAL TOWER Ø 70MM PC7

910138405 PC7DRB, Top LED rotating module, magenta, 24 V AC/DC

- Ø 70 mm, Polycarbonate black
- Polycarbonate, amber, red, clear, blue, green, yellow or
- LED steady beacon, LED flashing beacon, LED rotating beacon or LED multi colour beacon

## PRODUCT DESCRIPTION

The PC7 range of modular signal towers uses the highest quality components which are 6 times brighter than the competition.

Offers a complete range of bright LED modules with several function modes allowing you to have multi colour lights in 7 colours which can be switched externally (red, yellow, green, blue, clear, magenta and turquoise)