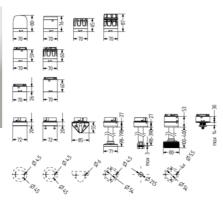

Multi tone siren modules use DIP switches enabling you to select one of eight tones.

Comprehensive range of mounting options including quick mount solutions whilst offering different tube lengths.

Each module allows to have a diffusor without altering the signalling effect, choosing between a clear or a diffusor signal tower appearance.

The M12 connector base accessory can be used for applications which need quick and cost effective installation.