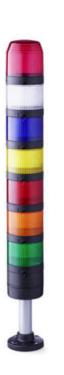

## SIGNAL TOWER Ø 70MM PC7

910131405 PC7DRB, Top LED rotating module, amber, 24 V AC/DC

- · Modular signal tower
- Ø 70 mm, Polycarbonate black
- Polycarbonate, amber, red, clear, blue, green, yellow or magenta
- LED steady beacon, LED flashing beacon, LED rotating beacon or LED multi colour beacon

## **PRODUCT DESCRIPTION**

The PC7 range of modular signal towers uses the highest quality components which are 6 times brighter than the competition.

Offers a complete range of bright LED modules with several function modes allowing you to have multi colour lights in 7 colours which can be switched externally (red, yellow, green, blue, clear, magenta and turquoise)