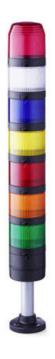

## SIGNAL TOWER Ø 70MM PC7

910121405 PC7DFB, Top LED multifunctional module, amber, 24 V AC/DC

- · Modular signal tower
- Ø 70 mm, Polycarbonate black
- Polycarbonate, amber, red, clear, blue, green, yellow or
- LED steady beacon, LED flashing beacon, LED rotating beacon or LED multi colour beacon

## PRODUCT DESCRIPTION

The PC7 range of modular signal towers uses the highest quality components which are 6 times brighter than the competition.

Offers a complete range of bright LED modules with several function modes allowing you to have multi colour lights in 7 colours which can be switched externally (red, yellow, green, blue, clear, magenta and turquoise)