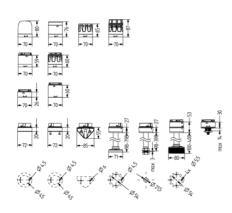

## SIGNAL TOWER Ø 70MM PC7

910121405 PC7DFB, Top LED multifunctional module, amber, 24 V AC/DC

- · Modular signal tower
- Ø 70 mm, Polycarbonate black
- Polycarbonate, amber, red, clear, blue, green, yellow or
- LED steady beacon, LED flashing beacon, LED rotating beacon or LED multi colour beacon

## PRODUCT DESCRIPTION

The PC7 range of modular signal towers uses the highest quality components which are 6 times brighter than the competition.

Offers a complete range of bright LED modules with several function modes allowing you to have multi colour lights in 7 colours which can be switched externally (red, yellow, green, blue, clear, magenta and turquoise)

The M12 connector base accessory can be used for applications which need quick and cost effective installation.