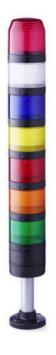

## SIGNAL TOWER Ø 70MM PC7

910122405 PC7DFB, Top LED multifunctional module, red, 24 V AC/DC

- Ø 70 mm, Polycarbonate black
- Polycarbonate, amber, red, clear, blue, green, yellow or
- LED steady beacon, LED flashing beacon, LED rotating beacon or LED multi colour beacon