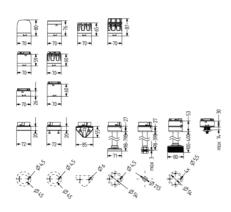

## SIGNAL TOWER Ø 70MM PC7

910122405 PC7DFB, Top LED multifunctional module, red, 24 V AC/DC

- Ø 70 mm, Polycarbonate black
- Polycarbonate, amber, red, clear, blue, green, yellow or
- LED steady beacon, LED flashing beacon, LED rotating beacon or LED multi colour beacon

## **DATA**

| Lens colour                 | Red                             |
|-----------------------------|---------------------------------|
| Housing Colour              | Black                           |
| IP class                    | IP66                            |
| Light source                | LED                             |
| Light type                  | Flashing, Double flash, Red LED |
| Supply voltage              | 24 V                            |
| Nominal current max         | 0.19 A                          |
| Temperature operational min | -30 °C                          |
| Temperature operational max | 70 °C                           |
| Weight                      | 86 g                            |
| Diameter                    | 70 mm                           |