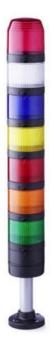

## SIGNAL TOWER Ø 70MM PC7

910124405 PC7DFB, Top LED multifunctional module, clear, 24 V AC/DC

- Ø 70 mm, Polycarbonate black
- Polycarbonate, amber, red, clear, blue, green, yellow or
- LED steady beacon, LED flashing beacon, LED rotating beacon or LED multi colour beacon

## PRODUCT DESCRIPTION

The PC7 range of modular signal towers uses the highest quality components which are 6 times brighter than the competition.

Offers a complete range of bright LED modules with several function modes allowing you to have multi colour lights in 7 colours which can be switched externally (red, yellow, green, blue, clear, magenta and turquoise)