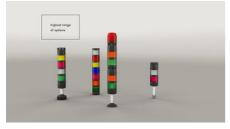

## PRODUCT DESCRIPTION

The PC7 range of modular signal towers uses the highest quality components which are 6 times brighter than the competition.

Offers a complete range of bright LED modules with several function modes allowing you to have multi colour lights in 7 colours which can be switched externally (red, yellow, green, blue, clear, magenta and turquoise)

Multi tone siren modules use DIP switches enabling you to select one of eight tones.

Comprehensive range of mounting options including quick mount solutions whilst offering different tube lengths.

Each module allows to have a diffusor without altering the signalling effect, choosing between a clear or a diffusor signal tower appearance.