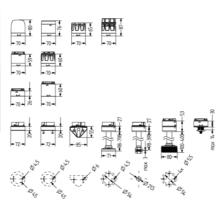

## **DATA**

| Lens colour                 | Clear                  |
|-----------------------------|------------------------|
| Housing Colour              | Black                  |
| IP class                    | IP66                   |
| Light source                | LED                    |
| Light type                  | Flashing, Double flash |
| Supply voltage              | 24 V                   |
| Nominal current max         | 0.19 A                 |
| Temperature operational min | -30 °C                 |
| Temperature operational max | 70 °C                  |
| Weight                      | 86 g                   |
|                             |                        |
| Diameter                    | 70 mm                  |