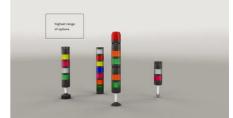

## SIGNAL TOWER Ø 70MM PC7

910124405 PC7DFB, Top LED multifunctional module, clear, 24 V AC/DC

- Ø 70 mm, Polycarbonate black
- Polycarbonate, amber, red, clear, blue, green, yellow or
- LED steady beacon, LED flashing beacon, LED rotating beacon or LED multi colour beacon

## PRODUCT DESCRIPTION

The PC7 range of modular signal towers uses the highest quality components which are 6 times brighter than the competition.

Offers a complete range of bright LED modules with several function modes allowing you to have multi colour lights in 7 colours which can be switched externally (red, yellow, green, blue, clear, magenta and turquoise)