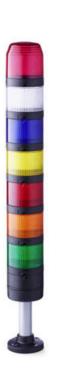

## SIGNAL TOWER Ø 70MM PC7

910128405 PC7DFB, Top LED multifunctional module, magenta, 24 V AC/DC

- · Modular signal tower
- Ø 70 mm, Polycarbonate black
- Polycarbonate, amber, red, clear, blue, green, yellow or magenta
- LED steady beacon, LED flashing beacon, LED rotating beacon or LED multi colour beacon

## **PRODUCT DESCRIPTION**

The PC7 range of modular signal towers uses the highest quality components which are 6 times brighter than the competition.

Offers a complete range of bright LED modules with several function modes allowing you to have multi colour lights in 7 colours which can be switched externally (red, yellow, green, blue, clear, magenta and turquoise)