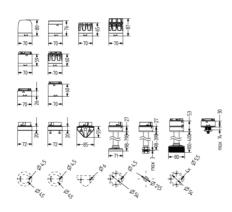

## SIGNAL TOWER Ø 70MM PC7

910126405 PC7DFB, Top LED multifunctional module, green , 24 V AC/DC

- · Modular signal tower
- Ø 70 mm, Polycarbonate black
- Polycarbonate, amber, red, clear, blue, green, yellow or
- LED steady beacon, LED flashing beacon, LED rotating beacon or LED multi colour beacon

## PRODUCT DESCRIPTION

The PC7 range of modular signal towers uses the highest quality components which are 6 times brighter than the competition.

Offers a complete range of bright LED modules with several function modes allowing you to have multi colour lights in 7 colours which can be switched externally (red, yellow, green, blue, clear, magenta and turquoise)

The M12 connector base accessory can be used for applications which need quick and cost effective installation.