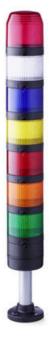

## SIGNAL TOWER Ø 70MM PC7

910126405 PC7DFB, Top LED multifunctional module, green , 24 V AC/DC

- · Modular signal tower
- Ø 70 mm, Polycarbonate black
- Polycarbonate, amber, red, clear, blue, green, yellow or
- LED steady beacon, LED flashing beacon, LED rotating beacon or LED multi colour beacon

## PRODUCT DESCRIPTION

The PC7 range of modular signal towers uses the highest quality components which are 6 times brighter than the competition.

Offers a complete range of bright LED modules with several function modes allowing you to have multi colour lights in 7 colours which can be switched externally (red, yellow, green, blue, clear, magenta and turquoise)