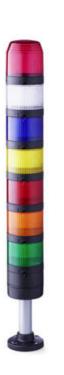

## SIGNAL TOWER Ø 70MM PC7

910112405 PC7DCB, Top LED steady/flashing module, red, 24 V AC/DC

- · Modular signal tower
- Ø 70 mm, Polycarbonate black
- Polycarbonate, amber, red, clear, blue, green, yellow or magenta
- LED steady beacon, LED flashing beacon, LED rotating beacon or LED multi colour beacon

## **PRODUCT DESCRIPTION**

The PC7 range of modular signal towers uses the highest quality components which are 6 times brighter than the competition.

Offers a complete range of bright LED modules with several function modes allowing you to have multi colour lights in 7 colours which can be switched externally (red, yellow, green, blue, clear, magenta and turquoise)