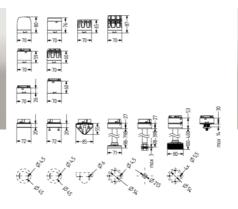

Multi tone siren modules use DIP switches enabling you to select one of eight tones.

Comprehensive range of mounting options including quick mount solutions whilst offering different tube lengths.

Each module allows to have a diffusor without altering the signalling effect, choosing between a clear or a diffuse signal tower appearance.

The M12 connector base accessory can be used for applications which need quick and cost effective installation.