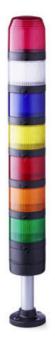

## SIGNAL TOWER Ø 70MM PC7

910117405 PC7DCB, Top LED steady/flashing module, yellow, 24 V AC/DC

- Ø 70 mm, Polycarbonate black
- Polycarbonate, amber, red, clear, blue, green, yellow or
- LED steady beacon, LED flashing beacon, LED rotating beacon or LED multi colour beacon

## PRODUCT DESCRIPTION

The PC7 range of modular signal towers uses the highest quality components which are 6 times brighter than the competition.

Offers a complete range of bright LED modules with several function modes allowing you to have multi colour lights in 7 colours which can be switched externally (red, yellow, green, blue, clear, magenta and turquoise)

## **DATA**

| Lens colour                 | Yellow          |
|-----------------------------|-----------------|
| Housing Colour              | Black           |
| IP class                    | IP66            |
| Light source                | LED             |
| Light type                  | Solid, Blinking |
| Supply voltage              | 24 V            |
| Nominal current max         | 0.1 A           |
| Temperature operational min | -30 °C          |
| Temperature operational max | 70 °C           |
| Weight                      | 86 g            |
|                             |                 |
| Diameter                    | 70 mm           |