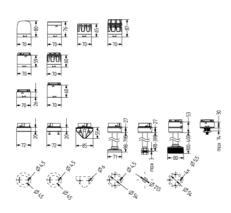

## SIGNAL TOWER Ø 70MM PC7

910117405 PC7DCB, Top LED steady/flashing module, yellow, 24 V AC/DC

- Ø 70 mm, Polycarbonate black
- Polycarbonate, amber, red, clear, blue, green, yellow or
- LED steady beacon, LED flashing beacon, LED rotating beacon or LED multi colour beacon

## **DATA**

| Lens colour                 | Yellow          |
|-----------------------------|-----------------|
| Housing Colour              | Black           |
| IP class                    | IP66            |
| Light source                | LED             |
| Light type                  | Solid, Blinking |
| Supply voltage              | 24 V            |
| Nominal current max         | 0.1 A           |
| Temperature operational min | -30 °C          |
| Temperature operational max | 70 °C           |
| Weight                      | 86 g            |
|                             |                 |
| Diameter                    | 70 mm           |