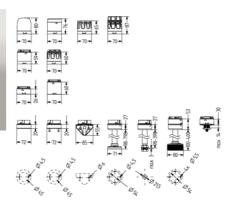

Multi tone siren modules use DIP switches enabling you to select one of eight tones.

Comprehensive range of mounting options including quick mount solutions whilst offering different tube lengths.

Each module allows to have a diffusor without altering the signalling effect, choosing between a clear or a diffuse signal tower appearance.

The M12 connector base accessory can be used for applications which need quick and cost effective installation.

## DATA

| Lens colour                 | Clear           |
|-----------------------------|-----------------|
| Housing Colour              | Black           |
| IP class                    | IP66            |
| Light source                | LED             |
| Light type                  | Solid, Blinking |
| Supply voltage              | 24 V            |
| Nominal current max         | 0.1 A           |
| Temperature operational min | -30 °C          |
| Temperature operational max | 70 °C           |
| Weight                      | 86 g            |
|                             |                 |
| Diameter                    | 70 mm           |