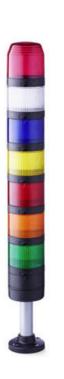

## SIGNAL TOWER Ø 70MM PC7

910114405 PC7DCB, Top LED steady/flashing module, clear, 24 V AC/DC

- · Modular signal tower
- Ø 70 mm, Polycarbonate black
- Polycarbonate, amber, red, clear, blue, green, yellow or magenta
- LED steady beacon, LED flashing beacon, LED rotating beacon or LED multi colour beacon

## **PRODUCT DESCRIPTION**

The PC7 range of modular signal towers uses the highest quality components which are 6 times brighter than the competition.

Offers a complete range of bright LED modules with several function modes allowing you to have multi colour lights in 7 colours which can be switched externally (red, yellow, green, blue, clear, magenta and turquoise)