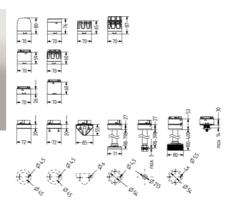

Multi tone siren modules use DIP switches enabling you to select one of eight tones.

Comprehensive range of mounting options including quick mount solutions whilst offering different tube lengths.

Each module allows to have a diffusor without altering the signalling effect, choosing between a clear or a diffuse signal tower appearance.

The M12 connector base accessory can be used for applications which need quick and cost effective installation.