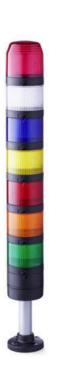

## SIGNAL TOWER Ø 70MM PC7

910116405 PC7DCB, Top LED steady/flashing module, green , 24 V AC/DC

- · Modular signal tower
- Ø 70 mm, Polycarbonate black
- Polycarbonate, amber, red, clear, blue, green, yellow or magenta
- LED steady beacon, LED flashing beacon, LED rotating beacon or LED multi colour beacon

## **PRODUCT DESCRIPTION**

The PC7 range of modular signal towers uses the highest quality components which are 6 times brighter than the competition.

Offers a complete range of bright LED modules with several function modes allowing you to have multi colour lights in 7 colours which can be switched externally (red, yellow, green, blue, clear, magenta and turquoise)