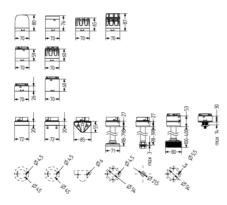

## SIGNAL TOWER Ø 70MM PC7

910040405 PC7DM, LED multi colour module, 24 V AC/DC

- · Modular signal tower
- Ø 70 mm, Polycarbonate black
- · Polycarbonate, amber, red, clear, blue, green, yellow or magenta
- LED steady beacon, LED flashing beacon, LED rotating beacon or LED multi colour beacon

## **PRODUCT DESCRIPTION**

The PC7 range of modular signal towers uses the highest quality components which are 6 times brighter than the competition.

Offers a complete range of bright LED modules with several function modes allowing you to have multi colour lights in 7 colours which can be switched externally (red, yellow, green, blue, clear, magenta and turquoise)

## DATA

| Lens colour                 | Clear        |
|-----------------------------|--------------|
|                             |              |
| Housing Colour              | Black        |
| IP class                    | IP66         |
| Light source                | LED          |
| Light type                  | Multi Colour |
| Supply voltage              | 24 V         |
| Nominal current max         | 0.11 A       |
| Temperature operational min | -30 °C       |
| Temperature operational max | 70 °C        |
| Weight                      | 86 g         |
|                             |              |
| Diameter                    | 70 mm        |