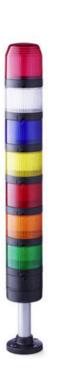

## SIGNAL TOWER Ø 70MM PC7

910040405 PC7DM, LED multi colour module, 24 V AC/DC

- · Modular signal tower
- Ø 70 mm, Polycarbonate black
- · Polycarbonate, amber, red, clear, blue, green, yellow or magenta
- LED steady beacon, LED flashing beacon, LED rotating beacon or LED multi colour beacon

## **PRODUCT DESCRIPTION**

The PC7 range of modular signal towers uses the highest quality components which are 6 times brighter than the competition.

Offers a complete range of bright LED modules with several function modes allowing you to have multi colour lights in 7 colours which can be switched externally (red, yellow, green, blue, clear, magenta and turquoise)