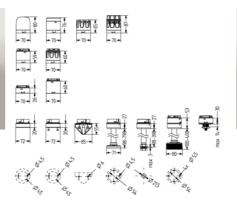

The M12 connector base accessory can be used for applications which need quick and cost effective installation.