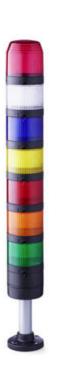

## SIGNAL TOWER Ø 70MM PC7

910038405 PC7DR, LED rotating beacon module, magenta, 24 V AC/DC

- · Modular signal tower
- Ø 70 mm, Polycarbonate black
- Polycarbonate, amber, red, clear, blue, green, yellow or magenta
- LED steady beacon, LED flashing beacon, LED rotating beacon or LED multi colour beacon

## **PRODUCT DESCRIPTION**

The PC7 range of modular signal towers uses the highest quality components which are 6 times brighter than the competition.

Offers a complete range of bright LED modules with several function modes allowing you to have multi colour lights in 7 colours which can be switched externally (red, yellow, green, blue, clear, magenta and turquoise)