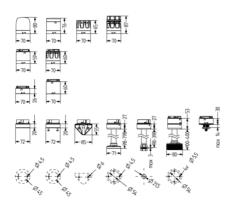

## SIGNAL TOWER Ø 70MM PC7

910038405 PC7DR, LED rotating beacon module, magenta, 24 V AC/DC

- · Modular signal tower
- Ø 70 mm, Polycarbonate black
- Polycarbonate, amber, red, clear, blue, green, yellow or magenta
- LED steady beacon, LED flashing beacon, LED rotating beacon or LED multi colour beacon

## **PRODUCT DESCRIPTION**

The PC7 range of modular signal towers uses the highest quality components which are 6 times brighter than the competition.

Offers a complete range of bright LED modules with several function modes allowing you to have multi colour lights in 7 colours which can be switched externally (red, yellow, green, blue, clear, magenta and turquoise)