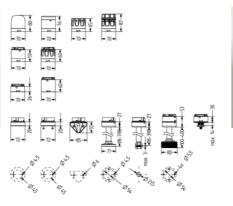

Multi tone siren modules use DIP switches enabling you to select one of eight tones.

Comprehensive range of mounting options including quick mount solutions whilst offering different tube lengths.

Each module allows to have a diffusor without altering the signalling effect, choosing between a clear or a diffuse signal tower appearance.

The M12 connector base accessory can be used for applications which need quick and cost effective installation.