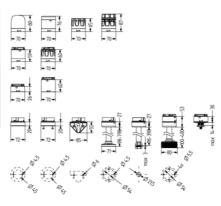

Multi tone siren modules use DIP switches enabling you to select one of eight tones.

Comprehensive range of mounting options including quick mount solutions whilst offering different tube lengths.

Each module allows to have a diffusor without altering the signalling effect, choosing between a clear or a diffusor signal tower appearance.

The M12 connector base accessory can be used for applications which need quick and cost effective installation.