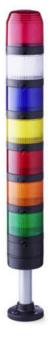

## SIGNAL TOWER Ø 70MM PC7

910035405 PC7DR, LED rotating beacon module, blue, 24 V AC/DC

- · Modular signal tower
- Ø 70 mm, Polycarbonate black
- Polycarbonate, amber, red, clear, blue, green, yellow or
- LED steady beacon, LED flashing beacon, LED rotating beacon or LED multi colour beacon

## PRODUCT DESCRIPTION

The PC7 range of modular signal towers uses the highest quality components which are 6 times brighter than the competition.

Offers a complete range of bright LED modules with several function modes allowing you to have multi colour lights in 7 colours which can be switched externally (red, yellow, green, blue, clear, magenta and turquoise)