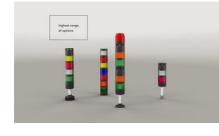

## **PRODUCT DESCRIPTION**

The PC7 range of modular signal towers uses the highest quality components which are 6 times brighter than the competition.

Offers a complete range of bright LED modules with several function modes allowing you to have multi colour lights in 7 colours which can be switched externally (red, yellow, green, blue, clear, magenta and turquoise)

Multi tone siren modules use DIP switches enabling you to select one of eight tones.

Comprehensive range of mounting options including quick mount solutions whilst offering different tube lengths.

Each module allows to have a diffusor without altering the signalling effect, choosing between a clear or a diffuse signal tower appearance.