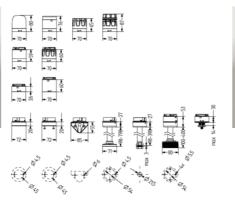

Multi tone siren modules use DIP switches enabling you to select one of eight tones.

Comprehensive range of mounting options including quick mount solutions whilst offering different tube lengths.

Each module allows to have a diffusor without altering the signalling effect, choosing between a clear or a diffuse signal tower appearance.

The M12 connector base accessory can be used for applications which need quick and cost effective installation.