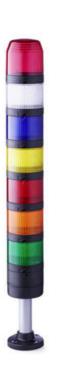

## SIGNAL TOWER Ø 70MM PC7

910036405 PC7DR, LED rotating beacon module, green , 24 V AC/DC

- · Modular signal tower
- Ø 70 mm, Polycarbonate black
- Polycarbonate, amber, red, clear, blue, green, yellow or magenta
- LED steady beacon, LED flashing beacon, LED rotating beacon or LED multi colour beacon

## **PRODUCT DESCRIPTION**

The PC7 range of modular signal towers uses the highest quality components which are 6 times brighter than the competition.

Offers a complete range of bright LED modules with several function modes allowing you to have multi colour lights in 7 colours which can be switched externally (red, yellow, green, blue, clear, magenta and turquoise)