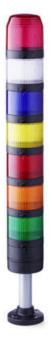

## SIGNAL TOWER Ø 70MM PC7

910022405 PC7DF, LED Multifunctional beacon module, red, 24 V AC/DC

- · Modular signal tower
- Ø 70 mm, Polycarbonate black
- Polycarbonate, amber, red, clear, blue, green, yellow or
- LED steady beacon, LED flashing beacon, LED rotating beacon or LED multi colour beacon