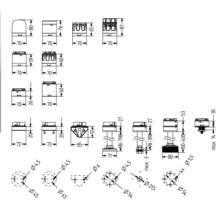

Multi tone siren modules use DIP switches enabling you to select one of eight tones.

Comprehensive range of mounting options including quick mount solutions whilst offering different tube lengths.

Each module allows to have a diffusor without altering the signalling effect, choosing between a clear or a diffusor signal tower appearance.

The M12 connector base accessory can be used for applications which need quick and cost effective installation.