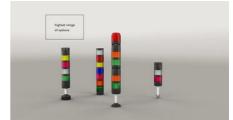

## PRODUCT DESCRIPTION

The PC7 range of modular signal towers uses the highest quality components which are 6 times brighter than the competition.

Offers a complete range of bright LED modules with several function modes allowing you to have multi colour lights in 7 colours which can be switched externally (red, yellow, green, blue, clear, magenta and turquoise)