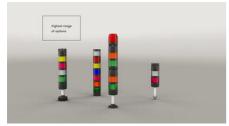

## PRODUCT DESCRIPTION

The PC7 range of modular signal towers uses the highest quality components which are 6 times brighter than the competition.

Offers a complete range of bright LED modules with several function modes allowing you to have multi colour lights in 7 colours which can be switched externally (red, yellow, green, blue, clear, magenta and turquoise)