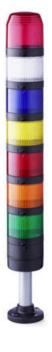

## SIGNAL TOWER Ø 70MM PC7

910027405 PC7DF, LED Multifunctional beacon module, yellow, 24 V AC/DC

- · Modular signal tower
- Ø 70 mm, Polycarbonate black
- Polycarbonate, amber, red, clear, blue, green, yellow or
- LED steady beacon, LED flashing beacon, LED rotating beacon or LED multi colour beacon

## PRODUCT DESCRIPTION

The PC7 range of modular signal towers uses the highest quality components which are 6 times brighter than the competition.

Offers a complete range of bright LED modules with several function modes allowing you to have multi colour lights in 7 colours which can be switched externally (red, yellow, green, blue, clear, magenta and turquoise)