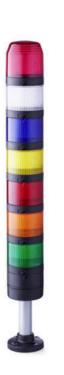

## SIGNAL TOWER Ø 70MM PC7

910026405 PC7DF, LED Multifunctional beacon module, green, 24 V AC/DC

- · Modular signal tower
- Ø 70 mm, Polycarbonate black
- Polycarbonate, amber, red, clear, blue, green, yellow or magenta
- LED steady beacon, LED flashing beacon, LED rotating beacon or LED multi colour beacon

## **PRODUCT DESCRIPTION**

The PC7 range of modular signal towers uses the highest quality components which are 6 times brighter than the competition.

Offers a complete range of bright LED modules with several function modes allowing you to have multi colour lights in 7 colours which can be switched externally (red, yellow, green, blue, clear, magenta and turquoise)