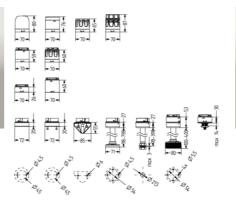

Multi tone siren modules use DIP switches enabling you to select one of eight tones.

Comprehensive range of mounting options including quick mount solutions whilst offering different tube lengths.

Each module allows to have a diffusor without altering the signalling effect, choosing between a clear or a diffuse signal tower appearance.

The M12 connector base accessory can be used for applications which need quick and cost effective installation.