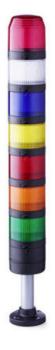

## SIGNAL TOWER Ø 70MM PC7

910028405 PC7DF, LED Multifunctional beacon module, magenta, 24 V AC/DC

- Ø 70 mm, Polycarbonate black
- Polycarbonate, amber, red, clear, blue, green, yellow or
- LED steady beacon, LED flashing beacon, LED rotating beacon or LED multi colour beacon

## PRODUCT DESCRIPTION

The PC7 range of modular signal towers uses the highest quality components which are 6 times brighter than the competition.

Offers a complete range of bright LED modules with several function modes allowing you to have multi colour lights in 7 colours which can be switched externally (red, yellow, green, blue, clear, magenta and turquoise)