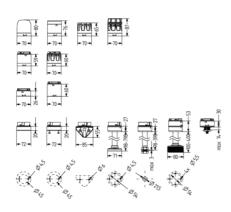

## SIGNAL TOWER Ø 70MM PC7

910028405 PC7DF, LED Multifunctional beacon module, magenta, 24 V AC/DC

- Ø 70 mm, Polycarbonate black
- Polycarbonate, amber, red, clear, blue, green, yellow or
- LED steady beacon, LED flashing beacon, LED rotating beacon or LED multi colour beacon

## PRODUCT DESCRIPTION

The PC7 range of modular signal towers uses the highest quality components which are 6 times brighter than the competition.

Offers a complete range of bright LED modules with several function modes allowing you to have multi colour lights in 7 colours which can be switched externally (red, yellow, green, blue, clear, magenta and turquoise)

The M12 connector base accessory can be used for applications which need quick and cost effective installation.