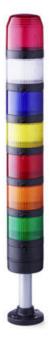

## SIGNAL TOWER Ø 70MM PC7

910017405 PC7DC, LED steady light beacon module, yellow, 24 V AC/DC

- · Modular signal tower
- Ø 70 mm, Polycarbonate black
- Polycarbonate, amber, red, clear, blue, green, yellow or
- LED steady beacon, LED flashing beacon, LED rotating beacon or LED multi colour beacon

## PRODUCT DESCRIPTION

The PC7 range of modular signal towers uses the highest quality components which are 6 times brighter than the competition.

Offers a complete range of bright LED modules with several function modes allowing you to have multi colour lights in 7 colours which can be switched externally (red, yellow, green, blue, clear, magenta and turquoise)