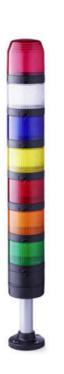

## SIGNAL TOWER Ø 70MM PC7

910012405 PC7DC, LED steady light beacon module, red, 24 V AC/DC

- · Modular signal tower
- Ø 70 mm, Polycarbonate black
- Polycarbonate, amber, red, clear, blue, green, yellow or magenta
- LED steady beacon, LED flashing beacon, LED rotating beacon or LED multi colour beacon

## DATA

| Lens colour                 | Red     |
|-----------------------------|---------|
| Housing Colour              | Black   |
| IP class                    | IP66    |
| Light source                | LED     |
| Light type                  | Solid   |
| Supply voltage              | 24 V    |
| Nominal current max         | 0.058 A |
| Temperature operational min | -30 °C  |
| Temperature operational max | 70 °C   |
| Weight                      | 83 g    |
|                             |         |
| Diameter                    | 70 mm   |