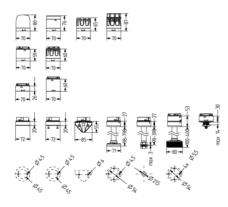

## SIGNAL TOWER Ø 70MM PC7

910012405 PC7DC, LED steady light beacon module, red, 24 V AC/DC

- · Modular signal tower
- Ø 70 mm, Polycarbonate black
- Polycarbonate, amber, red, clear, blue, green, yellow or magenta
- LED steady beacon, LED flashing beacon, LED rotating beacon or LED multi colour beacon

## **PRODUCT DESCRIPTION**

The PC7 range of modular signal towers uses the highest quality components which are 6 times brighter than the competition.

Offers a complete range of bright LED modules with several function modes allowing you to have multi colour lights in 7 colours which can be switched externally (red, yellow, green, blue, clear, magenta and turquoise)

Multi tone siren modules use DIP switches enabling you to select one of eight tones.

Comprehensive range of mounting options including quick mount solutions whilst offering different tube lengths.

Each module allows to have a diffusor without altering the signalling effect, choosing between a clear or a diffuse signal tower appearance.

The M12 connector base accessory can be used for applications which need quick and cost effective installation.

## DATA

| Lens colour                 | Red     |
|-----------------------------|---------|
| Housing Colour              | Black   |
| IP class                    | IP66    |
| Light source                | LED     |
| Light type                  | Solid   |
| Supply voltage              | 24 V    |
| Nominal current max         | 0.058 A |
| Temperature operational min | -30 °C  |
| Temperature operational max | 70 °C   |
| Weight                      | 83 g    |
|                             |         |
| Diameter                    | 70 mm   |