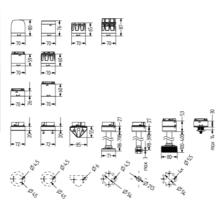

Multi tone siren modules use DIP switches enabling you to select one of eight tones.

Comprehensive range of mounting options including quick mount solutions whilst offering different tube lengths.

Each module allows to have a diffusor without altering the signalling effect, choosing between a clear or a diffusor signal tower appearance.

The M12 connector base accessory can be used for applications which need quick and cost effective installation.