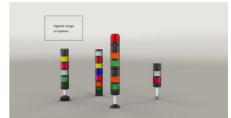

## PRODUCT DESCRIPTION

The PC7 range of modular signal towers uses the highest quality components which are 6 times brighter than the competition.

Offers a complete range of bright LED modules with several function modes allowing you to have multi colour lights in 7 colours which can be switched externally (red, yellow, green, blue, clear, magenta and turquoise)

Multi tone siren modules use DIP switches enabling you to select one of eight tones.

Comprehensive range of mounting options including quick mount solutions whilst offering different tube lengths.

Each module allows to have a diffusor without altering the signalling effect, choosing between a clear or a diffusor signal tower appearance.