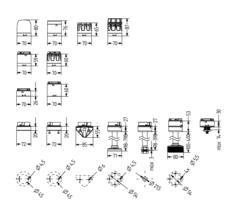

## SIGNAL TOWER Ø 70MM PC7

910011405 PC7DC, LED steady light beacon module, amber, 24 V AC/DC

- Ø 70 mm, Polycarbonate black
- Polycarbonate, amber, red, clear, blue, green, yellow or
- LED steady beacon, LED flashing beacon, LED rotating beacon or LED multi colour beacon

## PRODUCT DESCRIPTION

The PC7 range of modular signal towers uses the highest quality components which are 6 times brighter than the competition.

Offers a complete range of bright LED modules with several function modes allowing you to have multi colour lights in 7 colours which can be switched externally (red, yellow, green, blue, clear, magenta and turquoise)