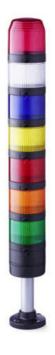

## SIGNAL TOWER Ø 70MM PC7

910011405 PC7DC, LED steady light beacon module, amber, 24 V AC/DC

- Ø 70 mm, Polycarbonate black
- Polycarbonate, amber, red, clear, blue, green, yellow or
- LED steady beacon, LED flashing beacon, LED rotating beacon or LED multi colour beacon

## PRODUCT DESCRIPTION

The PC7 range of modular signal towers uses the highest quality components which are 6 times brighter than the competition.

Offers a complete range of bright LED modules with several function modes allowing you to have multi colour lights in 7 colours which can be switched externally (red, yellow, green, blue, clear, magenta and turquoise)