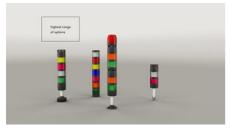

## PRODUCT DESCRIPTION

The PC7 range of modular signal towers uses the highest quality components which are 6 times brighter than the competition.

Offers a complete range of bright LED modules with several function modes allowing you to have multi colour lights in 7 colours which can be switched externally (red, yellow, green, blue, clear, magenta and turquoise)

Multi tone siren modules use DIP switches enabling you to select one of eight tones.

Comprehensive range of mounting options including quick mount solutions whilst offering different tube lengths.

Each module allows to have a diffusor without altering the signalling effect, choosing between a clear or a diffusor signal tower appearance.