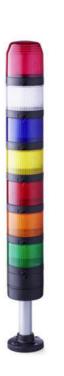

## SIGNAL TOWER Ø 70MM PC7

910016405 PC7DC, LED steady light beacon module, green , 24 V AC/DC

- · Modular signal tower
- Ø 70 mm, Polycarbonate black
- Polycarbonate, amber, red, clear, blue, green, yellow or magenta
- LED steady beacon, LED flashing beacon, LED rotating beacon or LED multi colour beacon

## **PRODUCT DESCRIPTION**

The PC7 range of modular signal towers uses the highest quality components which are 6 times brighter than the competition.

Offers a complete range of bright LED modules with several function modes allowing you to have multi colour lights in 7 colours which can be switched externally (red, yellow, green, blue, clear, magenta and turquoise)