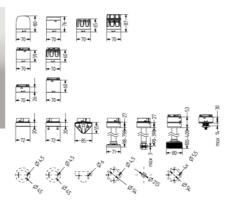

Multi tone siren modules use DIP switches enabling you to select one of eight tones.

Comprehensive range of mounting options including quick mount solutions whilst offering different tube lengths.

Each module allows to have a diffusor without altering the signalling effect, choosing between a clear or a diffuse signal tower appearance.

The M12 connector base accessory can be used for applications which need quick and cost effective installation.