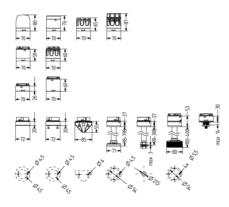

## SIGNAL TOWER Ø 70MM PC7

910014405 PC7DC, LED steady light beacon module, clear, 24 V AC/DC

- · Modular signal tower
- Ø 70 mm, Polycarbonate black
- Polycarbonate, amber, red, clear, blue, green, yellow or magenta
- LED steady beacon, LED flashing beacon, LED rotating beacon or LED multi colour beacon

## **PRODUCT DESCRIPTION**

The PC7 range of modular signal towers uses the highest quality components which are 6 times brighter than the competition.

Offers a complete range of bright LED modules with several function modes allowing you to have multi colour lights in 7 colours which can be switched externally (red, yellow, green, blue, clear, magenta and turquoise)

The M12 connector base accessory can be used for applications which need quick and cost effective installation.

## DATA

| Lens colour                 | Clear   |
|-----------------------------|---------|
| Housing Colour              | Black   |
| IP class                    | IP66    |
| Light source                | LED     |
| Light type                  | Solid   |
| Supply voltage              | 24 V    |
| Nominal current max         | 0.058 A |
| Temperature operational min | -30 °C  |
| Temperature operational max | 70 °C   |
| Weight                      | 83 g    |
|                             |         |
| Diameter                    | 70 mm   |