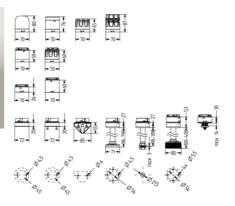

Multi tone siren modules use DIP switches enabling you to select one of eight tones.

Comprehensive range of mounting options including quick mount solutions whilst offering different tube lengths.

Each module allows to have a diffusor without altering the signalling effect, choosing between a clear or a diffuse signal tower appearance.

The M12 connector base accessory can be used for applications which need quick and cost effective installation.