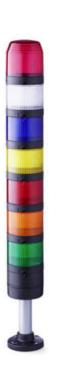

## SIGNAL TOWER Ø 70MM PC7

910014405 PC7DC, LED steady light beacon module, clear, 24 V AC/DC

- · Modular signal tower
- Ø 70 mm, Polycarbonate black
- Polycarbonate, amber, red, clear, blue, green, yellow or magenta
- LED steady beacon, LED flashing beacon, LED rotating beacon or LED multi colour beacon

## **PRODUCT DESCRIPTION**

The PC7 range of modular signal towers uses the highest quality components which are 6 times brighter than the competition.

Offers a complete range of bright LED modules with several function modes allowing you to have multi colour lights in 7 colours which can be switched externally (red, yellow, green, blue, clear, magenta and turquoise)