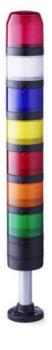

## SIGNAL TOWER Ø 70MM PC7

910015405 PC7DC, LED steady light beacon module, blue, 24 V AC/DC

- · Modular signal tower
- Ø 70 mm, Polycarbonate black
- Polycarbonate, amber, red, clear, blue, green, yellow or
- LED steady beacon, LED flashing beacon, LED rotating beacon or LED multi colour beacon

## **DATA**

| Lens colour                 | Blue    |
|-----------------------------|---------|
| Housing Colour              | Black   |
| IP class                    | IP66    |
| Light source                | LED     |
| Light type                  | Solid   |
| Supply voltage              | 24 V    |
| Nominal current max         | 0.058 A |
| Temperature operational min | -30 °C  |
| Temperature operational max | 70 °C   |
| Weight                      | 83 g    |
|                             |         |
| Diameter                    | 70 mm   |