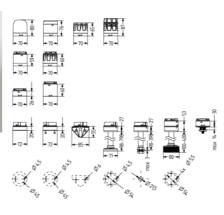

Multi tone siren modules use DIP switches enabling you to select one of eight tones.

Comprehensive range of mounting options including quick mount solutions whilst offering different tube lengths.

Each module allows to have a diffusor without altering the signalling effect, choosing between a clear or a diffusor signal tower appearance.

The M12 connector base accessory can be used for applications which need quick and cost effective installation.