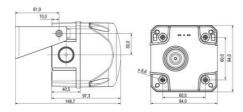

## **TECHNICAL DATA**

| Diameter                    | 184mm       |
|-----------------------------|-------------|
| Flash frequency             | 1 Hz        |
| Housing Colour              | Red         |
| IK class                    | 9           |
| IP class                    | IP66        |
| Lens colour                 | Blue        |
| Light source                | LED         |
| Light type                  | Blue LED    |
| Mounting                    | Independent |
| Sound control               | Yes         |
| Sound level max             | 120 dB      |
| Supply voltage ac max       | 240 V AC    |
| Supply voltage ac min       | 230 V AC    |
| Temperature operational max | 60 °C       |
| Temperature operational min | -30 °C      |
| Terminal connection         | 2.5 mm²     |
|                             |             |