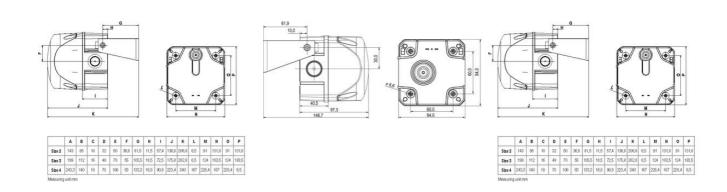

## **TECHNICAL DATA**

| Diameter                    | 184mm       |
|-----------------------------|-------------|
| Flash frequency             | 1 Hz        |
| Housing Colour              | Red         |
| IK class                    | 9           |
| IP class                    | IP66        |
| Lens colour                 | Blue        |
| Light source                | LED         |
| Light type                  | Blue LED    |
| Mounting                    | Independent |
| Sound control               | Yes         |
| Sound level max             | 120 dB      |
| Supply voltage ac max       | 240 V AC    |
| Supply voltage ac min       | 230 V AC    |
| Temperature operational max | 60 °C       |
| Temperature operational min | -30 °C      |
| Terminal connection         | 2.5 mm²     |
|                             |             |