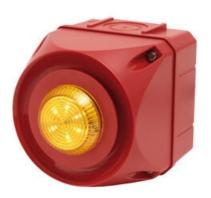

## **CUBIC WARNING LIGHT LED SERIES "A"**

875765313

Multi-tone LED sounder, 184mm, Blue, 230-240 V ac, ACL

- IP66
- LED / Xenon
- Can be combined with siren series "A"

## PRODUCT DESCRIPTION

The Q series is a series of warning lights with modern LED technology or xenonstrobe, which has good signal strength and compact design. The unique lens gives a clear and bright light with good spread. LED technology offers long life, low power consumption and better durability in relation to vibrations. And with IP66, these warning lights are suitable for industrial, fire, marine use, etc. The warning lights can be combined with other units of series A and Q.

## **TECHNICAL DATA**

| Diameter                    | 184mm       |
|-----------------------------|-------------|
| Flash frequency             | 1 Hz        |
| Housing Colour              | Red         |
| IK class                    | 9           |
| IP class                    | IP66        |
| Lens colour                 | Blue        |
| Light source                | LED         |
| Light type                  | Blue LED    |
| Mounting                    | Independent |
| Sound control               | Yes         |
| Sound level max             | 120 dB      |
| Supply voltage ac max       | 240 V AC    |
| Supply voltage ac min       | 230 V AC    |
| Temperature operational max | 60 °C       |
| Temperature operational min | -30 °C      |
| Terminal connection         | 2.5 mm²     |
|                             |             |