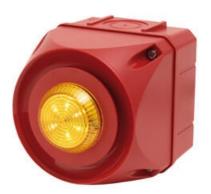

## **CUBIC WARNING LIGHT LED SERIES "A"**

875764405 Multi-tone LED sounder, 184mm, Clear, 24 V ac/dc, **ACL** 

- IP66
- LED / Xenon
- Can be combined with siren series "A"

## PRODUCT DESCRIPTION

The Q series is a series of warning lights with modern LED technology or xenonstrobe, which has good signal strength and compact design. The unique lens gives a clear and bright light with good spread. LED technology offers long life, low power consumption and better durability in relation to vibrations. And with IP66, these warning lights are suitable for industrial, fire, marine use, etc. The warning lights can be combined with other units of series A and Q.

## **TECHNICAL DATA**

| Diameter                                                                                                        | 184mm                      |
|-----------------------------------------------------------------------------------------------------------------|----------------------------|
| Flash frequency                                                                                                 | 1 Hz                       |
| Housing Colour                                                                                                  | Red                        |
| IK class                                                                                                        | 9                          |
| IP class                                                                                                        | IP66                       |
| Lens colour                                                                                                     | Clear                      |
| Light source                                                                                                    | LED                        |
| Light type                                                                                                      | White LED                  |
|                                                                                                                 |                            |
| Mounting                                                                                                        | Independent                |
| Mounting Sound control                                                                                          | Independent<br>Yes         |
|                                                                                                                 |                            |
| Sound control                                                                                                   | Yes                        |
| Sound control Sound level max                                                                                   | Yes<br>120 dB              |
| Sound control  Sound level max  Supply voltage ac/dc max                                                        | Yes<br>120 dB<br>24 V      |
| Sound control  Sound level max  Supply voltage ac/dc max  Supply voltage ac/dc min                              | Yes 120 dB 24 V 24 V       |
| Sound control  Sound level max  Supply voltage ac/dc max  Supply voltage ac/dc min  Temperature operational max | Yes 120 dB 24 V 24 V 60 °C |