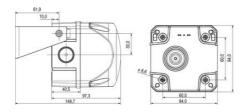

## **TECHNICAL DATA**

| Diameter                                                                                                        | 184mm                      |
|-----------------------------------------------------------------------------------------------------------------|----------------------------|
| Flash frequency                                                                                                 | 1 Hz                       |
| Housing Colour                                                                                                  | Red                        |
| IK class                                                                                                        | 9                          |
| IP class                                                                                                        | IP66                       |
| Lens colour                                                                                                     | Clear                      |
| Light source                                                                                                    | LED                        |
| Light type                                                                                                      | White LED                  |
|                                                                                                                 |                            |
| Mounting                                                                                                        | Independent                |
| Mounting Sound control                                                                                          | Independent<br>Yes         |
|                                                                                                                 |                            |
| Sound control                                                                                                   | Yes                        |
| Sound control Sound level max                                                                                   | Yes<br>120 dB              |
| Sound control  Sound level max  Supply voltage ac/dc max                                                        | Yes<br>120 dB<br>24 V      |
| Sound control  Sound level max  Supply voltage ac/dc max  Supply voltage ac/dc min                              | Yes 120 dB 24 V 24 V       |
| Sound control  Sound level max  Supply voltage ac/dc max  Supply voltage ac/dc min  Temperature operational max | Yes 120 dB 24 V 24 V 60 °C |