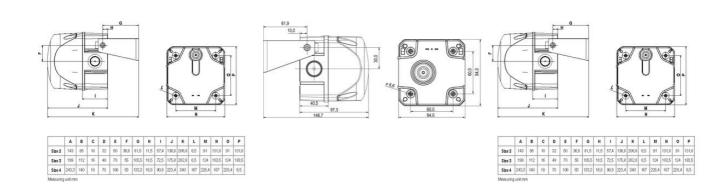

## **TECHNICAL DATA**

| Diameter                                                                                                        | 184mm                      |
|-----------------------------------------------------------------------------------------------------------------|----------------------------|
| Flash frequency                                                                                                 | 1 Hz                       |
| Housing Colour                                                                                                  | Red                        |
| IK class                                                                                                        | 9                          |
| IP class                                                                                                        | IP66                       |
| Lens colour                                                                                                     | Clear                      |
| Light source                                                                                                    | LED                        |
| Light type                                                                                                      | White LED                  |
|                                                                                                                 |                            |
| Mounting                                                                                                        | Independent                |
| Mounting Sound control                                                                                          | Independent<br>Yes         |
|                                                                                                                 |                            |
| Sound control                                                                                                   | Yes                        |
| Sound control Sound level max                                                                                   | Yes<br>120 dB              |
| Sound control  Sound level max  Supply voltage ac/dc max                                                        | Yes<br>120 dB<br>24 V      |
| Sound control  Sound level max  Supply voltage ac/dc max  Supply voltage ac/dc min                              | Yes 120 dB 24 V 24 V       |
| Sound control  Sound level max  Supply voltage ac/dc max  Supply voltage ac/dc min  Temperature operational max | Yes 120 dB 24 V 24 V 60 °C |